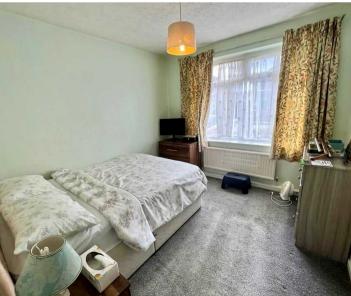

#### Bedroom 2

14' 1" x 10' 10" (4.30m x 3.30m)

#### Bedroom 3

10' 2" x 9' 6" (3.10m x 2.90m)

#### Bedroom 1

16' 5" x 8' 6" (5.00m x 2.60m)