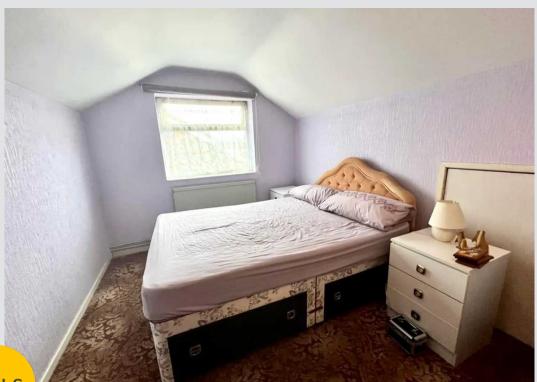

#### Bedroom 2

14' 1" x 10' 10" (4.30m x 3.30m)

#### Bedroom 3

10' 2" x 9' 6" (3.10m x 2.90m)

#### Bedroom 1

16' 5" x 8' 6" (5.00m x 2.60m)