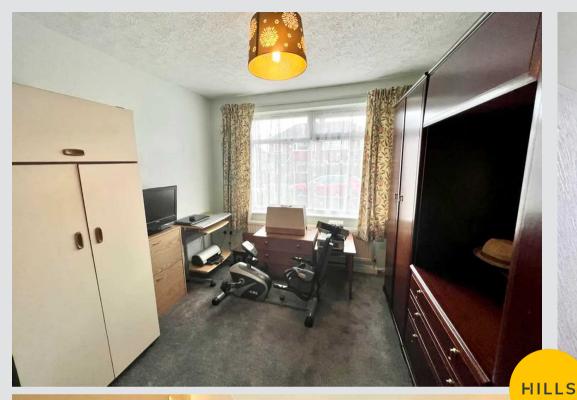

#### Bedroom 2

14' 1" x 10' 10" (4.30m x 3.30m)

#### Bedroom 3

10' 2" x 9' 6" (3.10m x 2.90m)

#### Bedroom 1

16' 5" x 8' 6" (5.00m x 2.60m)