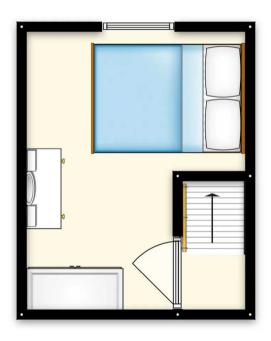

#### Bedroom 2

14' 1" x 10' 10" (4.30m x 3.30m)

#### Bedroom 3

10' 2" x 9' 6" (3.10m x 2.90m)

#### Bedroom 1

16' 5" x 8' 6" (5.00m x 2.60m)