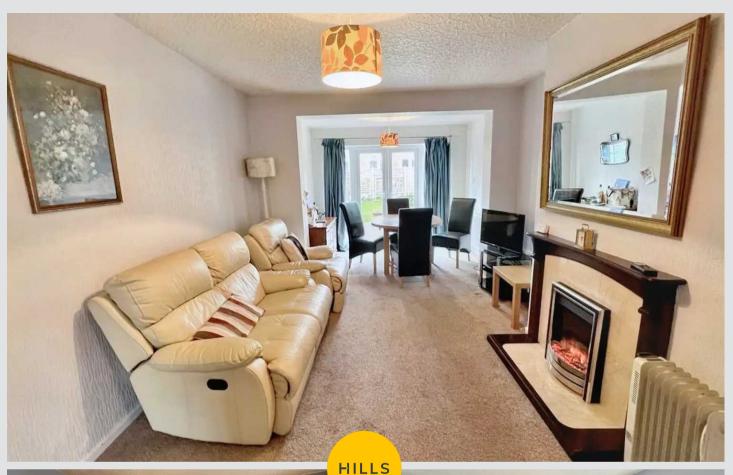

### Living room

15' 9" x 10' 10" (4.80m x 3.30m)

### Dining room

6' 7" x 9' 10" (2.00m x 3.00m)