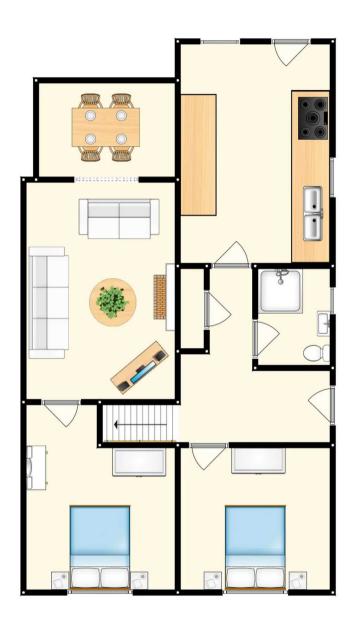

#### Hallway

### Living room

15' 9" x 10' 10" (4.80m x 3.30m)

### Dining room

6' 7" x 9' 10" (2.00m x 3.00m)

#### Kitchen

15' 9" x 8' 10" (4.80m x 2.70m)

#### Bedroom 2

14' 1" x 10' 10" (4.30m x 3.30m)

#### Bedroom 3

10' 2" x 9' 6" (3.10m x 2.90m)

#### Bedroom 1

16' 5" x 8' 6" (5.00m x 2.60m)