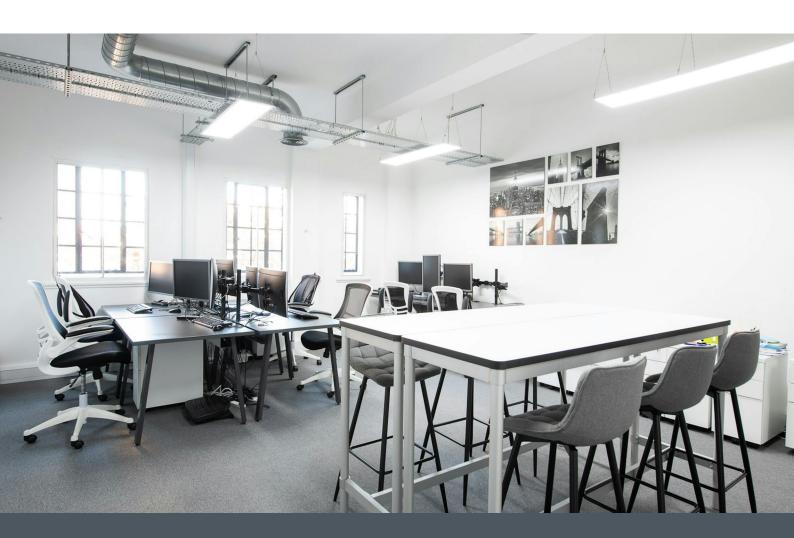

#### Description

Second & third floor at Argyle House has been designed as a catalyst for attracting a new generation of occupier to King's Cross. It provides sociable and flexible, newly refurbished, open plan offices with top class architectural design. The available floor is currently offered in a fully furnished condition with the provision of a modern design. The incoming client will have access to the remainder of the building catering for additional breakout space and meeting rooms. The space is newly refurbished and comes complete with a fitted kitchen, desks and chairs, storage units, a lounge area and meeting booths, two fully fitted meeting rooms and self-contained WCs.