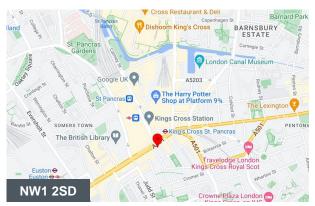

## Second & Third Floor, Argyle House, 29-31 Euston Road, London, NW1 2SD

#### Location

Located directly opposite King's Cross central development, we're confident to say that we have one of the most connected office spaces in Europe! Save time and money and work from an office next to the most connected transport station in the UK. Being 9 steps from King's Cross and St. Pancras stations means your team and clients can get to business fast. We're wrapped around an international culture with prosperous businesses, innovative start-ups and FTSEs, culture and art, you won't be short of inspiration.