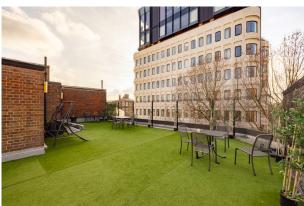

# Available serviced office spaces in the heart of King's Cross

1 to 20 Desks

- 1 minute walking by Kings Cross Underground station
- All-inclusive cost
- Private meeting rooms
- 24 hour access
- Roof terrace
- Fully furnished

#### Description

Second & third floor at Argyle House has been designed as a catalyst for attracting a new generation of occupier to King's Cross. It provides sociable and flexible, newly refurbished, open plan offices with top class architectural design. The available floor is currently offered in a fully furnished condition with the provision of a modern design. The incoming client will have access to the remainder of the building catering for additional breakout space and meeting rooms. The space is newly refurbished and comes complete with a fitted kitchen, desks and chairs, storage units, a lounge area and meeting booths, two fully fitted meeting rooms and self-contained WCs.