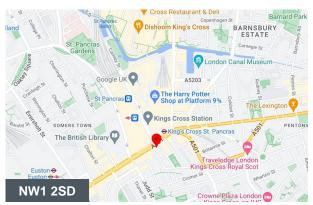

#### Location

Located directly opposite King's Cross central development, we're confident to say that we have one of the most connected office spaces in Europe! Save time and money and work from an office next to the most connected transport station in the UK. Being 9 steps from King's Cross and St. Pancras stations means your team and clients can get to business fast. We're wrapped around an international culture with prosperous businesses, innovative start-ups and FTSEs, culture and art, you won't be short of inspiration.