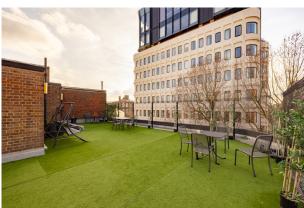

# Available serviced office spaces in the heart of King's Cross

1 to 20 Desks

- 1 minute walking by Kings Cross Underground station
- All-inclusive cost
- Private meeting rooms
- 24 hour access
- Roof terrace
- Fully furnished

#### Description

Second & third floor at Argyle House has been designed as a catalyst for attracting a new generation of occupier to King's Cross. It provides sociable and flexible, newly refurbished, open plan offices with top class architectural design. The available floor is currently offered in a fully furnished condition with the provision of a modern design. The incoming client will have access to the remainder of the building catering for additional breakout space and meeting rooms. The space is newly refurbished and comes complete with a fitted kitchen, desks and chairs, storage units, a lounge area and meeting booths, two fully fitted meeting rooms and self-contained WCs.