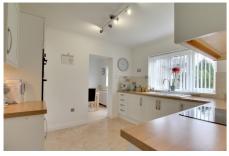

## **Ground Floor**

PORCH

Entrance door leading in.

LIVING ROOM

4.22m (13'10") x 4.21m (13'10") Having lovely bay window to front, feature fireplace housing gas fire.

KITCHEN/BREAKFAST ROOM

3.34m (10'11") x 3.26m (10'8")
Fitted with a matching range of wall and base units housing eye level double electric oven with four ring ceramic hob, integrated washing machine and fridge/freezer, window