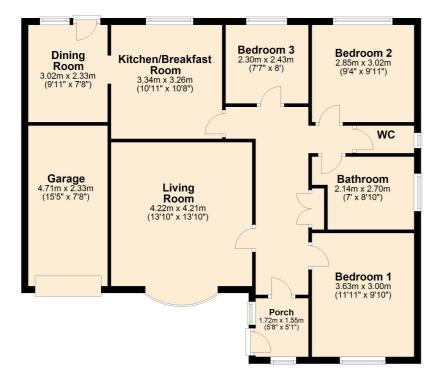

## **Ground Floor**

PORCH

Entrance door leading in.

LIVING ROOM

4.22m (13'10") x 4.21m (13'10") Having lovely bay window to front, feature fireplace housing gas fire.

KITCHEN/BREAKFAST ROOM

3.34m (10'11") x 3.26m (10'8")
Fitted with a matching range of wall and base units housing eye level double electric oven with four ring ceramic hob, integrated washing machine and fridge/freezer, window

DINING ROOM

3.02m (9'11") x 2.33m (7'8") Window to rear, door out to garden.

BEDROOM 1

3.63m (11'11") x 3.00m (9'10") Window to front.

BEDROOM 2

3.02m (9'11") x 2.85m (9'4") Window to rear.

BEDROOM 3

2.43m (8') x 2.30m (7'7") Window to rear.

BATHROOM

2.70m (8'10") x 2.14m (7')
Fitted with a panelled bath, separate corner shower cubicle, low level WC and hand wash basin. Window to side.

WC

1.70m (5'7") x 0.81m (2'8")
Fitted with a low level WC, window to side.

OUTSIDE

The extensive front garden is laid mainly to lawn and leads to the single garage 4.71m (15'5") x 2.33m (7'8") which has standard up and over door, power and light.

To the rear, the garden is also laid mainly to lawn with patio and feature borders.