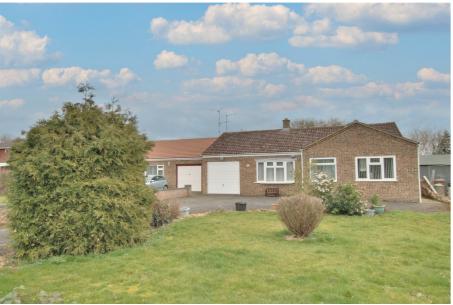

The extensive front garden provides ample off road parking and there is a single garage.

£360,000

Eastwood, Chatteris, Cambridgeshire PE16 6RX

OUTSIDE

The extensive front garden is laid mainly to lawn and leads to the single garage 4.71m (15'5") x 2.33m (7'8") which has standard up and over door, power and light.

To the rear, the garden is also laid mainly to lawn with patio and feature borders.