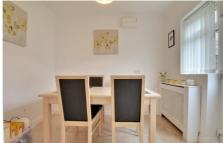

DINING ROOM

3.02m (9'11") x 2.33m (7'8") Window to rear, door out to garden.

BEDROOM 1

3.63m (11'11") x 3.00m (9'10") Window to front.

BEDROOM 2

3.02m (9'11") x 2.85m (9'4") Window to rear.

BEDROOM 3

2.43m (8') x 2.30m (7'7") Window to rear.