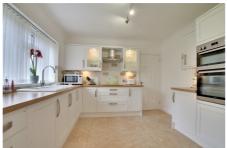

## **Ground Floor**

PORCH

Entrance door leading in.

LIVING ROOM

4.22m (13'10") x 4.21m (13'10") Having lovely bay window to front, feature fireplace housing gas fire.

KITCHEN/BREAKFAST ROOM

3.34m (10'11") x 3.26m (10'8")
Fitted with a matching range of wall and base units housing eye level double electric oven with four ring ceramic hob, integrated washing machine and fridge/freezer, window