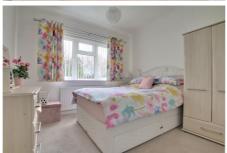

DINING ROOM

3.02m (9'11") x 2.33m (7'8") Window to rear, door out to garden.

BEDROOM 1

3.63m (11'11") x 3.00m (9'10") Window to front.

BEDROOM 2

3.02m (9'11") x 2.85m (9'4") Window to rear.

BEDROOM 3

2.43m (8') x 2.30m (7'7") Window to rear.