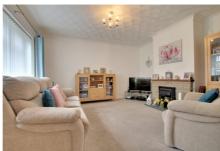

## **Ground Floor**

PORCH

Entrance door leading in.

LIVING ROOM

4.22m (13'10") x 4.21m (13'10") Having lovely bay window to front, feature fireplace housing gas fire.

KITCHEN/BREAKFAST ROOM

3.34m (10'11") x 3.26m (10'8")
Fitted with a matching range of wall and base units housing eye level double electric oven with four ring ceramic hob, integrated washing machine and fridge/freezer, window