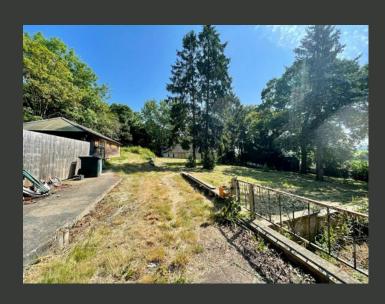

## Unique Renovation and Self-Build Opportunity in Burton Joyce

AN EXCITING OPPORTUNITY AWAITS FOR THOSE INTERESTED IN BOTH RENOVATION AND NEW DEVELOPMENT.

THIS PROJECT OFFERS THE CHANCE TO NOT ONLY REFURBISH AN EXISTING PROPERTY BUT ALSO TO REDEVELOP THE LAND TO CREATE A 'SELF-BUILD' SINGLE DWELLING OF APPROXIMATELY 178M2. PLANNING PERMISSION HAS BEEN GRANTED FOR A SINGLE-STOREY, CONTEMPORARY, AND ENERGY-EFFICIENT HOME, DISCREETLY LOCATED OFF NOTTINGHAM ROAD VIA A PRIVATE DRIVEWAY SHARED WITH TWO OTHER PROPERTIES. THE SECLUDED PLOT FEATURES MATURE BOUNDARY TREES, ENHANCING ITS PRIVACY.