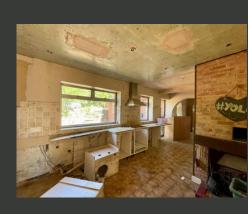

THE NEW PROPERTY WILL FEATURE A KITCHEN DINER, WC AND CLOAK CUPBOARDS, A LIVING ROOM, AND THREE EN-SUITE BEDROOMS. MEANWHILE, THE EXISTING PROPERTY OFFERS VERSATILE ACCOMMODATION NEEDING FULL RENOVATION. IT INCLUDES AN ENTRANCE HALLWAY, LIVING ROOM, DINING ROOM, KITCHEN DINER, SHOWER ROOM, BATHROOM, AND AN EN-SUITE BEDROOM ON THE GROUND FLOOR. THE FIRST FLOOR COMPRISES A WC AND LOFT ROOMS. BURTON JOYCE, A SOUGHT-AFTER VILLAGE ON THE RIVER TRENT, BOASTS EXCELLENT TRANSPORT LINKS TO NOTTINGHAM CITY CENTRE VIA RAIL AND BUS. THE VILLAGE OFFERS AMENITIES SUCH AS A CO-OP, POST OFFICE, PUBLIC