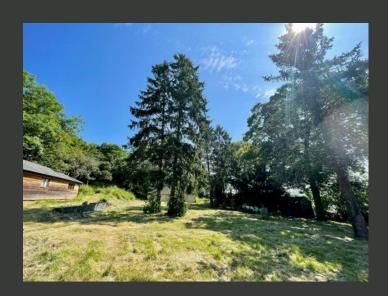

## Unique Renovation and Self-Build Opportunity in Burton Joyce

AN EXCITING OPPORTUNITY AWAITS FOR THOSE INTERESTED IN BOTH RENOVATION AND NEW DEVELOPMENT.

THIS PROJECT OFFERS THE CHANCE TO NOT ONLY REFURBISH AN EXISTING PROPERTY BUT ALSO TO REDEVELOP THE LAND TO CREATE A 'SELF-BUILD' SINGLE DWELLING OF APPROXIMATELY 178M2. PLANNING PERMISSION HAS BEEN GRANTED FOR A SINGLE-STOREY, CONTEMPORARY, AND ENERGY-EFFICIENT HOME, DISCREETLY LOCATED OFF NOTTINGHAM ROAD VIA A PRIVATE DRIVEWAY SHARED WITH TWO OTHER PROPERTIES. THE SECLUDED PLOT FEATURES MATURE BOUNDARY TREES, ENHANCING ITS PRIVACY.