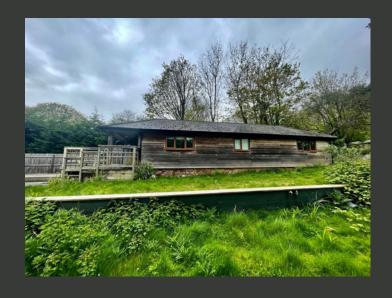

## Unique Renovation and Self-Build Opportunity in Burton Joyce

AN EXCITING OPPORTUNITY AWAITS FOR THOSE INTERESTED IN BOTH RENOVATION AND NEW DEVELOPMENT.

THIS PROJECT OFFERS THE CHANCE TO NOT ONLY REFURBISH AN EXISTING PROPERTY BUT ALSO TO REDEVELOP THE LAND TO CREATE A 'SELF-BUILD' SINGLE DWELLING OF APPROXIMATELY 178M2. PLANNING PERMISSION HAS BEEN GRANTED FOR A SINGLE-STOREY, CONTEMPORARY, AND ENERGY-EFFICIENT HOME, DISCREETLY LOCATED OFF NOTTINGHAM ROAD VIA A PRIVATE DRIVEWAY SHARED WITH TWO OTHER PROPERTIES. THE SECLUDED PLOT FEATURES MATURE BOUNDARY TREES, ENHANCING ITS PRIVACY.

THE NEW PROPERTY WILL FEATURE A KITCHEN DINER, WC AND CLOAK CUPBOARDS, A LIVING ROOM, AND THREE EN-SUITE BEDROOMS. MEANWHILE, THE EXISTING PROPERTY OFFERS VERSATILE ACCOMMODATION NEEDING FULL RENOVATION. IT INCLUDES AN ENTRANCE HALLWAY, LIVING ROOM, DINING ROOM, KITCHEN DINER, SHOWER ROOM, BATHROOM, AND AN EN-SUITE BEDROOM ON THE GROUND FLOOR. THE FIRST FLOOR COMPRISES A WC AND LOFT ROOMS. BURTON JOYCE, A SOUGHT-AFTER VILLAGE ON THE RIVER TRENT, BOASTS EXCELLENT TRANSPORT LINKS TO NOTTINGHAM CITY CENTRE VIA RAIL AND BUS. THE VILLAGE OFFERS AMENITIES SUCH AS A CO-OP, POST OFFICE, PUBLIC