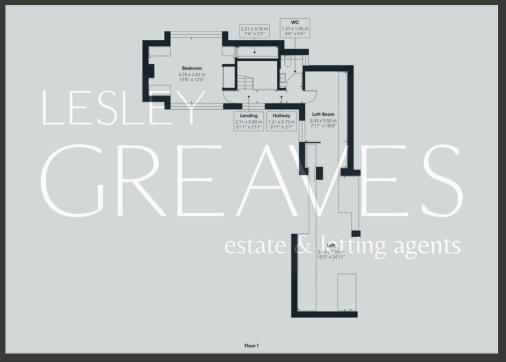

THE NEW PROPERTY WILL FEATURE A KITCHEN DINER, WC AND CLOAK CUPBOARDS, A LIVING ROOM, AND THREE EN-SUITE BEDROOMS. MEANWHILE, THE EXISTING PROPERTY OFFERS VERSATILE ACCOMMODATION NEEDING FULL RENOVATION. IT INCLUDES AN ENTRANCE HALLWAY, LIVING ROOM, DINING ROOM, KITCHEN DINER, SHOWER ROOM, BATHROOM, AND AN EN-SUITE BEDROOM ON THE GROUND FLOOR. THE FIRST FLOOR COMPRISES A WC AND LOFT ROOMS. BURTON JOYCE, A SOUGHT-AFTER VILLAGE ON THE RIVER TRENT, BOASTS EXCELLENT TRANSPORT LINKS TO NOTTINGHAM CITY CENTRE VIA RAIL AND BUS. THE VILLAGE OFFERS AMENITIES SUCH AS A CO-OP, POST OFFICE, PUBLIC