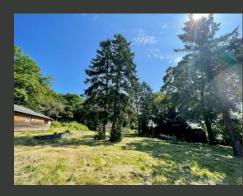

## Unique Renovation and Self-Build Opportunity in Burton Joyce

AN EXCITING OPPORTUNITY AWAITS FOR THOSE INTERESTED IN BOTH RENOVATION AND NEW DEVELOPMENT.

THIS PROJECT OFFERS THE CHANCE TO NOT ONLY REFURBISH AN EXISTING PROPERTY BUT ALSO TO REDEVELOP THE LAND TO CREATE A 'SELF-BUILD' SINGLE DWELLING OF APPROXIMATELY 178M2. PLANNING PERMISSION HAS BEEN GRANTED FOR A SINGLE-STOREY, CONTEMPORARY, AND ENERGY-EFFICIENT HOME, DISCREETLY LOCATED OFF NOTTINGHAM ROAD VIA A PRIVATE DRIVEWAY SHARED WITH TWO OTHER PROPERTIES. THE SECLUDED PLOT FEATURES MATURE BOUNDARY TREES, ENHANCING ITS PRIVACY.