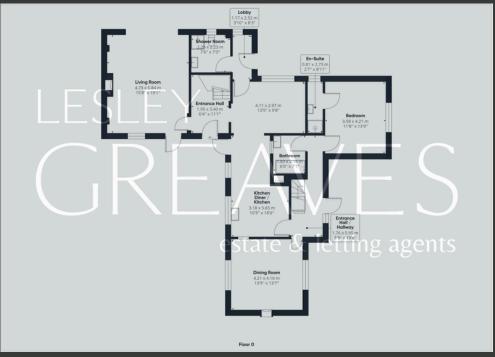

THE NEW PROPERTY WILL FEATURE A KITCHEN DINER, WC AND CLOAK CUPBOARDS, A LIVING ROOM, AND THREE EN-SUITE BEDROOMS. MEANWHILE, THE EXISTING PROPERTY OFFERS VERSATILE ACCOMMODATION NEEDING FULL RENOVATION. IT INCLUDES AN ENTRANCE HALLWAY, LIVING ROOM, DINING ROOM, KITCHEN DINER, SHOWER ROOM, BATHROOM, AND AN EN-SUITE BEDROOM ON THE GROUND FLOOR. THE FIRST FLOOR COMPRISES A WC AND LOFT ROOMS. BURTON JOYCE, A SOUGHT-AFTER VILLAGE ON THE RIVER TRENT, BOASTS EXCELLENT TRANSPORT LINKS TO NOTTINGHAM CITY CENTRE VIA RAIL AND BUS. THE VILLAGE OFFERS AMENITIES SUCH AS A CO-OP, POST OFFICE, PUBLIC