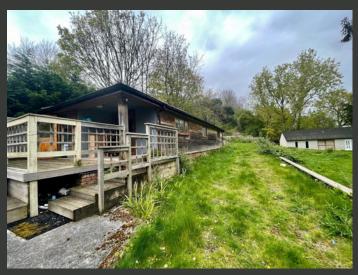

## Unique Renovation and Self-Build Opportunity in Burton Joyce

AN EXCITING OPPORTUNITY AWAITS FOR THOSE INTERESTED IN BOTH RENOVATION AND NEW DEVELOPMENT.

THIS PROJECT OFFERS THE CHANCE TO NOT ONLY REFURBISH AN EXISTING PROPERTY BUT ALSO TO REDEVELOP THE LAND TO CREATE A 'SELF-BUILD' SINGLE DWELLING OF APPROXIMATELY 178M2. PLANNING PERMISSION HAS BEEN GRANTED FOR A SINGLE-STOREY, CONTEMPORARY, AND ENERGY-EFFICIENT HOME, DISCREETLY LOCATED OFF NOTTINGHAM ROAD VIA A PRIVATE DRIVEWAY SHARED WITH TWO OTHER PROPERTIES. THE SECLUDED PLOT FEATURES MATURE BOUNDARY TREES, ENHANCING ITS PRIVACY.

THE NEW PROPERTY WILL FEATURE A KITCHEN DINER, WC AND CLOAK CUPBOARDS, A LIVING ROOM, AND THREE EN-SUITE BEDROOMS. MEANWHILE, THE EXISTING PROPERTY OFFERS VERSATILE ACCOMMODATION NEEDING FULL RENOVATION. IT INCLUDES AN ENTRANCE HALLWAY, LIVING ROOM, DINING ROOM, KITCHEN DINER, SHOWER ROOM, BATHROOM, AND AN EN-SUITE BEDROOM ON THE GROUND FLOOR. THE FIRST FLOOR COMPRISES A WC AND LOFT ROOMS. BURTON JOYCE, A SOUGHT-AFTER VILLAGE ON THE RIVER TRENT, BOASTS EXCELLENT TRANSPORT LINKS TO NOTTINGHAM CITY CENTRE VIA RAIL AND BUS. THE VILLAGE OFFERS AMENITIES SUCH AS A CO-OP, POST OFFICE, PUBLIC