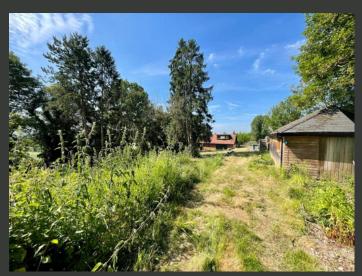

## Unique Renovation and Self-Build Opportunity in Burton Joyce

AN EXCITING OPPORTUNITY AWAITS FOR THOSE INTERESTED IN BOTH RENOVATION AND NEW DEVELOPMENT.

THIS PROJECT OFFERS THE CHANCE TO NOT ONLY REFURBISH AN EXISTING PROPERTY BUT ALSO TO REDEVELOP THE LAND TO CREATE A 'SELF-BUILD' SINGLE DWELLING OF APPROXIMATELY 178M2. PLANNING PERMISSION HAS BEEN GRANTED FOR A SINGLE-STOREY, CONTEMPORARY, AND ENERGY-EFFICIENT HOME, DISCREETLY LOCATED OFF NOTTINGHAM ROAD VIA A PRIVATE DRIVEWAY SHARED WITH TWO OTHER PROPERTIES. THE SECLUDED PLOT FEATURES MATURE BOUNDARY TREES, ENHANCING ITS PRIVACY.