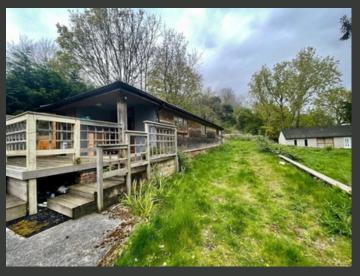

## Unique Renovation and Self-Build Opportunity in Burton Joyce

AN EXCITING OPPORTUNITY AWAITS FOR THOSE INTERESTED IN BOTH RENOVATION AND NEW DEVELOPMENT.

THIS PROJECT OFFERS THE CHANCE TO NOT ONLY REFURBISH AN EXISTING PROPERTY BUT ALSO TO REDEVELOP THE LAND TO CREATE A 'SELF-BUILD' SINGLE DWELLING OF APPROXIMATELY 178M2. PLANNING PERMISSION HAS BEEN GRANTED FOR A SINGLE-STOREY, CONTEMPORARY, AND ENERGY-EFFICIENT HOME, DISCREETLY LOCATED OFF NOTTINGHAM ROAD VIA A PRIVATE DRIVEWAY SHARED WITH TWO OTHER PROPERTIES. THE SECLUDED PLOT FEATURES MATURE BOUNDARY TREES, ENHANCING ITS PRIVACY.

THE NEW PROPERTY WILL FEATURE A KITCHEN DINER, WC AND CLOAK CUPBOARDS, A LIVING ROOM, AND THREE EN-SUITE BEDROOMS. MEANWHILE, THE EXISTING PROPERTY OFFERS VERSATILE ACCOMMODATION NEEDING FULL RENOVATION. IT INCLUDES AN ENTRANCE HALLWAY, LIVING ROOM, DINING ROOM, KITCHEN DINER, SHOWER ROOM, BATHROOM, AND AN EN-SUITE BEDROOM ON THE GROUND FLOOR. THE FIRST FLOOR COMPRISES A WC AND LOFT ROOMS. BURTON JOYCE, A SOUGHT-AFTER VILLAGE ON THE RIVER TRENT, BOASTS EXCELLENT TRANSPORT LINKS TO NOTTINGHAM CITY CENTRE VIA RAIL AND BUS. THE VILLAGE OFFERS AMENITIES SUCH AS A CO-OP, POST OFFICE, PUBLIC HOUSES/RESTAURANTS, DOCTORS, CHEMIST, DENTIST, AND A PRIMARY SCHOOL.