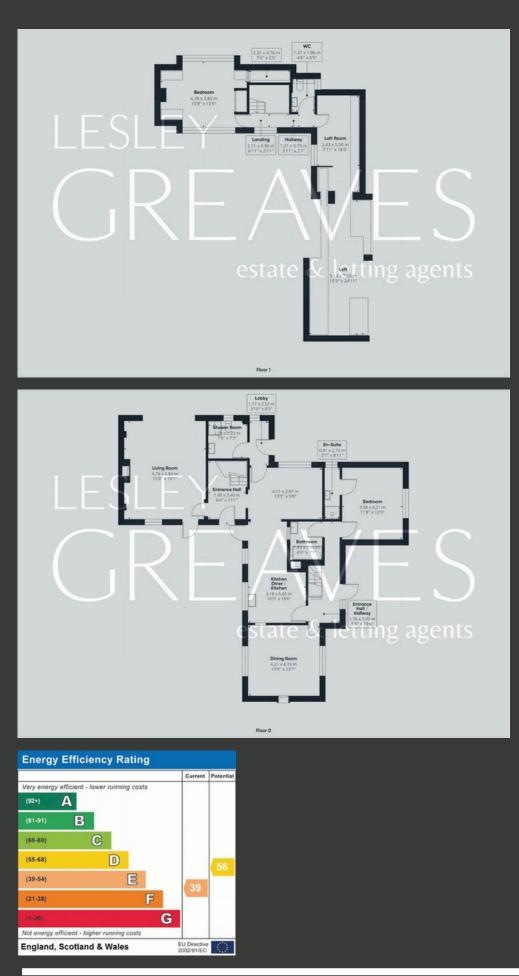

THE NEW PROPERTY WILL FEATURE A KITCHEN DINER, WC AND CLOAK CUPBOARDS, A LIVING ROOM, AND THREE EN-SUITE BEDROOMS. MEANWHILE, THE EXISTING PROPERTY OFFERS VERSATILE ACCOMMODATION NEEDING FULL RENOVATION. IT INCLUDES AN ENTRANCE HALLWAY, LIVING ROOM, DINING ROOM, KITCHEN DINER, SHOWER ROOM, BATHROOM, AND AN EN-SUITE BEDROOM ON THE GROUND FLOOR. THE FIRST FLOOR COMPRISES A WC AND LOFT ROOMS. BURTON JOYCE, A SOUGHT-AFTER VILLAGE ON THE RIVER TRENT, BOASTS EXCELLENT TRANSPORT LINKS TO NOTTINGHAM CITY CENTRE VIA RAIL AND BUS. THE VILLAGE OFFERS AMENITIES SUCH AS A CO-OP, POST OFFICE, PUBLIC HOUSES/RESTAURANTS, DOCTORS, CHEMIST, DENTIST, AND A PRIMARY SCHOOL.