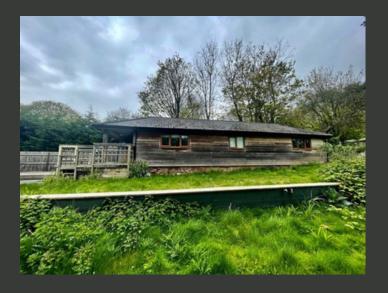

## Unique Renovation and Self-Build Opportunity in Burton Joyce

AN EXCITING OPPORTUNITY AWAITS FOR THOSE INTERESTED IN BOTH RENOVATION AND NEW DEVELOPMENT.

THIS PROJECT OFFERS THE CHANCE TO NOT ONLY REFURBISH AN EXISTING PROPERTY BUT ALSO TO REDEVELOP THE LAND TO CREATE A 'SELF-BUILD' SINGLE DWELLING OF APPROXIMATELY 178M2. PLANNING PERMISSION HAS BEEN GRANTED FOR A SINGLE-STOREY, CONTEMPORARY, AND ENERGY-EFFICIENT HOME, DISCREETLY LOCATED OFF NOTTINGHAM ROAD VIA A PRIVATE DRIVEWAY SHARED WITH TWO OTHER PROPERTIES. THE SECLUDED PLOT FEATURES MATURE BOUNDARY TREES, ENHANCING ITS PRIVACY.

THE NEW PROPERTY WILL FEATURE A KITCHEN DINER, WC AND CLOAK CUPBOARDS, A LIVING ROOM, AND THREE EN-SUITE BEDROOMS. MEANWHILE, THE EXISTING PROPERTY OFFERS VERSATILE ACCOMMODATION NEEDING FULL RENOVATION. IT INCLUDES AN ENTRANCE HALLWAY, LIVING ROOM, DINING ROOM, KITCHEN DINER, SHOWER ROOM, BATHROOM, AND AN EN-SUITE BEDROOM ON THE GROUND FLOOR. THE FIRST FLOOR COMPRISES A WC AND LOFT ROOMS. BURTON JOYCE, A SOUGHT-AFTER VILLAGE ON THE RIVER TRENT, BOASTS EXCELLENT TRANSPORT LINKS TO NOTTINGHAM CITY CENTRE VIA RAIL AND BUS. THE VILLAGE OFFERS AMENITIES SUCH AS A CO-OP, POST OFFICE, PUBLIC HOUSES/RESTAURANTS, DOCTORS, CHEMIST, DENTIST, AND A PRIMARY SCHOOL.