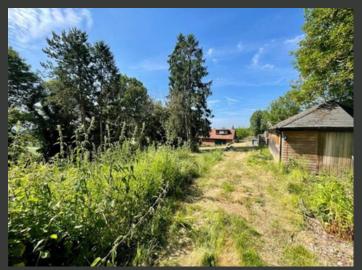

## Unique Renovation and Self-Build Opportunity in Burton Joyce

AN EXCITING OPPORTUNITY AWAITS FOR THOSE INTERESTED IN BOTH RENOVATION AND NEW DEVELOPMENT.

THIS PROJECT OFFERS THE CHANCE TO NOT ONLY REFURBISH AN EXISTING PROPERTY BUT ALSO TO REDEVELOP THE LAND TO CREATE A 'SELF-BUILD' SINGLE DWELLING OF APPROXIMATELY 178M2. PLANNING PERMISSION HAS BEEN GRANTED FOR A SINGLE-STOREY, CONTEMPORARY, AND ENERGY-EFFICIENT HOME, DISCREETLY LOCATED OFF NOTTINGHAM ROAD VIA A PRIVATE DRIVEWAY SHARED WITH TWO OTHER PROPERTIES. THE SECLUDED PLOT FEATURES MATURE BOUNDARY TREES, ENHANCING ITS PRIVACY.