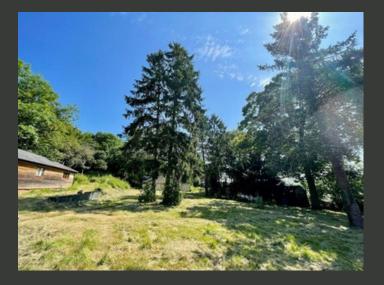

## Unique Renovation and Self-Build Opportunity in Burton Joyce

AN EXCITING OPPORTUNITY AWAITS FOR THOSE INTERESTED IN BOTH RENOVATION AND NEW DEVELOPMENT.

THIS PROJECT OFFERS THE CHANCE TO NOT ONLY REFURBISH AN EXISTING PROPERTY BUT ALSO TO REDEVELOP THE LAND TO CREATE A 'SELF-BUILD' SINGLE DWELLING OF APPROXIMATELY 178M2. PLANNING PERMISSION HAS BEEN GRANTED FOR A SINGLE-STOREY, CONTEMPORARY, AND ENERGY-EFFICIENT HOME, DISCREETLY LOCATED OFF NOTTINGHAM ROAD VIA A PRIVATE DRIVEWAY SHARED WITH TWO OTHER PROPERTIES. THE SECLUDED PLOT FEATURES MATURE BOUNDARY TREES, ENHANCING ITS PRIVACY.