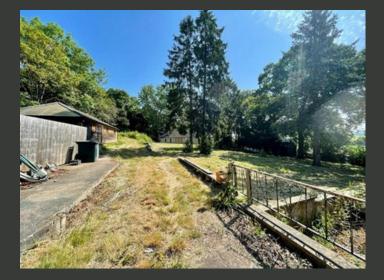

## Unique Renovation and Self-Build Opportunity in Burton Joyce

AN EXCITING OPPORTUNITY AWAITS FOR THOSE INTERESTED IN BOTH RENOVATION AND NEW DEVELOPMENT.

THIS PROJECT OFFERS THE CHANCE TO NOT ONLY REFURBISH AN EXISTING PROPERTY BUT ALSO TO REDEVELOP THE LAND TO CREATE A 'SELF-BUILD' SINGLE DWELLING OF APPROXIMATELY 178M2. PLANNING PERMISSION HAS BEEN GRANTED FOR A SINGLE-STOREY, CONTEMPORARY, AND ENERGY-EFFICIENT HOME, DISCREETLY LOCATED OFF NOTTINGHAM ROAD VIA A PRIVATE DRIVEWAY SHARED WITH TWO OTHER PROPERTIES. THE SECLUDED PLOT FEATURES MATURE BOUNDARY TREES, ENHANCING ITS PRIVACY.