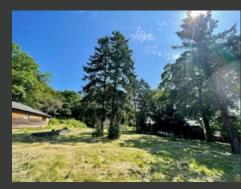

## Unique Renovation and Self-Build Opportunity in Burton Joyce

AN EXCITING OPPORTUNITY AWAITS FOR THOSE INTERESTED IN BOTH RENOVATION AND NEW DEVELOPMENT.

THIS PROJECT OFFERS THE CHANCE TO NOT ONLY REFURBISH AN EXISTING PROPERTY BUT ALSO TO REDEVELOP THE LAND TO CREATE A 'SELF-BUILD' SINGLE DWELLING OF APPROXIMATELY 178M2. PLANNING PERMISSION HAS BEEN GRANTED FOR A SINGLE-STOREY, CONTEMPORARY, AND ENERGY-EFFICIENT HOME, DISCREETLY LOCATED OFF NOTTINGHAM ROAD VIA A PRIVATE DRIVEWAY SHARED WITH TWO OTHER PROPERTIES. THE SECLUDED PLOT FEATURES MATURE BOUNDARY TREES, ENHANCING ITS PRIVACY.