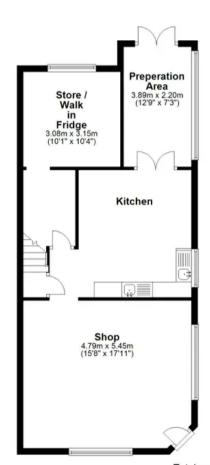

Fantastic business opportunity with flat above. On a main road with pelican crossing opposite, close to the commercial heart of Standish and with schools nearby and with plenty of residential customers, The Village Kitchen is in the perfect position to run food related retail activity. With a turnover opportunity of c£2,000 per week, training is available for a purchaser wanting to make this business opportunity their own. Occupancy with no upward chain. On the ground floor the retail area is both spotless and welcoming with Criocabin refrigerator counter and storage as the main retail area and non-slip food standard flooring runs through most areas. Leading off is a preparation area and ancillary room with walk in refrigerator. A sun room gives additional storage and has patio doors leading out to the courtyard and garage for additional storage and with double gates for vehicle access. To the first floor is the residential accommodation which leads directly from the retail area. The spacious landing could easily be converted to a kitchen area and there is a large double reception room connected by an open archway, double bedroom and bathroom comprising corner bath with mixer shower over, wc, wash hand basin and Ideal combi boiler.

Coppull Branch 244 Spendmore Lane, Coppull, PR7 5DE 01257 794588

www.hometruthslancs.co.uk office@hometruthslancs.co.uk

First Floor Approx. 59.7 sq. metres (642.2 sq. feet) Bathroom 2.86m (9'5") max x 3.15m (10'4") Bedroom 4.22m x 3.51m (13'10" x 11'6") Storage Reception Room 4.92m x 2.65m (16'2" x 8'8") Reception Room 2 3.86m x 2.71m (12'8" x 8'11")

Total area: approx. 143.9 sq. metres (1549.4 sq. feet)