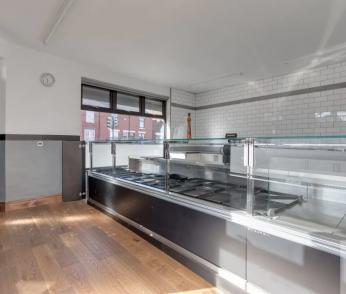

Fantastic business opportunity with flat above. On a main road with pelican crossing opposite, close to the commercial heart of Standish and with schools nearby and with plenty of residential customers, The Village Kitchen is in the perfect position to run food related retail activity. With a turnover opportunity of c£2,000 per week, training is available for a purchaser wanting to make this business opportunity their own. Occupancy with no upward chain. On the ground floor the retail area is both spotless and welcoming with Criocabin refrigerator counter and storage as the main retail area and non-slip food standard flooring runs through most areas. Leading off is a preparation area and ancillary room with walk in refrigerator. A sun room gives additional storage and has patio doors leading out to the courtyard and garage for additional storage and with double gates for vehicle access. To the first floor is the residential accommodation which leads directly from the retail area. The spacious landing could easily be converted to a kitchen area and there is a large double reception room connected by an open archway, double bedroom and bathroom comprising corner bath with mixer shower over, wc, wash hand basin and Ideal combi boiler.