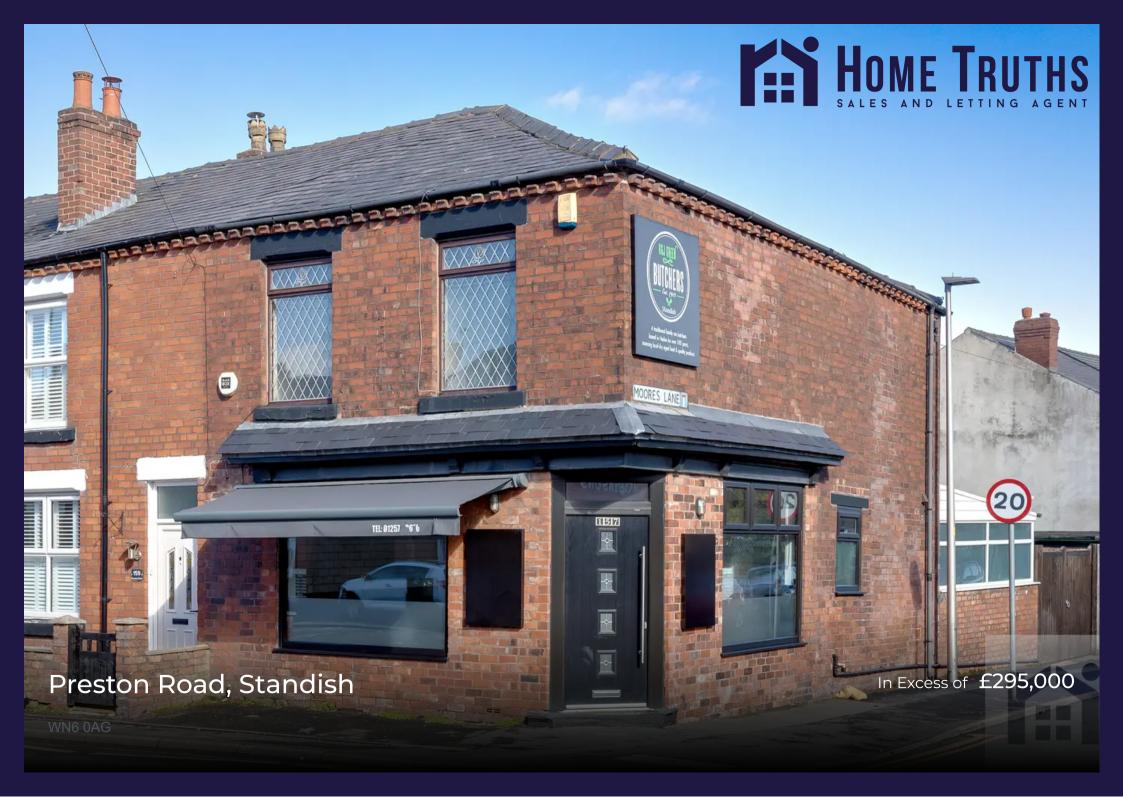

Fantastic business opportunity with flat above. On a main road with pelican crossing opposite, close to the commercial heart of Standish and with schools nearby and with plenty of residential customers, The Village Kitchen is in the perfect position to run food related retail activity. With a turnover opportunity of c£2,000 per week, training is available for a purchaser wanting to make this business opportunity their own. Occupancy with no upward chain. On the ground floor the retail area is both spotless and welcoming with Criocabin refrigerator counter and storage as the main retail area and non-slip food standard flooring runs through most areas. Leading off is a preparation area and ancillary room with walk in refrigerator. A sun room gives additional storage and has patio doors leading out to the courtyard and garage for additional storage and with double gates for vehicle access. To the first floor is the residential accommodation which leads directly from the retail area. The spacious landing could easily be converted to a kitchen area and there is a large double reception room connected by an open archway, double bedroom and bathroom comprising corner bath with mixer shower over, wc, wash hand basin and Ideal combi boiler.

Fantastic business opportunity with flat above. The Village Kitchen is in the perfect position to run food related retail activity. With a turnover opportunity of c£2,000 per week, training is available for a purchaser wanting to make this business opportunity their own. No upward chain. Tenure: Freehold