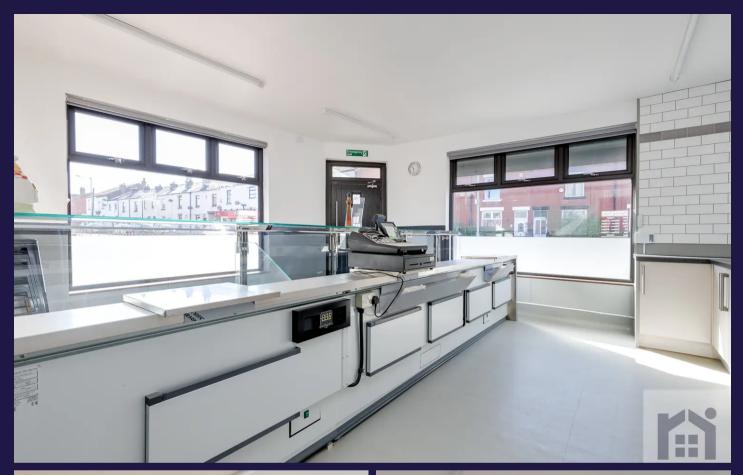

Fantastic business opportunity with flat above. On a main road with pelican crossing opposite, close to the commercial heart of Standish and with schools nearby and with plenty of residential customers, The Village Kitchen is in the perfect position to run food related retail activity. With a turnover opportunity of c£2,000 per week, training is available for a purchaser wanting to make this business opportunity their own. Occupancy with no upward chain. On the ground floor the retail area is both spotless and welcoming with Criocabin refrigerator counter and storage as the main retail area and non-slip food standard flooring runs through most areas. Leading off is a preparation area and ancillary room with walk in refrigerator. A sun room gives additional storage and has patio doors leading out to the courtyard and garage for additional storage and with double gates for vehicle access. To the first floor is the residential accommodation which leads directly from the retail area. The spacious landing could easily be converted to a kitchen area and there is a large double reception room connected by an open archway, double bedroom and bathroom comprising corner bath with mixer shower over, wc, wash hand basin and Ideal combi boiler.