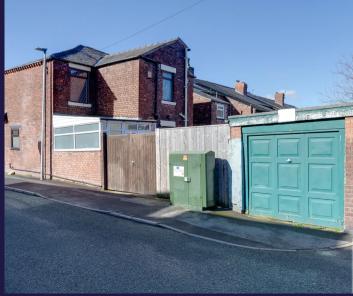

Fantastic business opportunity with flat above. On a main road with pelican crossing opposite, close to the commercial heart of Standish and with schools nearby and with plenty of residential customers, The Village Kitchen is in the perfect position to run food related retail activity. With a turnover opportunity of c£2,000 per week, training is available for a purchaser wanting to make this business opportunity their own. Occupancy with no upward chain. On the ground floor the retail area is both spotless and welcoming with Criocabin refrigerator counter and storage as the main retail area and non-slip food standard flooring runs through most areas. Leading off is a preparation area and ancillary room with walk in refrigerator. A sun room gives additional storage and has patio doors leading out to the courtyard and garage for additional storage and with double gates for vehicle access. To the first floor is the residential accommodation which leads directly from the retail area. The spacious landing could easily be converted to a kitchen area and there is a large double reception room connected by an open archway, double bedroom and bathroom comprising corner bath with mixer shower over, wc, wash hand basin and Ideal combi boiler.

- Fantastic business opportunity
- Secure parking
- First class facilities
- Residential accommodation on first floor
- Training available
- Available with no upward chain

Eccleston Branch 265 The Green, Eccleston, PR7 5TF 01257 451673