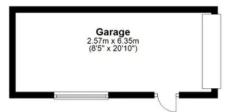

Fantastic business opportunity with flat above. On a main road with pelican crossing opposite, close to the commercial heart of Standish and with schools nearby and with plenty of residential customers, The Village Kitchen is in the perfect position to run food related retail activity. With a turnover opportunity of c£2,000 per week, training is available for a purchaser wanting to make this business opportunity their own. Occupancy with no upward chain. On the ground floor the retail area is both spotless and welcoming with Criocabin refrigerator counter and storage as the main retail area and non-slip food standard flooring runs through most areas. Leading off is a preparation area and ancillary room with walk in refrigerator. A sun room gives additional storage and has patio doors leading out to the courtyard and garage for additional storage and with double gates for vehicle access. To the first floor is the residential accommodation which leads directly from the retail area. The spacious landing could easily be converted to a kitchen area and there is a large double reception room connected by an open archway, double bedroom and bathroom comprising corner bath with mixer shower over, wc, wash hand basin and Ideal combi boiler.

- Fantastic business opportunity
- Secure parking
- First class facilities
- Residential accommodation on first floor
- Training available
- Available with no upward chain

Eccleston Branch 265 The Green, Eccleston, PR7 5TF 01257 451673