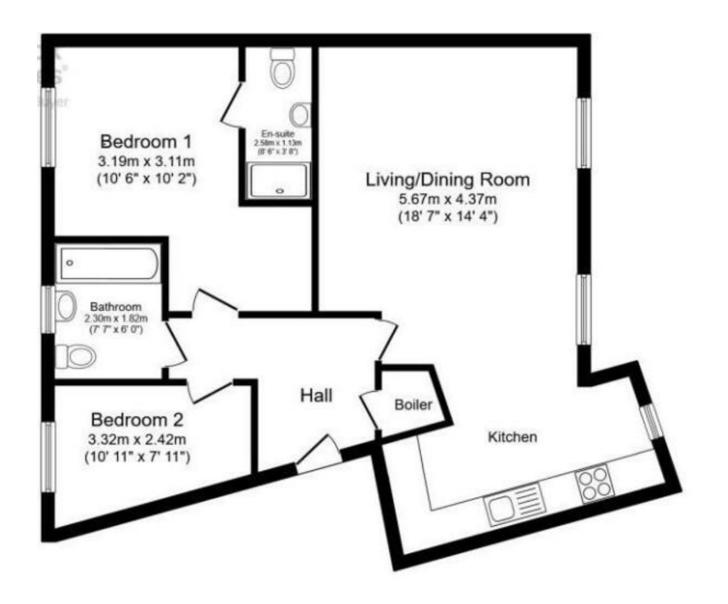

McFarlane are pleased to offer this spacious ground floor apartment to the market in the sought after area of Redhouse, North Swindon. The accommodation briefly comprises; entrance hall, large open plan living/dining room and kitchen complete with breakfast bar. There are two bedrooms, master benefitting from an ensuite and a further good size family bathroom suite. Externally the property offers one allocated parking space with ample visitor spaces. Further benefits include double glazing and NO ONWARD CHAIN! Positioned close to shops, schools and numerous play parks with the added benefit of great transport links, this fantastic apartment must be viewed. Guide Price £130,000 - £140,000.