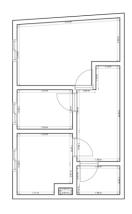

local properties

590D BRADFORD ROAD, BATLEY, WF17 8LF **£650 PCM** 

 $\label{eq:accomodation} ACCOM\,ODATION\,\,Ground\,\,Floor\,\,40m2\,\,currently\,\,open\,\,Gy\,m\,\,area.$ 

1st Floor 40m2 currently used as treatment/massage rooms.