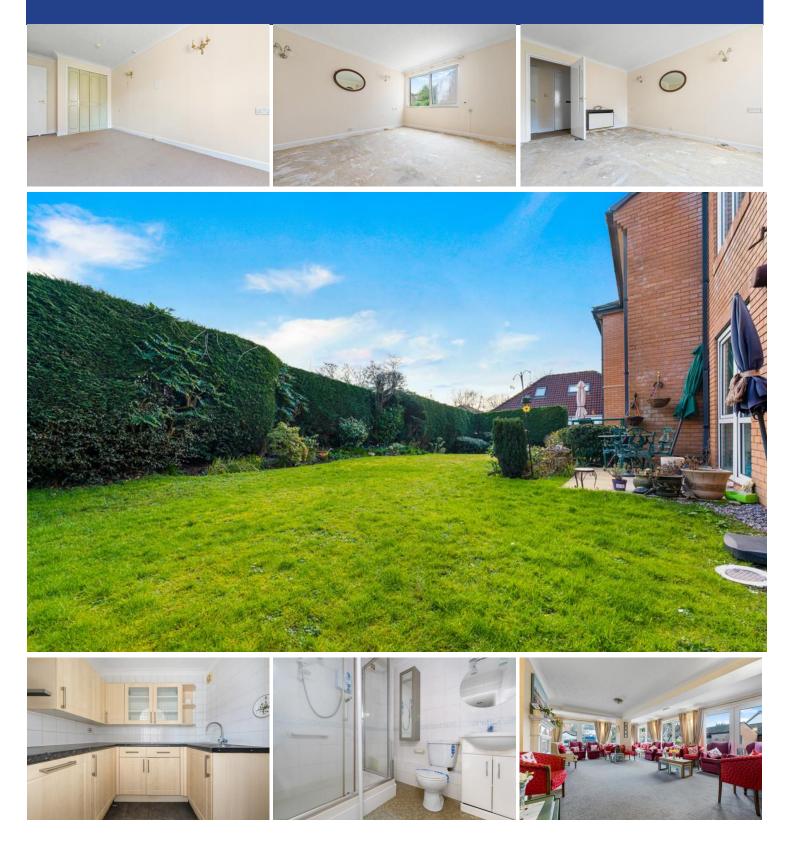

## **Property Description**

One Bedroom first floor retirement flat in the heart of Llanishen village. This popular retirement home offers communal areas for residents to enjoy with very well kept communal gardens. Sold With No Chain.

#### COMMUNAL AREAS

Communal entrance into open plan communal sitting area with space for all residence to enjoy. Open kitchen space offering a great space for residence to enjoy tea, coffee and cake. Communal laundry room with washing machines and tumble dryers and finally a guest suite available for relatives to hire for overnight stay.

#### KITCHEN

5' 11" x 7' 2" (1.82m x 2.20m) Fitted with a range of wall and base units with work surfaces over. Inset sink with left hand drainer. Extractor fan, fully tiled walls and recess for fridge. Wall mounted electric heater.

#### BATHROOM

Fitted with a three piece suite to include low-level WC, shower with emergency call button and vanity unit with inset sink. Fully tiled walls, extractor fan and towel rail. Wall mounted heater