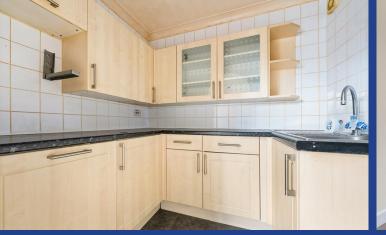

#### KITCHEN

5' 11" x 7' 2" (1.82m x 2.20m) Fitted with a range of wall and base units with work surfaces over. Inset sink with left hand drainer. Extractor fan, fully tiled walls and recess for fridge. Wall mounted electric heater.