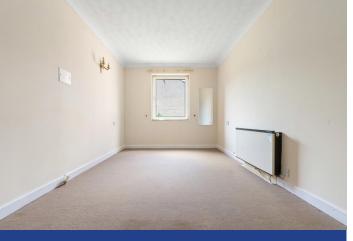

#### BEDROOM

8' 7" x 15' 8" (2.64m x 4.80m) Upvc double glazed window to rear, electric storage heater, coved ceiling, emergency pull switch, fitted wardrobe.