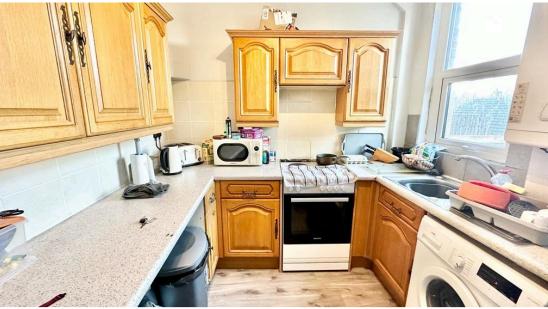

**Kitchen:** The kitchen is fitted with a range of wall and base units with space for appliances such as a cooker and washing machine. Also with an inset sink and drainer with mixer tap over, laminate flooring, a wall mounted radiator and a rear facing double glazed window and door.