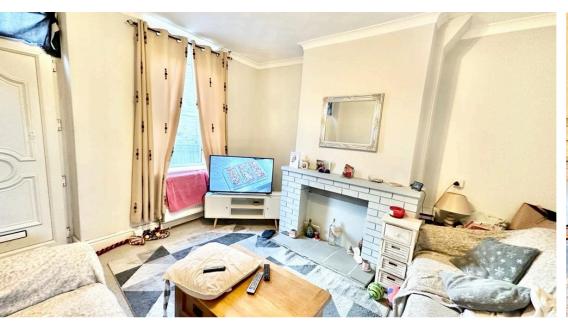

Briefly accommodating a lounge, kitchen, two bedrooms, bathroom and rear yard.

Call G8 today to arrange your viewing.

**Lounge:** Welcomed into the property via the entrance door into the lounge with fitted carpets, a feature fireplace, a wall mounted radiator and a front facing double glazed window.