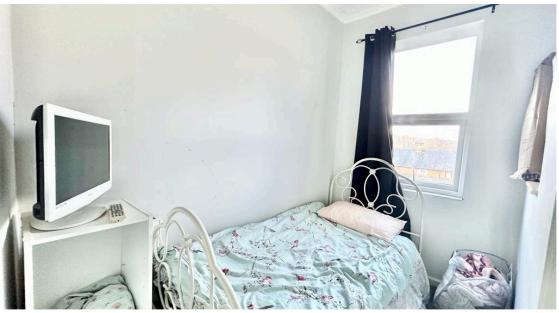

Bedroom One: The first bedroom provides fitted carpets, a wall mounted radiator and an elevated double glazed window.

Bedroom Two: The second bedroom offers fitted carpets, a wall mounted radiator and an elevated double glazed window.