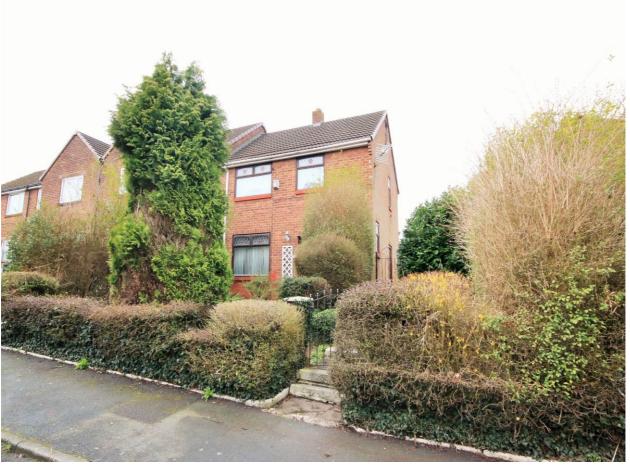

# Pembroke Road, Marsh Green, Wigan, WN5 0QX

Sale : £90,000

Offered for sale with no chain, this end terrace property requires updating throughout and boasts a huge rear garden. There are three bedrooms, sunshine lounge, dining kitchen, bathroom and converted attic space. The location is within easy walking distance of schools, shops and bus routes. This property is a fabulous investment opportunity and will be extremely popular. Very early viewings are advised.

### Exterior

garden to the front with steps to the front entrance. A side gate leads to a large, enclosed rear garden with lawn and mature trees and shrubs.

info@regal-estate-agents.co.uk www.regal-estate-agents.co.uk 01942 214817