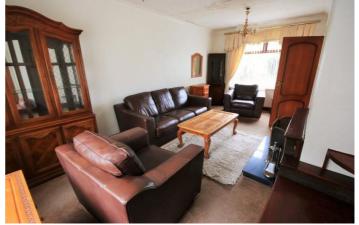

## Lounge/Dining Room

Sunshine lounge, with windows to the front and rear. Coal fire and surround.