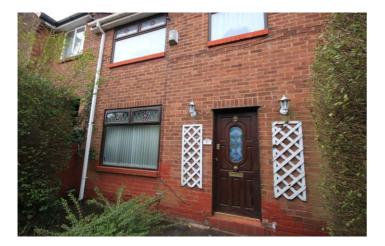

#### **Entrance Hallway**

Entrance door to the front, staircase to the first floor and window to the side.

### Exterior

garden to the front with steps to the front entrance. A side gate leads to a large, enclosed rear garden with lawn and mature trees and shrubs.

info@regal-estate-agents.co.uk www.regal-estate-agents.co.uk 01942 214817