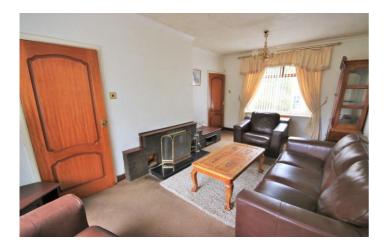

## Lounge/Dining Room

Sunshine lounge, with windows to the front and rear. Coal fire and surround.