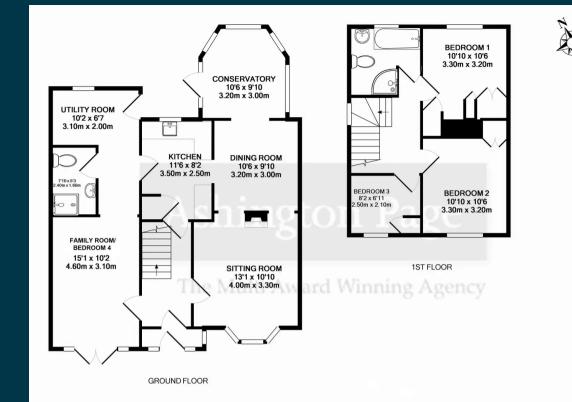

Tenure: Freehold Directions : Sat Nav HP9 1AJ EPC rating: E Council Tax Band: South Buckinghamshire E

TOTAL APPROX. FLOOR AREA 1359 SQ.FT. (126 SQ.M.) Whils every attempt has been made to ensure the accuracy of the floor plan contained here, measurements of doors, windows, rooms and any other items are approximate and no responsibility is taken for any error, omission, or mis-statement. This plan is for illustrative purposes only and should be used as such by any prospective purchaser. The services, systems and appliances shown have not been tested and no guarantee as to their operability or efficiency can be given Made with Metroix (#2014