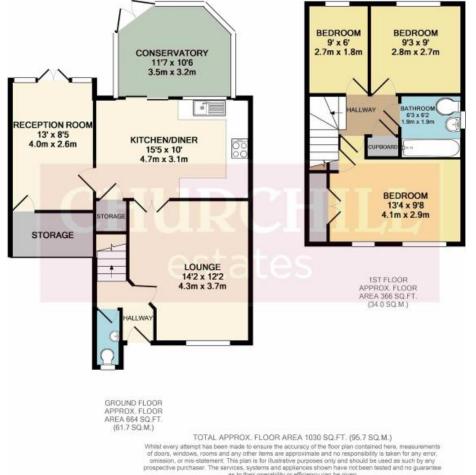

### Guide price £785,000 Victory Road, Wanstead

as to their operability or efficiency can be given Made with Metropix 62019

Address: Victory Road, Wanstead