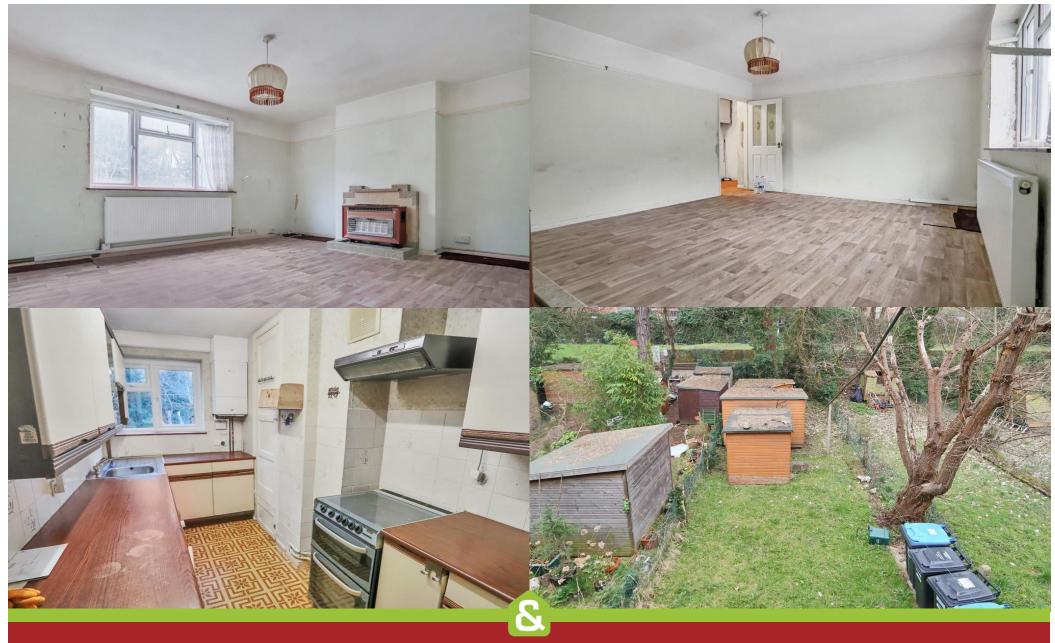

Caterham, CR3 6JD - Price £215,000

JOHN BROWN

SALES & LETTINGS

This First Floor Apartment is entering the market at a realistic price to allow for modernisation and is presented with the benefit of NO ONWARD CHAIN. This Apartment offers Two Double Bedrooms, Spacious Lounge, Kitchen and Re-Fitted Shower Room. The property boasts a Private Garden with Shed's providing additional storage space, there is further spacious Communal Grounds and an Allocated Parking Space. The property has Gas Central Heating and is Double Glazed throughout.

- First Floor Apartment
- Two Double Bedrooms
- Spacious Lounge
- Re-Fitted Shower Room
- Kitchen
- Private Garden & Out-House
- Communal Grounds
- Allocated Parking Space
- Double Glazed & Gas Central Heating
- No Onward Chain