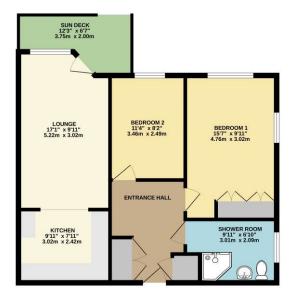

#### **ENTRANCE HALL**

Two large storage cupboards.

SHOWER ROOM 9' 11" x 6' 10" max (3.02m x 2.08m) Obscure double glazed window to side aspect. A three piece suite comprising corner shower unit, wash hand basin and low level wc. Tiled walls.

**BEDROOM ONE 15' 7" x 9' 11" (4.75m x 3.02m)** Double glazed window to rear and side aspects. Fitted wardrobes to one wall. Electric radiator.

#### **BEDROOM TWO 11' 4" x 8' 2" (3.45m x 2.49m)** Double glazed window to rear aspect. Electric radiator.

### LOUNGE 17' 1" x 9' 11" (5.21m x 3.02m)

Double glazed window to rear aspect. Double glazed door leading to **PRIVATE DECKING AREA**. Electric radiator. Open to kitchen.

### KITCHEN 9' 11" x 7' 11" (3.02m x 2.41m)

A range of modern base and eye level units incorporating roll edge work top with inset sink drainer unit. Built in oven with inset electric hob and extractor hood above. Integrated washing machine. Integrated fridge freezer. Breakfast bar with space for two stools below. Tiled splash back.

**PRIVATE DECKING AREA** Space for table and chairs. Step down to communal gardens.

The property has mutual communal gardens offering seclusion and privacy with a variety of shrubs and trees. Large lawn areas. Outside lighting. Communal parking.