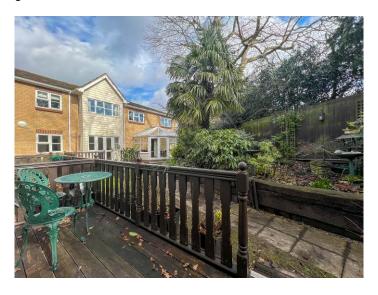

### LOUNGE 17' 1" x 9' 11" (5.21m x 3.02m)

Double glazed window to rear aspect. Double glazed door leading to **PRIVATE DECKING AREA**. Electric radiator. Open to kitchen.

**PRIVATE DECKING AREA** Space for table and chairs. Step down to communal gardens.

The property has mutual communal gardens offering seclusion and privacy with a variety of shrubs and trees. Large lawn areas. Outside lighting. Communal parking.