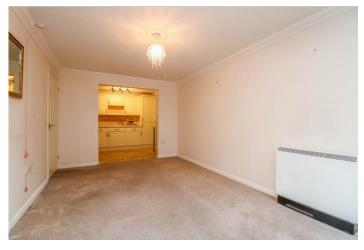

### LOUNGE 17' 1" x 9' 11" (5.21m x 3.02m)

Double glazed window to rear aspect. Double glazed door leading to **PRIVATE DECKING AREA**. Electric radiator. Open to kitchen.