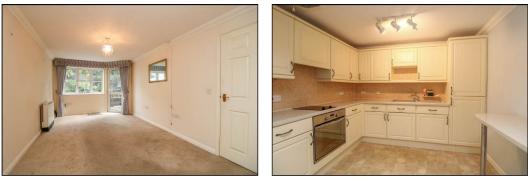

### LOUNGE 17' 1" x 9' 11" (5.21m x 3.02m)

Double glazed window to rear aspect. Double glazed door leading to **PRIVATE DECKING AREA**. Electric radiator. Open to kitchen.

### KITCHEN 9' 11" x 7' 11" (3.02m x 2.41m)

A range of modern base and eye level units incorporating roll edge work top with inset sink drainer unit. Built in oven with inset electric hob and extractor hood above. Integrated washing machine. Integrated fridge freezer. Breakfast bar with space for two stools below. Tiled splash back.