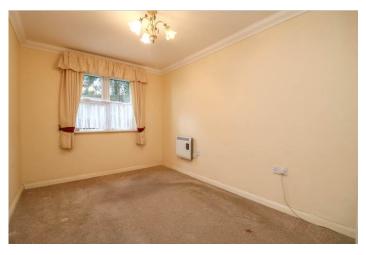

**BEDROOM ONE 15' 7" x 9' 11" (4.75m x 3.02m)** Double glazed window to rear and side aspects. Fitted wardrobes to one wall. Electric radiator.

#### **BEDROOM TWO 11' 4" x 8' 2" (3.45m x 2.49m)** Double glazed window to rear aspect. Electric radiator.