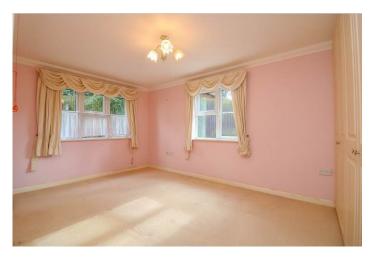

### LOUNGE 17' 1" x 9' 11" (5.21m x 3.02m)

Double glazed window to rear aspect. Double glazed door leading to **PRIVATE DECKING AREA**. Electric radiator. Open to kitchen.