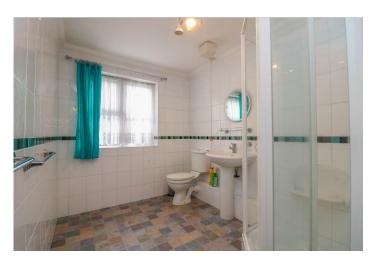

#### **ENTRANCE HALL**

Two large storage cupboards.

SHOWER ROOM 9' 11" x 6' 10" max (3.02m x 2.08m) Obscure double glazed window to side aspect. A three piece suite comprising corner shower unit, wash hand basin and low level wc. Tiled walls.