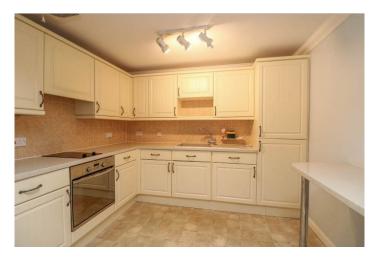

### KITCHEN 9' 11" x 7' 11" (3.02m x 2.41m)

A range of modern base and eye level units incorporating roll edge work top with inset sink drainer unit. Built in oven with inset electric hob and extractor hood above. Integrated washing machine. Integrated fridge freezer. Breakfast bar with space for two stools below. Tiled splash back.