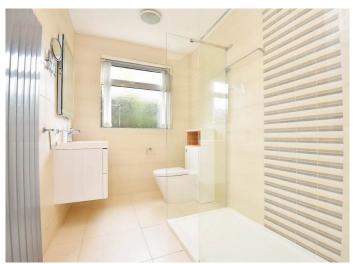

#### **EN-SUITE SHOWER ROOM**

A modern white suite with low-flush WC, basin set within a vanity unit and large walk-in shower. Radiator.

#### **BATHROOM**

A modern white suite with low-flush WC, basin fitted within a vanity unit, bath, fitted cupboards and radiator.