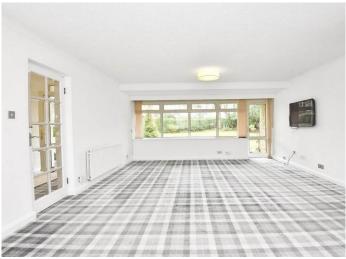

## SITTING / DINING ROOM

A very spacious reception room with radiator, window to front and glazed door to the front leads to the terrace. Large fitted study area.