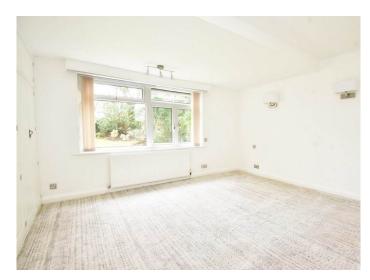

## SITTING / DINING ROOM

A very spacious reception room with radiator, window to front and glazed door to the front leads to the terrace. Large fitted study area.