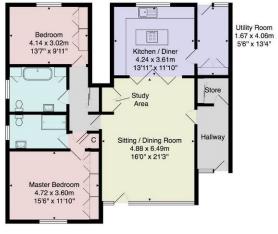

#### **GROUND FLOOR**

Private front door leads to -

#### PRIVATE ENTRANCE HALL

Double-glazed window to front and central heating radiator. Very large fitted cloaks cupboard.

## SITTING / DINING ROOM

A very spacious reception room with radiator, window to front and glazed door to the front leads to the terrace. Large fitted study area.

#### **KITCHEN**

With a range of modernn fitted wall and base units, granite work surfaces and island. Halogen hob with extractor hood above, integrated electric oven, microwave and dishwasher. Radiator and window to rear.

#### UTILITY

Further range of wall and base units and sink. Plumbing for a washing machine and tumble dryer. American-style fridge / freezer.

#### **INNER HALL**

With doors leading to the bedrooms and bathrooms. Large storage cupboard.

#### BEDROOM 1

Window to front and radiator. Large range of fitted wardrobes.

#### **EN-SUITE SHOWER ROOM**

A modern white suite with low-flush WC, basin set within a vanity unit and large walk-in shower. Radiator.

#### **BEDROOM 2**

A further double bedroom, radiator and fitted wardrobes. Window to rear.

#### **BATHROOM**

A modern white suite with low-flush WC, basin fitted within a vanity unit, bath, fitted cupboards and radiator.

### **AGENTS NOTE**

The property has the benefit of a security alarm system.

Tenure - Leasehold

Council Tax Band - E

Total Area: 114.3 m² ... 1230 ft²

All measurements are approximate and for display purposes only.