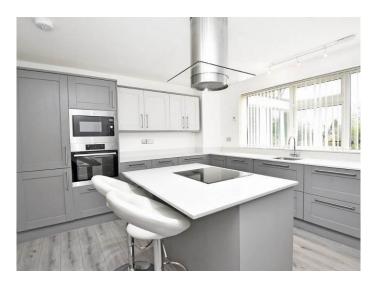

#### **KITCHEN**

With a range of modernn fitted wall and base units, granite work surfaces and island. Halogen hob with extractor hood above, integrated electric oven, microwave and dishwasher. Radiator and window to rear.