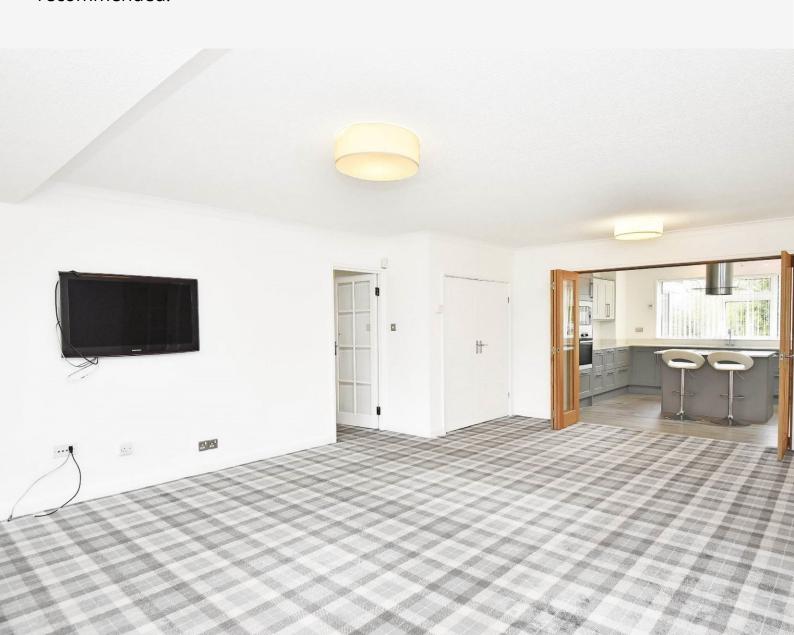

## SITTING / DINING ROOM

A very spacious reception room with radiator, window to front and glazed door to the front leads to the terrace. Large fitted study area.