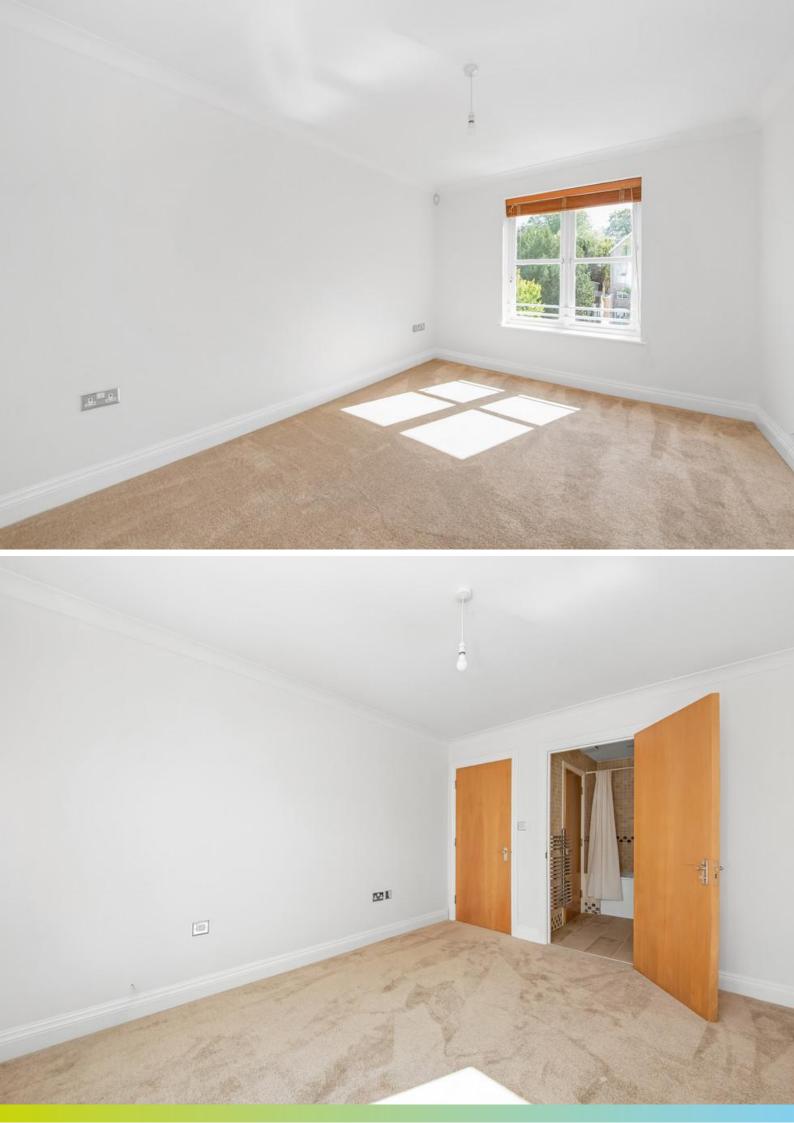

Remote Control or code private gated access 2nd floor with lift access Very spacious lounge with integrated storage space

and access to private balcony overlooking wellmaintained communal garden.

The large balcony spreads over two rooms and has 2 access points from the lounge and kitchen Separate kitchen with some integrated appliances and

second balcony access Brand new flooring throughout lounge, kitchen and hallway

Brand new carpet flooring in both bedrooms, 2 large storage cupboards in hallway

Family bathroom: Fully tiled 3 piece bathroom with shower over bath

Master bedroom: Large double room complete with wardrobe and access to fully tiled en-suite bathroom 2nd bedroom: Spacious double room with access to family bathroom

Communal garden with storage space available in garden shed