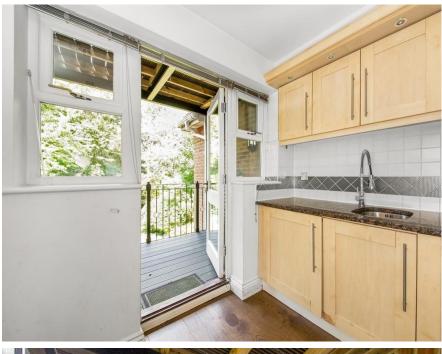

Remote Control or code private gated access 2nd floor with lift access Very spacious lounge with integrated storage space

and access to private balcony overlooking wellmaintained communal garden.

The large balcony spreads over two rooms and has 2 access points from the lounge and kitchen Separate kitchen with some integrated appliances and

second balcony access Brand new flooring throughout lounge, kitchen and hallway

Brand new carpet flooring in both bedrooms, 2 large storage cupboards in hallway

Family bathroom: Fully tiled 3 piece bathroom with shower over bath