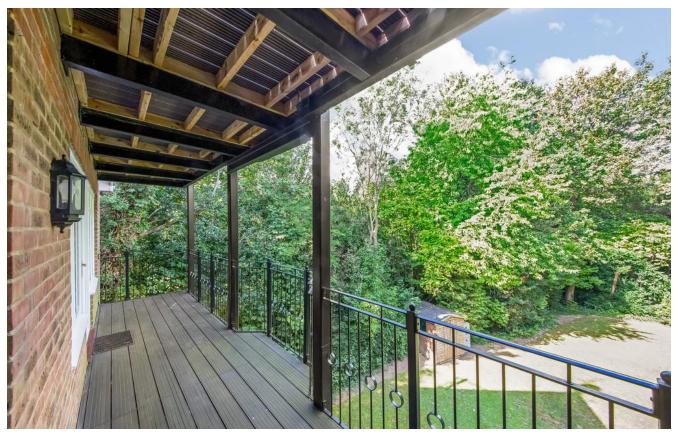

Remote Control or code private gated access 2nd floor with lift access Very spacious lounge with integrated storage space

and access to private balcony overlooking wellmaintained communal garden.

The large balcony spreads over two rooms and has 2 access points from the lounge and kitchen Separate kitchen with some integrated appliances and

Master bedroom: Large double room complete with wardrobe and access to fully tiled en-suite bathroom 2nd bedroom: Spacious double room with access to family bathroom

Communal garden with storage space available in garden shed