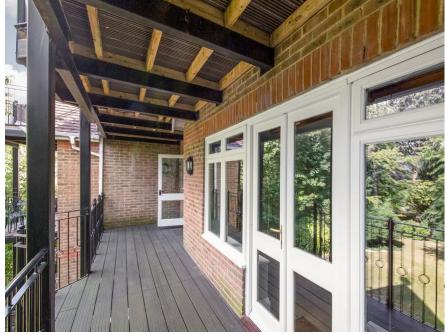

Remote Control or code private gated access 2nd floor with lift access Very spacious lounge with integrated storage space

and access to private balcony overlooking wellmaintained communal garden.

The large balcony spreads over two rooms and has 2 access points from the lounge and kitchen Separate kitchen with some integrated appliances and

Master bedroom: Large double room complete with wardrobe and access to fully tiled en-suite bathroom 2nd bedroom: Spacious double room with access to family bathroom

Communal garden with storage space available in garden shed