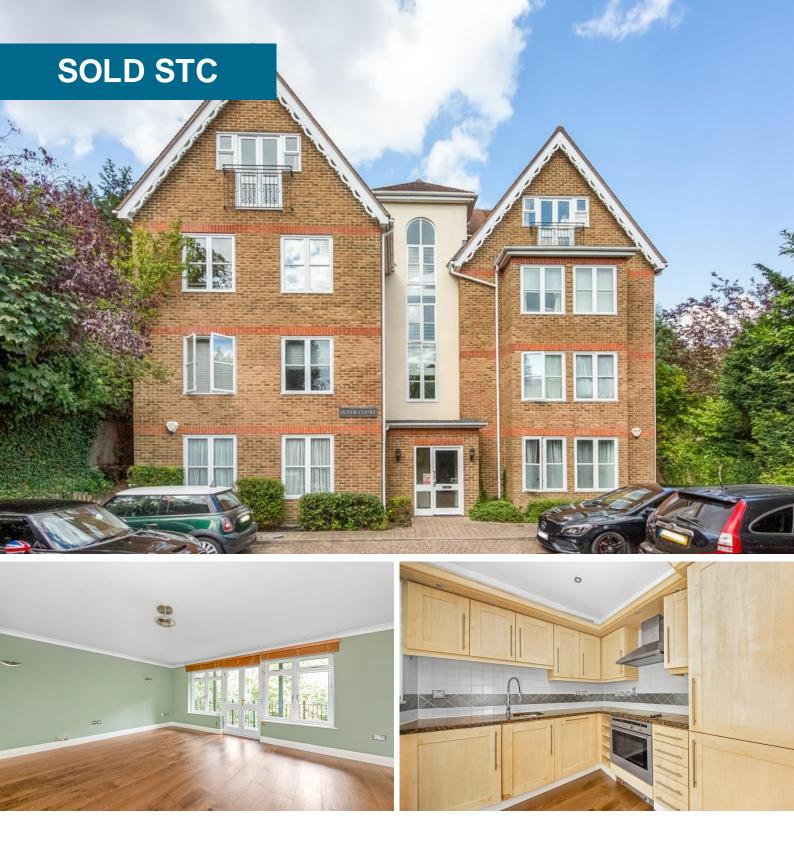

## Haling Park Road, South Croydon

2 Bedrooms, 2 Bathroom, Apartment

Asking Price Of £320,000

## Haling Park Road, South Croydon

2 Bedrooms, 2 Bathroom

Asking Price Of £320,000

- Spacious Modern Apartment
- Newly Updated
- Two 'Bathrooms' One en-Suite
- Spacious 18' Living Room
- Two Large Double Bedrooms

Beautiful modern second floor, two double bedroom/ two 'bathroom' flat situated in the heart of South Croydon, with a lovely outlook toward the Whitgift School playing fields at the rear.

Property Details and Features:

Remote Control or code private gated access 2nd floor with lift access Very spacious lounge with integrated storage space

and access to private balcony overlooking wellmaintained communal garden.

The large balcony spreads over two rooms and has 2 access points from the lounge and kitchen Separate kitchen with some integrated appliances and

second balcony access Brand new flooring throughout lounge, kitchen and hallway

Brand new carpet flooring in both bedrooms, 2 large storage cupboards in hallway

Family bathroom: Fully tiled 3 piece bathroom with shower over bath

Master bedroom: Large double room complete with wardrobe and access to fully tiled en-suite bathroom 2nd bedroom: Spacious double room with access to family bathroom

Communal garden with storage space available in garden shed