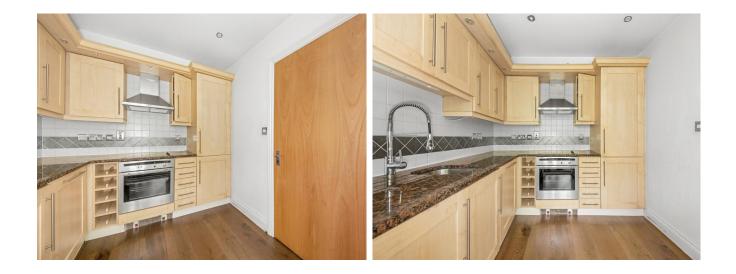

Remote Control or code private gated access 2nd floor with lift access Very spacious lounge with integrated storage space

and access to private balcony overlooking wellmaintained communal garden.

The large balcony spreads over two rooms and has 2 access points from the lounge and kitchen Separate kitchen with some integrated appliances and

second balcony access Brand new flooring throughout lounge, kitchen and hallway

Brand new carpet flooring in both bedrooms, 2 large storage cupboards in hallway

Family bathroom: Fully tiled 3 piece bathroom with shower over bath