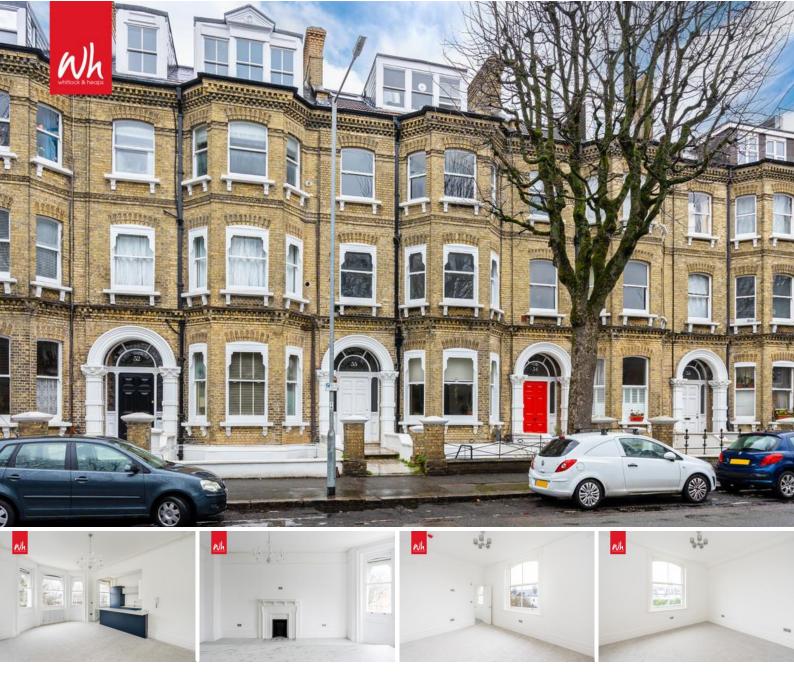

## First Floor Flat, 33 Cromwell Road, Hove BN3 3EB Offers In Excess Of £300,000

- STUNNING REFURBISHMENT
- PERIOD APARTMENT
- DELIGHTFUL SOUTH FACING KITCHEN/LIVING ROOM
- ENSUITE SHOWER ROOM
- SEPARATE CLOAKROOM
- NO ONWARD CHAIN
- SOUGHT AFTER TREE LINED LOCATION

A stunning first floor apartment having just undergone an extensive refurbishment programme, which has been completed to an excellent standard throughout with a fantastic south facing kitchen/living room. The property is being sold with no onward chain and is situated on this desirable tree lined road.