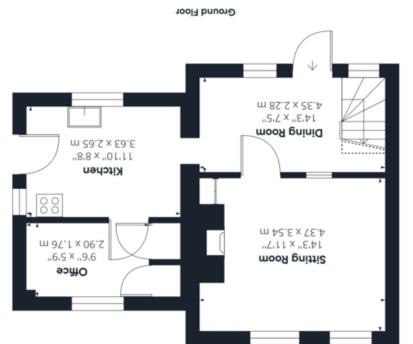

### THE GRAND TOUR

Entering the property into the kitchen from the side you will find a bespoke country style kitchen with wooden units and worktops, space for double range style oven and fridge/freezer. The kitchen benefits from the wonderful garden and field views to the rear and gives access to the study/utility and the dining room also. The study is a useful room with built in storage whilst overlooking the front garden. The dining room has access to the first floor and leads out to the rear garden. There is also a tiled floor running the whole of the ground floor. The sitting room leads off the dining room with a feature fireplace and overlooks to the front. Both the two reception benefit from exposed ceiling beams adding to the character of the property. On the first floor leading off the landing there is the main double bedroom to the front with built in double wardrobes. There is a another bedroom to the rear with access to the loft room above, a useful storage room accessed via a step ladder. The final bedroom is also located to the rear and completing the accommodation is the four piece family bathroom with separate shower and bath. The property is finished with mostly uPVC double glazing and oil fired central heating.

### 1015.73 ft2 Approximate total area

²m ∂£.49

### 146.84 ft2 Reduced headroom

13.64 m²

(1) Excluding balconies and terraces

moorbead headuba) (...) (#Se.p/m2.f wolad)

plan is for illustrative purposes only. approximate, not to scale. This floor ensure accuracy, all measurements are While every attempt has been made to