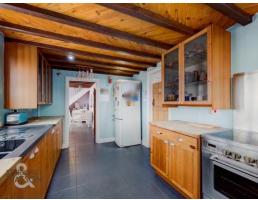

### THE GRAND TOUR

Entering the property into the kitchen from the side you will find a bespoke country style kitchen with wooden units and worktops, space for double range style oven and fridge/freezer. The kitchen benefits from the wonderful garden and field views to the rear and gives access to the study/utility and the dining room also. The study is a useful room with built in storage whilst overlooking the front garden. The dining room has access to the first floor and leads out to the rear garden. There is also a tiled floor running the whole of the ground floor. The sitting room leads off the dining room with a feature fireplace and overlooks to the front. Both the two reception benefit from exposed ceiling beams adding to the character of the property. On the first floor leading off the landing there is the main double bedroom to the front with built in double wardrobes. There is a another bedroom to the rear with access to the loft room above, a useful storage room accessed via a step ladder. The final bedroom is also located to the rear and completing the accommodation is the four piece family bathroom with separate shower and bath. The property is finished with mostly uPVC double glazing and oil fired central heating.