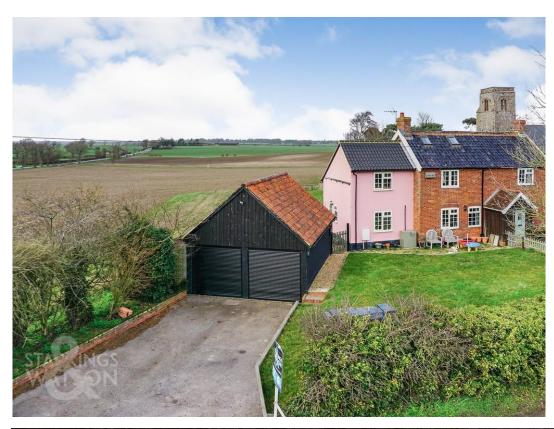

### **IN SUMMARY**

With STUNNING FIELD VIEWS and views of the church, this SEMI-DETACHED character cottage has been extended and is presented in good order benefiting from a DETACHED DOUBLE GARAGE/WORKSHOP, driveway PARKING and GENEROUS plot with gardens to front and rear. The cottage itself extends to approximately 1000 SQ FT offering TWO RECEPTIONS, separate kitchen, study room, THREE BEDROOMS, family bathroom and separate attic room. The current vendors have carried out significant improvements in recent years with a NEW SEWERAGE TREATMENT PLANT, new windows, replacement oil fired boiler and new works done to the roof also. If you are looking for a character cottage within a rural location close to the market town of Bungay with clear EXTENSION POTENTIAL (stp) this cottage would be fantastic option.

### **SETTING THE SCENE**

The property is approached via Top Road onto a generous driveway providing ample off road parking in front of the detached double garage. There is also a large front garden which is relatively private with pathway leading to the main entrance door located at the side of the cottage. The front garden houses the oil tank and oil fired boiler also.

### THE GREAT OUTDOORS

The magnificent rear and side gardens offers tremendous sense of space with far reaching field views beyond. The gardens are predominantly laid to lawn with fencing and hedging surrounding. Within the rear garden you will find the newly installed sewerage treatment plant and rear access to the detached double garage. The garage offers a great space for storage or a workshop with 2x electric roller doors, power and light with storage above on the upper level.