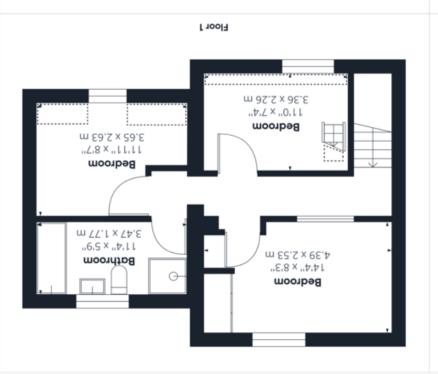

### THE GRAND TOUR

Entering the property into the kitchen from the side you will find a bespoke country style kitchen with wooden units and worktops, space for double range style oven and fridge/freezer. The kitchen benefits from the wonderful garden and field views to the rear and gives access to the study/utility and the dining room also. The study is a useful room with built in storage whilst overlooking the front garden. The dining room has access to the first floor and leads out to the rear garden. There is also a tiled floor running the whole of the ground floor. The sitting room leads off the dining room with a feature fireplace and overlooks to the front. Both the two reception benefit from exposed ceiling beams adding to the character of the property. On the first floor leading off the landing there is the main double bedroom to the front with built in double wardrobes. There is a another bedroom to the rear with access to the loft room above, a useful storage room accessed via a step ladder. The final bedroom is also located to the rear and completing the accommodation is the four piece family bathroom with separate shower and bath. The property is finished with mostly uPVC double glazing and oil fired central heating.

### 1015.73 ft2 Approximate total area

²m ∂£.49

### 146.84 ft2 Reduced headroom

13.64 m²

(1) Excluding balconies and terraces

moorbead headuba) (...) (#Se.p/m2.f wolad)

plan is for illustrative purposes only. approximate, not to scale. This floor ensure accuracy, all measurements are While every attempt has been made to