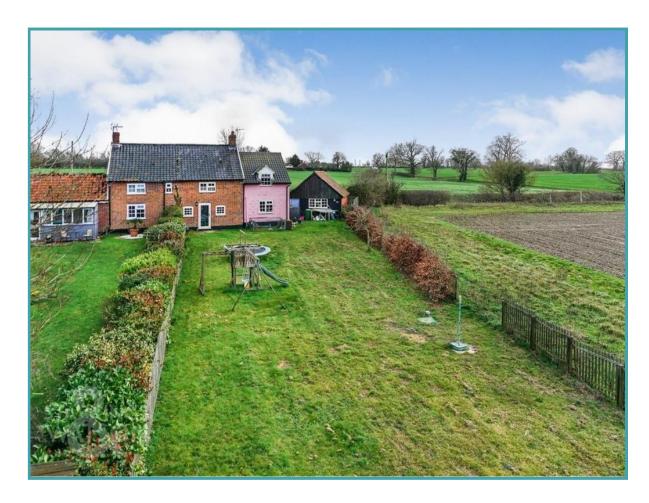

### **IN SUMMARY**

With STUNNING FIELD VIEWS and views of the church, this SEMI-DETACHED character cottage has been extended and is presented in good order benefiting from a DETACHED DOUBLE GARAGE/WORKSHOP, driveway PARKING and GENEROUS plot with gardens to front and rear. The cottage itself extends to approximately 1000 SQ FT offering TWO RECEPTIONS, separate kitchen, study room, THREE BEDROOMS, family bathroom and separate attic room. The current vendors have carried out significant improvements in recent years with a NEW SEWERAGE TREATMENT PLANT, new windows, replacement oil fired boiler and new works done to the roof also. If you are looking for a character cottage within a rural location close to the market town of Bungay with clear EXTENSION POTENTIAL (stp) this cottage would be fantastic option.

### **SETTING THE SCENE**

The property is approached via Top Road onto a generous driveway providing ample off road parking in front of the detached double garage. There is also a large front garden which is relatively private with pathway leading to the main entrance door located at the side of the cottage. The front garden houses the oil tank and oil fired boiler also.

### THE GREAT OUTDOORS

The magnificent rear and side gardens offers tremendous sense of space with far reaching field views beyond. The gardens are predominantly laid to lawn with fencing and hedging surrounding. Within the rear garden you will find the newly installed sewerage treatment plant and rear access to the detached double garage. The garage offers a great space for storage or a workshop with 2x electric roller doors, power and light with storage above on the upper level.