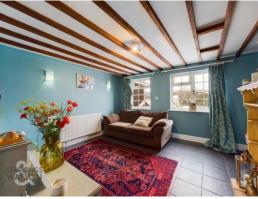

### THE GRAND TOUR

Entering the property into the kitchen from the side you will find a bespoke country style kitchen with wooden units and worktops, space for double range style oven and fridge/freezer. The kitchen benefits from the wonderful garden and field views to the rear and gives access to the study/utility and the dining room also. The study is a useful room with built in storage whilst overlooking the front garden. The dining room has access to the first floor and leads out to the rear garden. There is also a tiled floor running the whole of the ground floor. The sitting room leads off the dining room with a feature fireplace and overlooks to the front. Both the two reception benefit from exposed ceiling beams adding to the character of the property. On the first floor leading off the landing there is the main double bedroom to the front with built in double wardrobes. There is a another bedroom to the rear with access to the loft room above, a useful storage room accessed via a step ladder. The final bedroom is also located to the rear and completing the accommodation is the four piece family bathroom with separate shower and bath. The property is finished with mostly uPVC double glazing and oil fired central heating.