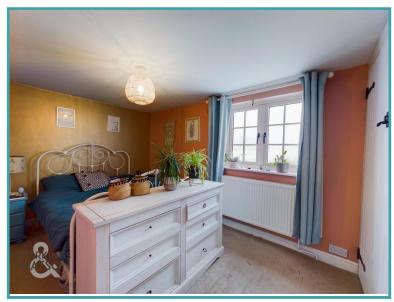

### THE GRAND TOUR

Entering the property into the kitchen from the side you will find a bespoke country style kitchen with wooden units and worktops, space for double range style oven and fridge/freezer. The kitchen benefits from the wonderful garden and field views to the rear and gives access to the study/utility and the dining room also. The study is a useful room with built in storage whilst overlooking the front garden. The dining room has access to the first floor and leads out to the rear garden. There is also a tiled floor running the whole of the ground floor. The sitting room leads off the dining room with a feature fireplace and overlooks to the front. Both the two reception benefit from exposed ceiling beams adding to the character of the property. On the first floor leading off the landing there is the main double bedroom to the front with built in double wardrobes. There is a another bedroom to the rear with access to the loft room above, a useful storage room accessed via a step ladder. The final bedroom is also located to the rear and completing the accommodation is the four piece family bathroom with separate shower and bath. The property is finished with mostly uPVC double glazing and oil fired central heating.