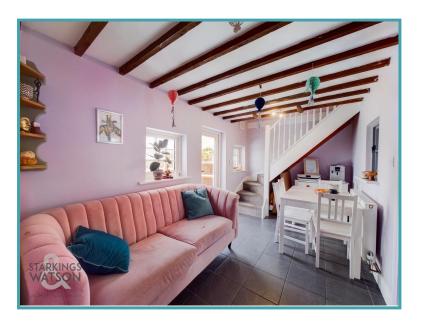

### THE GRAND TOUR

Entering the property into the kitchen from the side you will find a bespoke country style kitchen with wooden units and worktops, space for double range style oven and fridge/freezer. The kitchen benefits from the wonderful garden and field views to the rear and gives access to the study/utility and the dining room also. The study is a useful room with built in storage whilst overlooking the front garden. The dining room has access to the first floor and leads out to the rear garden. There is also a tiled floor running the whole of the ground floor. The sitting room leads off the dining room with a feature fireplace and overlooks to the front. Both the two reception benefit from exposed ceiling beams adding to the character of the property. On the first floor leading off the landing there is the main double bedroom to the front with built in double wardrobes. There is a another bedroom to the rear with access to the loft room above, a useful storage room accessed via a step ladder. The final bedroom is also located to the rear and completing the accommodation is the four piece family bathroom with separate shower and bath. The property is finished with mostly uPVC double glazing and oil fired central heating.