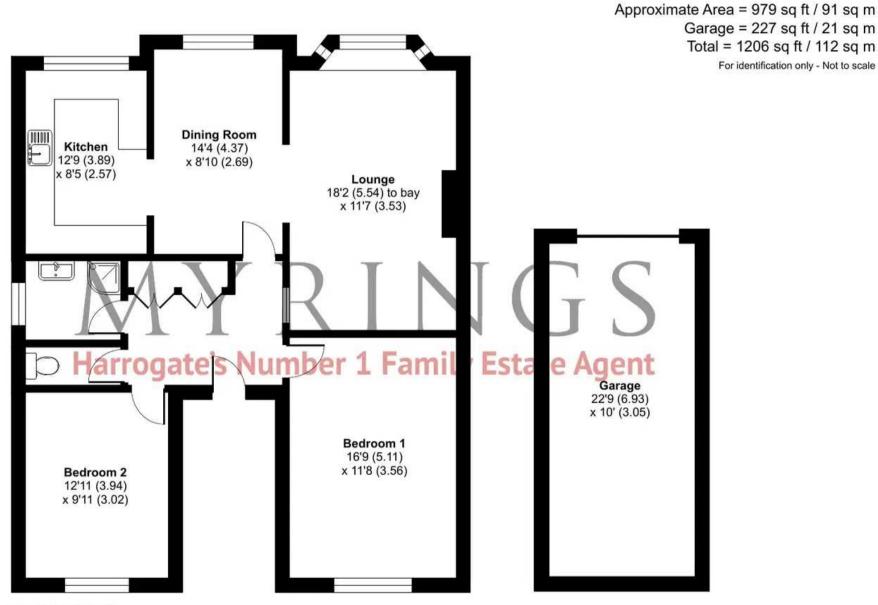

#### **GROUND FLOOR**

Floor plan produced in accordance with RICS Property Measurement Standards incorporating International Property Measurement Standards (IPMS2 Residential). © ntchecom 2023. Produced for Myrings. REF: 957765