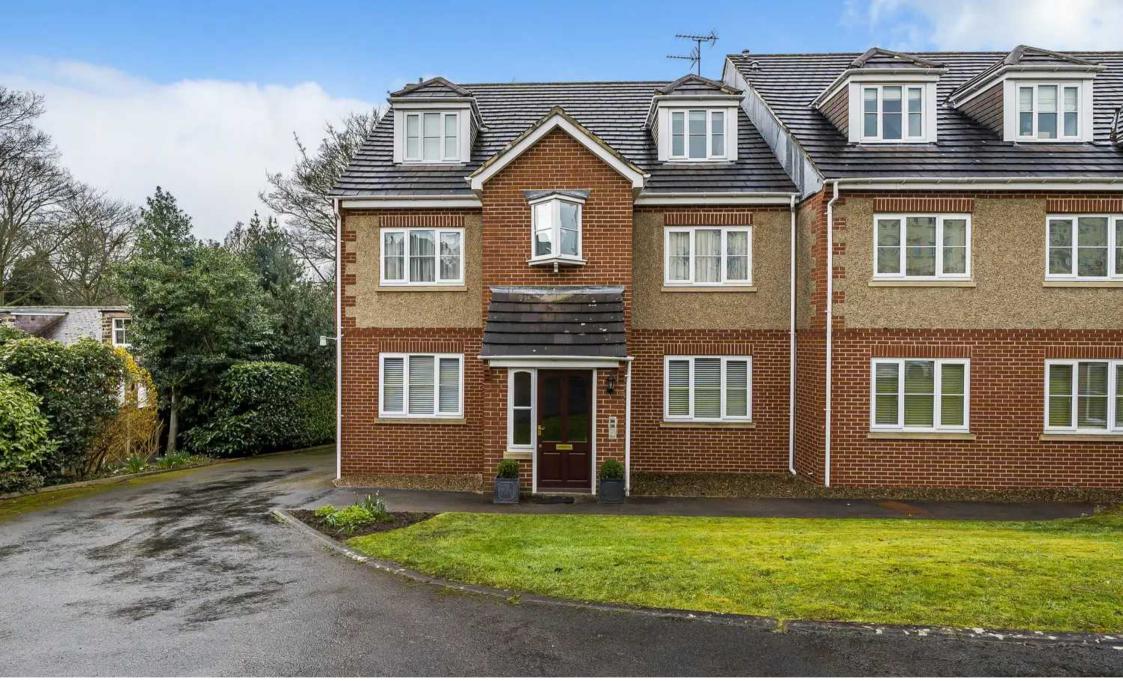

### Flat 1

#### Victoria Mews, Harrogate

A spacious 2 bedroom ground floor apartment standing in well-tended communal lawned gardens and with a single garage located in a most desirable position only moments walk from the 200 acre Stray Parkland and town centre. Council Tax band: D

Tenure: Share of Freehold

- NO ONWARD CHAIN
- GROUND FLOOR
- GARAGE
- CLOSE TO TOWN CENTRE
- 2 DOUBLE BEDROOMS
- CLOSE TO STRAY PARKLAND