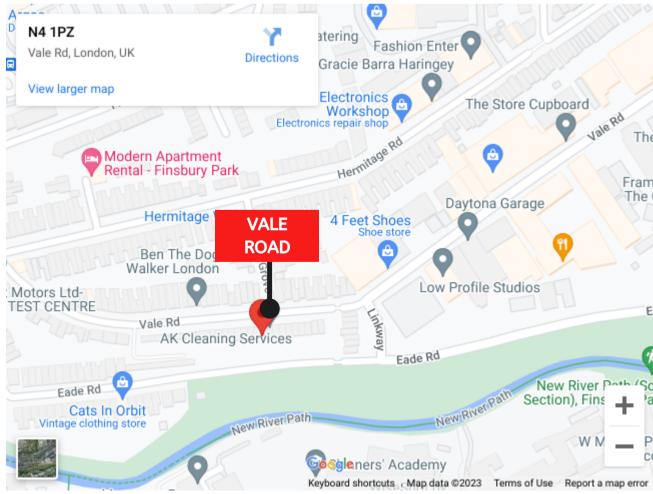

# **LOCATION**

The area is well served by London Transport bus and underground services, with Manor House station within short walking distance.