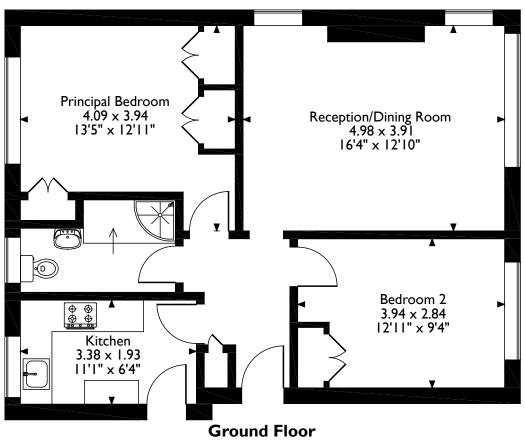

## Elm Park Road, Pinner Approximate Gross Internal Area 65 Sq M/700 Sq Ft

Please note that the location of doors, windows and other items are approximate and this floorplan is to be used for illustrative purposes only. Unauthorized reproduction is prohibited.