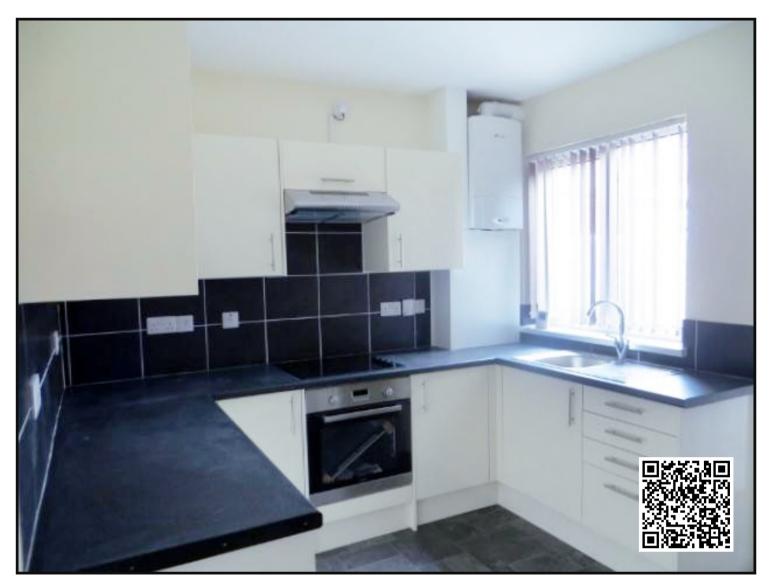

The property comprises of; a lounge with bay window and dining space, fully fitted modernised kitchen with oven/hob, a ground floor bathroom with full white suite and two large bedrooms. To the outside is a rear yard.