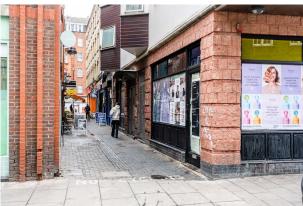

#### Description

A great opportunity to assign the lease of a former hair salon premises in the heart of Soho. The property comprises an open plan sales area with rear ancillary store room/office, kitchen, and WC. It offers fantastic ceiling height of approx. 3.7m and has a return glazed frontage which provides a lot of natural light. A fresh air intake system is installed and the heating is provided by wall mounted electric heaters.

#### Location

Peter Street in Soho is a vibrant and bustling location, situated in the heart of one of London's most eclectic neighbourhoods. The street is lined with a diverse range of businesses, including trendy cafes, lively bars, independent shops, and popular restaurants, making it a hub for local residents, tourists, and workers alike. The street is conveniently located just a stone's throw away from major transportation hubs such as Tottenham Court Road and Oxford Circus, making it easily accessible for commuters and travellers.