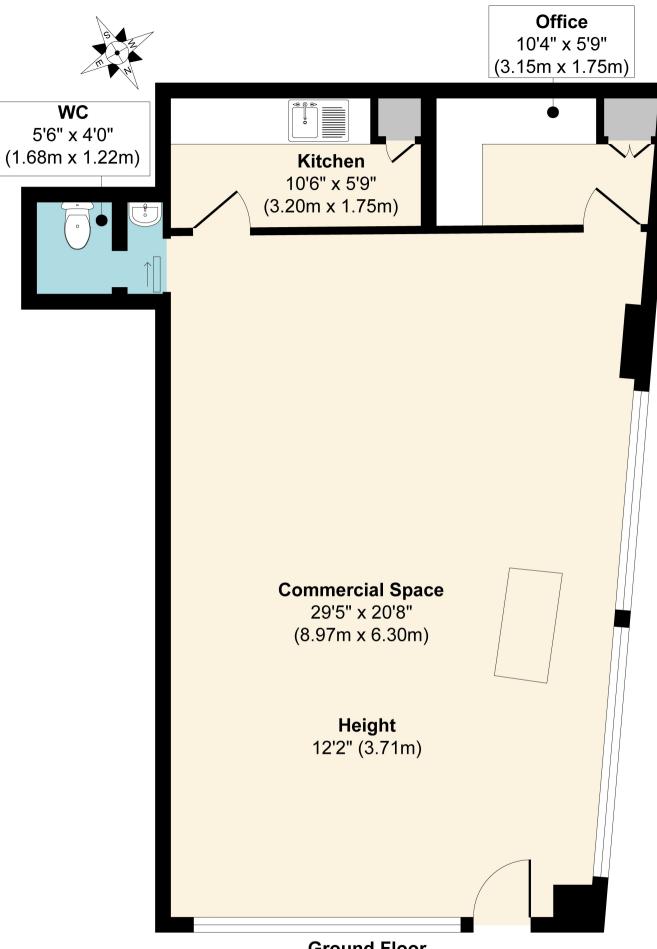

#### Description

A great opportunity to assign the lease of a former hair salon premises in the heart of Soho. The property comprises an open plan sales area with rear ancillary store room/office, kitchen, and WC. It offers fantastic ceiling height of approx. 3.7m and has a return glazed frontage which provides a lot of natural light. A fresh air intake system is installed and the heating is provided by wall mounted electric heaters.

#### Accommodation

The accommodation comprises the following areas:

| Name   | sq ft | sq m  |
|--------|-------|-------|
| Ground | 727   | 67.54 |
| Total  | 727   | 67.54 |