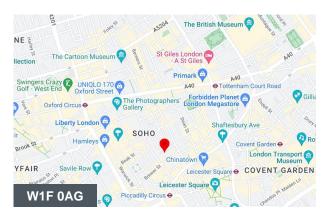

#### Location

Peter Street in Soho is a vibrant and bustling location, situated in the heart of one of London's most eclectic neighbourhoods. The street is lined with a diverse range of businesses, including trendy cafes, lively bars, independent shops, and popular restaurants, making it a hub for local residents, tourists, and workers alike. The street is conveniently located just a stone's throw away from major transportation hubs such as Tottenham Court Road and Oxford Circus, making it easily accessible for commuters and travellers.