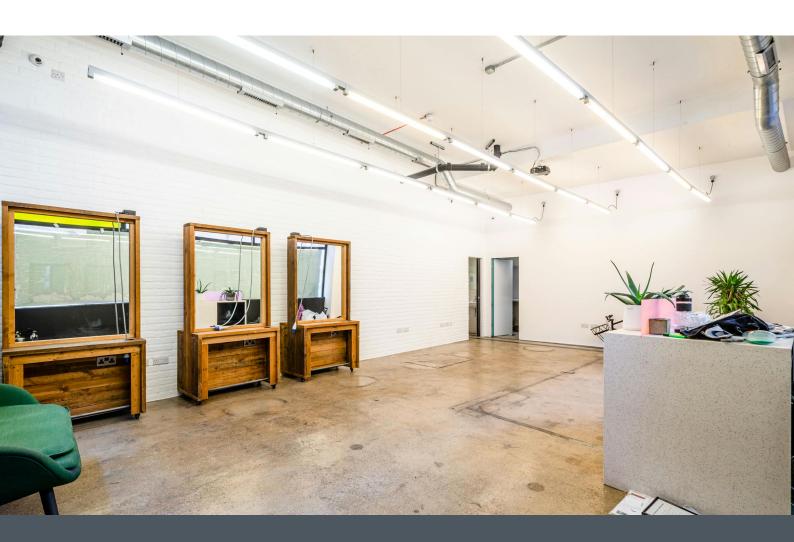

#### Description

A great opportunity to assign the lease of a former hair salon premises in the heart of Soho. The property comprises an open plan sales area with rear ancillary store room/office, kitchen, and WC. It offers fantastic ceiling height of approx. 3.7m and has a return glazed frontage which provides a lot of natural light. A fresh air intake system is installed and the heating is provided by wall mounted electric heaters.