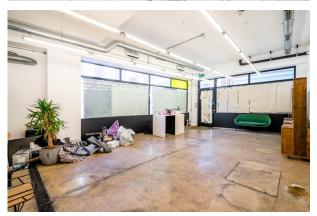

#### Description

A great opportunity to assign the lease of a former hair salon premises in the heart of Soho. The property comprises an open plan sales area with rear ancillary store room/office, kitchen, and WC. It offers fantastic ceiling height of approx. 3.7m and has a return glazed frontage which provides a lot of natural light. A fresh air intake system is installed and the heating is provided by wall mounted electric heaters.