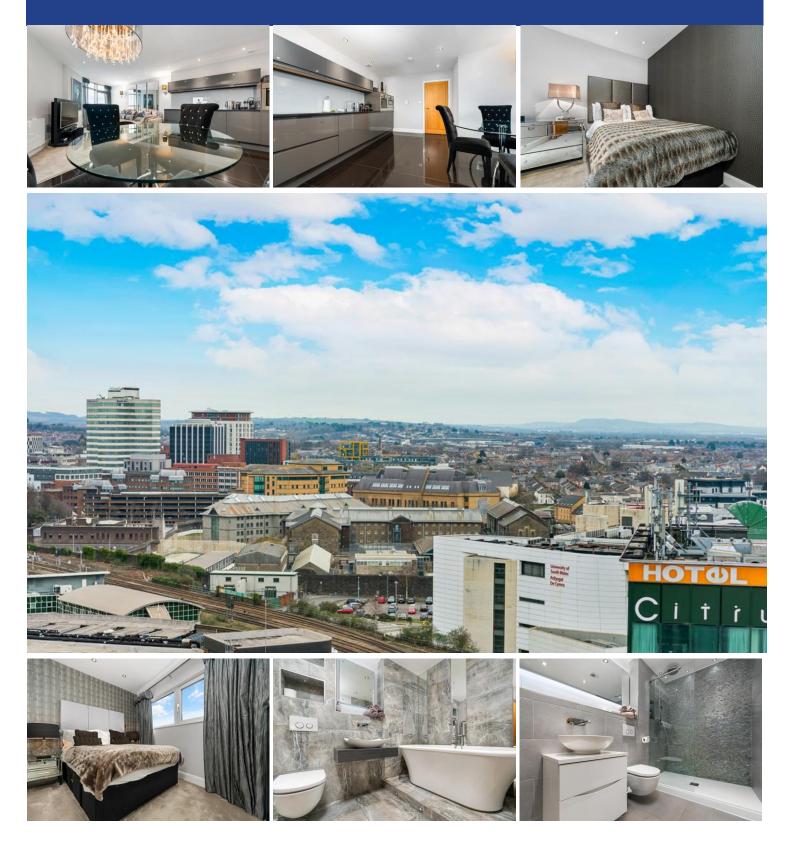

#### LOUNGE/KITCHEN/DINER

26' 4" x 16' 6" (8.03m x 5.04m) Double glazed floor to ceiling windows to front, with great city centre views. Additional double glazed window to side. Ample natural daylight. Carpeted flooring to living area. Modern kitchen, with tiled flooring. Base and wall units and work surfaces incorporating stainless steel sink, with mixer tap. Ample storage. Built in oven, four ring electric hob, with extractor over. Splash back. Integrated microwave, dishwasher, washer/dryer, fridge and freezer. Two wall mounted electric panel heaters. TV Aerial point. Telephone point. Air vent. Spotlights. Open Plan living.

#### MASTER BEDROOM

13' 0" x 11' 11" (3.98m x 3.65m) Double glazed windows to side, with great City Centre views. Carpeted flooring. Built in double wardrobe. Wall mounted electric panel heater. TV Aerial point. Telephone point. Air vent. Door to:-

#### EN-SUITE

6' 3" x 5' 6" (1.92m x 1.68m) Modernised en-suite. Tiled flooring. Fully tiled walls. Double shower cubicle, with rainfall shower and additional shower attachment. Inset storage, with lighting. Vanity enclosed wash hand basin. W.C, with dual flush. Large wall mounted mirror, with lighting. Heated towel rail. Extractor fan. Spotlights.

#### BATHROOM

8' 5" x 6' 7" (2.57m x 2.01m) Modernised bathroom. Tiled flooring, with lighting. Tiled walls, with mirrored panels. Free standing bath, with shower attachment. Inset storage, with lighting. Wall mounted wash hand basin. W.C, with dual flush. Heated towel rail. Wall mounted mirror. Extractor fan. Spotlights.