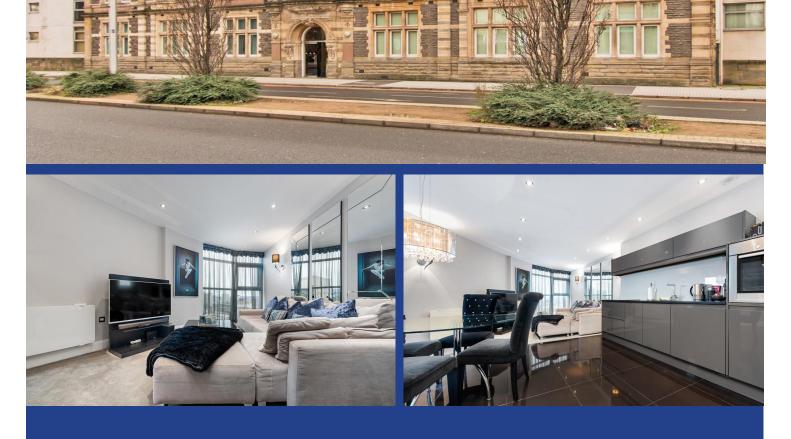

# **Property Description**

\*\*FANTASTIC CITY CENTRE APARTMENT\* IMMACULATELY PRESENTED\* NO CHAIN\*\* MGY are pleased to present for sale an immaculately presented two bedroom, fifteenth floor apartment, located in the popular Altolusso development. The development boasts a fantastic position, in the heart of the city centre, with great views. It also benefits from gated access to an allocated undercroft parking space and 24 hour concierge service onsite. The modern accommodation comprises of an open plan lounge/kitchen/diner, two double bedrooms, one with ensuite, modern bathroom, electric heating throughout and a large storage cage. EWS1 form in place. No chain. Viewing highly recommended.

#### LOUNGE/KITCHEN/DINER

26' 4" x 16' 6" (8.03m x 5.04m) Double glazed floor to ceiling windows to front, with great city centre views. Additional double glazed window to side. Ample natural daylight. Carpeted flooring to living area. Modern kitchen, with tiled flooring. Base and wall units and work surfaces incorporating stainless steel sink, with mixer tap. Ample storage. Built in oven, four ring electric hob, with extractor over. Splash back. Integrated microwave, dishwasher, washer/dryer, fridge and freezer. Two wall mounted electric panel heaters. TV Aerial point. Telephone point. Air vent. Spotlights. Open Plan living.

#### BATHROOM

8' 5" x 6' 7" (2.57m x 2.01m) Modernised bathroom. Tiled flooring, with lighting. Tiled walls, with mirrored panels. Free standing bath, with shower attachment. Inset storage, with lighting. Wall mounted wash hand basin. W.C, with dual flush. Heated towel rail. Wall mounted mirror. Extractor fan. Spotlights.