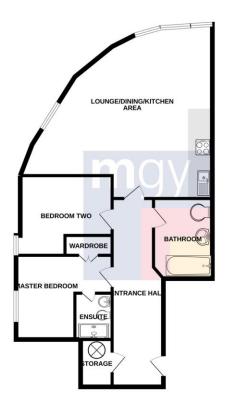

#### **ENTRANCE HALL**

Entered via wooden door, with security spy hole. Spacious hallway. Tiled flooring. Wall mounted lighting. Storage cupboard, housing hot water tank. Wall mounted electric panel heater.

#### LOUNGE/KITCHEN/DINER

26' 4" x 16' 6" (8.03m x 5.04m) Double glazed floor to ceiling windows to front, with great city centre views. Additional double glazed window to side. Ample natural daylight. Carpeted flooring to living area. Modern kitchen, with tiled flooring. Base and wall units and work surfaces incorporating stainless steel sink, with mixer tap. Ample storage. Built in oven, four ring electric hob, with extractor over. Splash back. Integrated microwave, dishwasher, washer/dryer, fridge and freezer. Two wall mounted electric panel heaters. TV Aerial point. Telephone point. Air vent. Spotlights. Open Plan living.

#### MASTER BEDROOM

13' 0" x 11' 11" (3.98m x 3.65m) Double glazed windows to side, with great City Centre views. Carpeted flooring. Built in double wardrobe. Wall mounted electric panel heater. TV Aerial point. Telephone point. Air vent. Door to:-

#### EN-SUITE

6' 3" x 5' 6" (1.92m x 1.68m) Modernised en-suite. Tiled flooring. Fully tiled walls. Double shower cubicle, with rainfall shower and additional shower attachment. Inset storage, with lighting. Vanity enclosed wash hand basin. W.C, with dual flush. Large wall mounted mirror, with lighting. Heated towel rail. Extractor fan. Spotlights.

#### **BEDROOM TWO**

11' 0" x 10' 3" (3.37m x 3.14m) Double glazed windows to side, with great City Centre views. Double bedroom. Carpeted flooring. Wall mounted electric panel heater. Air vent.

#### BATHROOM

8' 5" x 6' 7" (2.57m x 2.01m) Modernised bathroom. Tiled flooring, with lighting. Tiled walls, with mirrored panels. Free standing bath, with shower attachment. Inset storage, with lighting. Wall mounted wash hand basin. W.C, with dual flush. Heated towel rail. Wall mounted mirror. Extractor fan. Spotlights.

#### STORAGE CAGE

Large storage cage, located on the ground floor.

## Altolusso, Bute Terrace, Cardiff, CF102FH

White every attempt has been made to ensure the accuracy of the floopfan contained here, measurements of doors, undersort, more and any other times are apprentiated and no responsibility takes for any enomission or mis-statement. This plan is for illustration purposes only and should be used as used by any prespective purchaser. This plan is for illustrational purposes only and should be used as used as used and no guarantee as to there purplating effective can be given. Made with Metrogers C2022