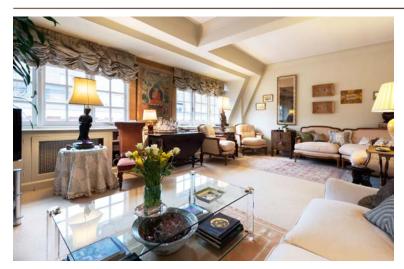

## **ASHLEY COURT**

MORPETH TERRACE
LONDON SW1P

A bright and well-proportioned flat extending to c.1,396 square feet, on a long lease with a share of the freehold on the sixth floor (top) in a purpose built block with lift and porterage. The property comprises; large reception room, dining room, kitchen, three bedrooms and two bathrooms as well as benefiting from a storage room on the landing. The flat is flooded with natural light on all sides and benefits from far reaching views over the London skyline.