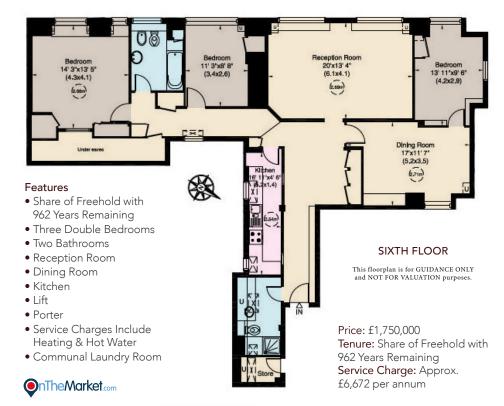

## **ASHLEY COURT**

MORPETH TERRACE
LONDON SW1P

A bright and well-proportioned flat extending to c.1,396 square feet, on a long lease with a share of the freehold on the sixth floor (top) in a purpose built block with lift and porterage. The property comprises; large reception room, dining room, kitchen, three bedrooms and two bathrooms as well as benefiting from a storage room on the landing. The flat is flooded with natural light on all sides and benefits from far reaching views over the London skyline.

## APPROXIMATE GROSS INTERNAL AREA

138 SQ M (1,481 SQ FT) INCLUDING UNDER 1.5M AND UNDER EAVES 130 SQ M (1,396 SQ FT) EXCLUDING UNDER 1.5M AND UNDER EAVES

020 7828 2143 sales@hunterestates.com

These details have been prepared for general guidance only and should not be relied upon by prospective purchaser/ tenants who before proceeding must check and otherwise satisfy themselves as to the property and the nature, state and availability of any facility or service.