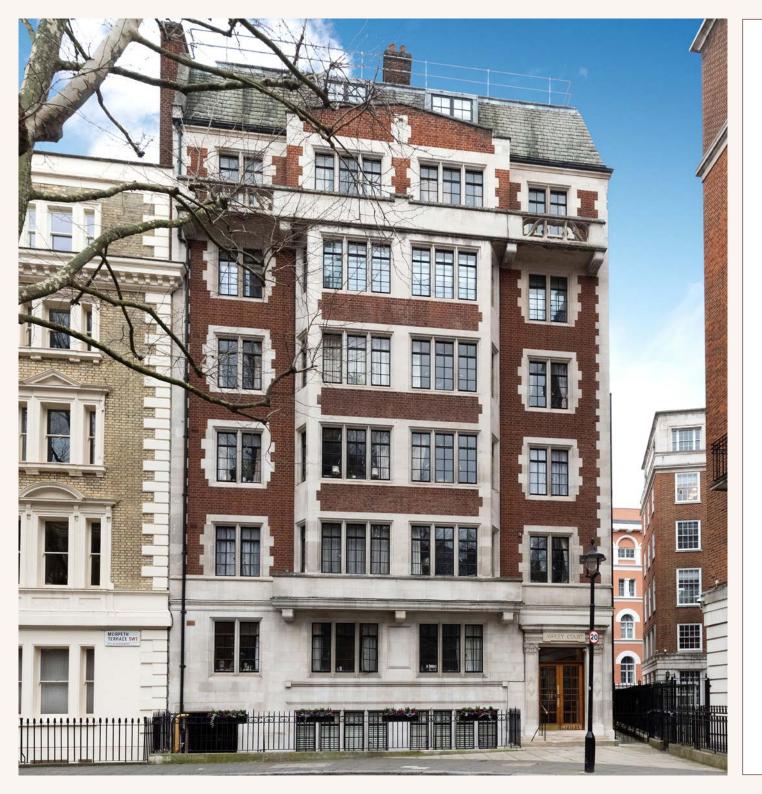

## **ASHLEY COURT**

MORPETH TERRACE
LONDON SW1P

A bright and well-proportioned flat extending to c.1,396 square feet, on a long lease with a share of the freehold on the sixth floor (top) in a purpose built block with lift and porterage. The property comprises; large reception room, dining room, kitchen, three bedrooms and two bathrooms as well as benefiting from a storage room on the landing. The flat is flooded with natural light on all sides and benefits from far reaching views over the London skyline.

## **ASHLEY COURT SW1P**

Ashley Court is located next to Victoria Cathedral with Green Park and St James's Park both close by. An abundance of shops and restaurants are located on Victoria Street and at Cardinal Place shopping centre.