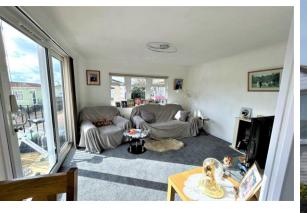

The unit is presented to a good clean standard with high gloss kitchen and fitted appliances. The accommodation offers entrance hall, dual aspect lounge with patio doors onto the garden, modern fitted kitchen, two double bedrooms with fitted wardrobes and a white bathroom suite.

#### LOUNGE

10' 8" x 12' 00" (3.25m x 3.66m)