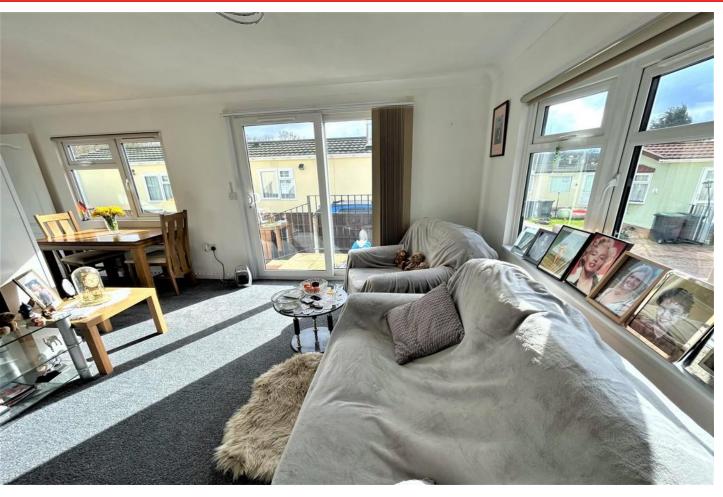

The unit is presented to a good clean standard with high gloss kitchen and fitted appliances. The accommodation offers entrance hall, dual aspect lounge with patio doors onto the garden, modern fitted kitchen, two double bedrooms with fitted wardrobes and a white bathroom suite.

#### LOUNGE

10' 8" x 12' 00" (3.25m x 3.66m)