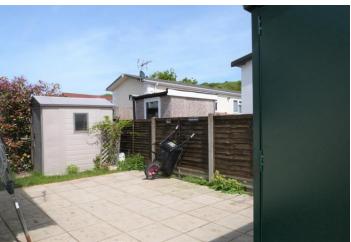

Externally the gardens are a real feature of the property and have been professionally laid to briquette with an additional newly laid rear sun patio.

Other features include full double glazing and gas central heating.

## **REAR GARDEN**

## **OFF ROAD PARKING**