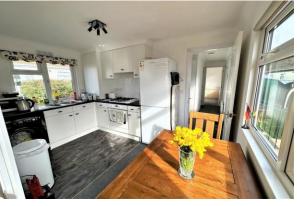

The unit is presented to a good clean standard with high gloss kitchen and fitted appliances. The accommodation offers entrance hall, dual aspect lounge with patio doors onto the garden, modern fitted kitchen, two double bedrooms with fitted wardrobes and a white bathroom suite.

## KITCHEN/DINER

7' 6" x 12' 00" (2.29m x 3.66m)