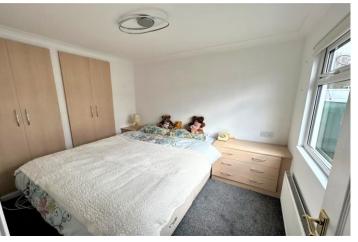

## **BEDROOM ONE**

7' 8" x 9' 4" (2.34m x 2.84m)

## **BEDROOM TWO**

8' 5" x 7' 6" (2.57m x 2.29m)