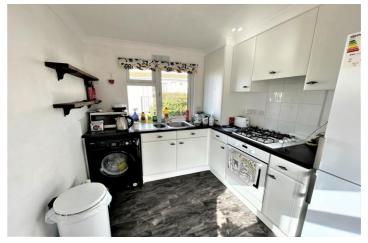

The unit is presented to a good clean standard with high gloss kitchen and fitted appliances. The accommodation offers entrance hall, dual aspect lounge with patio doors onto the garden, modern fitted kitchen, two double bedrooms with fitted wardrobes and a white bathroom suite.

## KITCHEN/DINER

7' 6" x 12' 00" (2.29m x 3.66m)