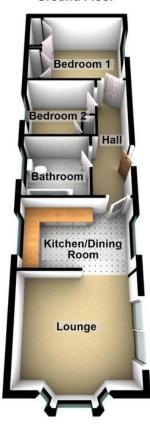

#### **ACCOMMODATION IN BRIEF COMPRISES**

#### **ENTRANCE HALL**

12' 7" (3.84m

#### LOUNGE

10' 8" x 12' 00" (3.25m x 3.66m)

## KITCHEN/DINER

7' 6" x 12' 00" (2.29m x 3.66m)

## **BEDROOM ONE**

7' 8" x 9' 4" (2.34m x 2.84m)

## **BEDROOM TWO**

8' 5" x 7' 6" (2.57m x 2.29m)

## **BATHROOM**

7' 2" x 4' 9" (2.18m x 1.45m)

## **Ground Floor**