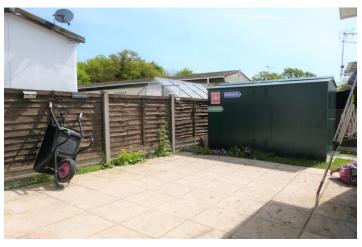

Externally the gardens are a real feature of the property and have been professionally laid to briquette with an additional newly laid rear sun patio.

Other features include full double glazing and gas central heating.

## **REAR GARDEN**

## **OFF ROAD PARKING**