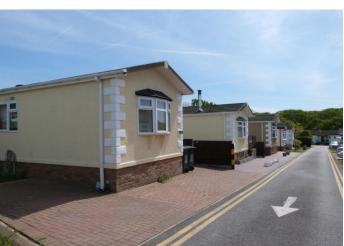

# The Poplars , Woodbine Close, Waltham Abbey, EN9 3RL

40' x 12' Park home constructed in 2010 and set on the popular Woodbine Park retirement development on the edge of Epping Forest. Two bedrooms, modern kitchen and bathroom. Personal rear garden and on plot parking. Park homes are purchased CASH ONLY and this property is being offered chain free.

# **Property Description**

40' x 12' park home situated on the popular Woodbine Park retirement site. The Woodbine Park sits on the edge of Epping Forest yet close to local bus routes and local pubs. There is an on-site club house and the park is centrally located for access to the M25 and local shopping towns of Waltham Abbey and Loughton.