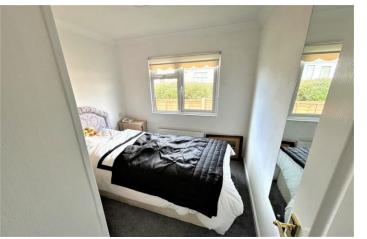

## **BEDROOM ONE**

7' 8" x 9' 4" (2.34m x 2.84m)

## **BEDROOM TWO**

8' 5" x 7' 6" (2.57m x 2.29m)