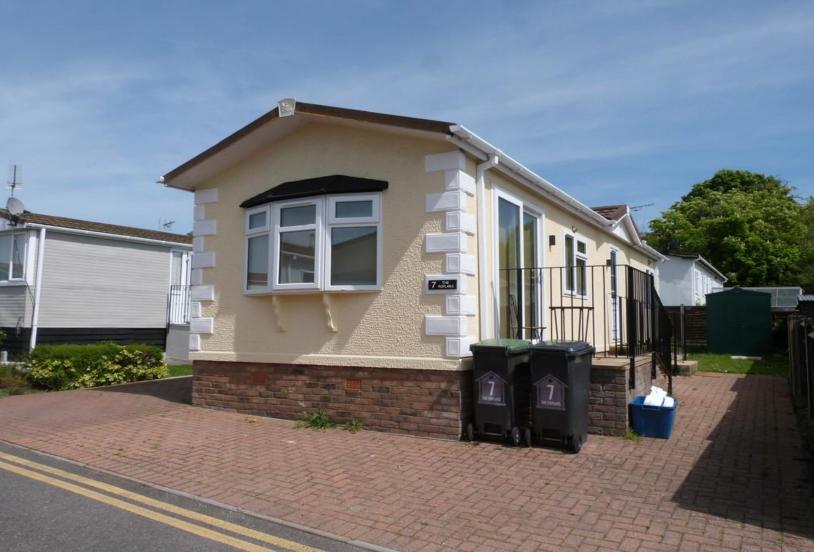

# The Poplars , Woodbine Close, Waltham Abbey, EN9 3RL

40' x 12' Park home constructed in 2010 and set on the popular Woodbine Park retirement development on the edge of Epping Forest. Two bedrooms, modern kitchen and bathroom. Personal rear garden and on plot parking. Park homes are purchased CASH ONLY and this property is being offered chain free.

# **Property Description**

40' x 12' park home situated on the popular Woodbine Park retirement site. The Woodbine Park sits on the edge of Epping Forest yet close to local bus routes and local pubs. There is an on-site club house and the park is centrally located for access to the M25 and local shopping towns of Waltham Abbey and Loughton.

Externally the gardens are a real feature of the property and have been professionally laid to briquette with an additional newly laid rear sun patio.

Other features include full double glazing and gas central heating.

## **OFF ROAD PARKING**