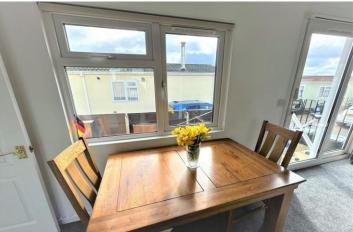

- 40' x 12' PARK HOME
- POPULAR RETIREMENT PARK
- 2010 CONSTRUCTION
- GOOD PRESENTATION THROUGHOUT

# The Poplars , Woodbine Close, Waltham Abbey, EN9 3RL

40' x 12' Park home constructed in 2010 and set on the popular Woodbine Park retirement development on the edge of Epping Forest. Two bedrooms, modern kitchen and bathroom. Personal rear garden and on plot parking. Park homes are purchased CASH ONLY and this property is being offered chain free.

PRICE: £147,500 (AGREEMENT REGULATED BY THE MOBILE HOMES ACT)







# **Property Description**

40' x 12' park home situated on the popular Woodbine Park retirement site. The Woodbine Park sits on the edge of Epping Forest yet close to local bus routes and local pubs. There is an on-site club house and the park is centrally located for access to the M25 and local shopping towns of Waltham Abbey and Loughton.

The unit is presented to a good clean standard with high gloss kitchen and fitted appliances. The accommodation offers entrance hall, dual aspect lounge with patio doors onto the garden, modern fitted kitchen, two double bedrooms with fitted wardrobes and a white bathroom suite.

Externally the gardens are a real feature of the property and have been professionally laid to briquette with an additional newly laid rear sun patio.

Other features inc