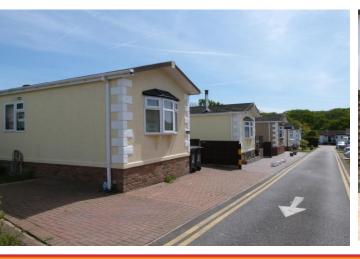

- 40' x 12' PARK HOME
- POPULAR RETIREMENT PARK
- 2010 CONSTRUCTION
- GOOD PRESENTATION THROUGHOUT

The Poplars, Woodbine Close, Waltham Abbey, EN9 3RL

40' x 12' Park home constructed in 2010 and set on the popular Woodbine Park retirement development on the edge of Epping Forest. Two bedrooms, modern kitchen and bathroom. Personal rear garden and on plot parking. Park homes are purchased CASH ONLY and this property is being offered chain free.

## **Property Description**

40' x 12' park home situated on the popular Woodbine Park retirement site. The Woodbine Park sits on the edge of Epping Forest yet close to local bus routes and local pubs. There is an on-site club house and the park is centrally located for access to the M25 and local shopping towns of Waltham Abbey and Loughton.