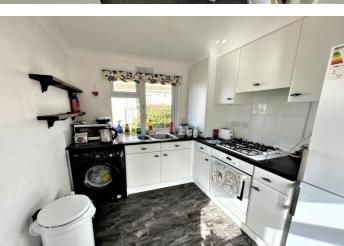

The unit is presented to a good clean standard with high gloss kitchen and fitted appliances. The accommodation offers entrance hall, dual aspect lounge with patio doors onto the garden, modern fitted kitchen, two double bedrooms with fitted wardrobes and a white bathroom suite.