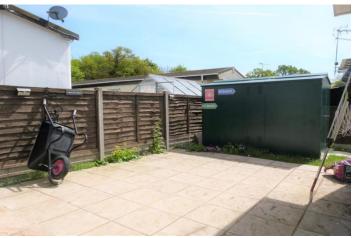

Externally the gardens are a real feature of the property and have been professionally laid to briquette with an additional newly laid rear sun patio.

Other features include full double glazing and gas central heating.

EXTERIOR REAR GARDEN OFF ROAD PARKING