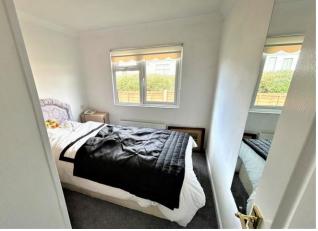

The unit is presented to a good clean standard with high gloss kitchen and fitted appliances. The accommodation offers entrance hall, dual aspect lounge with patio doors onto the garden, modern fitted kitchen, two double bedrooms with fitted wardrobes and a white bathroom suite.

## ACCOMMODATION IN BRIEF COMPRISES

ENTRANCE HALL 12' 7" (3.84m LOUNGE 10' 8" x 12' 00" (3.25m x 3.66m) KITCHEN/DINER 7' 6" x 12' 00" (2.29m x 3.66m)

BEDROOM ONE 7' 8" x 9' 4" (2.34m x 2.84m) BEDROOM TWO 8' 5" x 7' 6" (2.57m x 2.29m) BATHROOM 7' 2" x 4' 9" (2.18m x 1.45m)