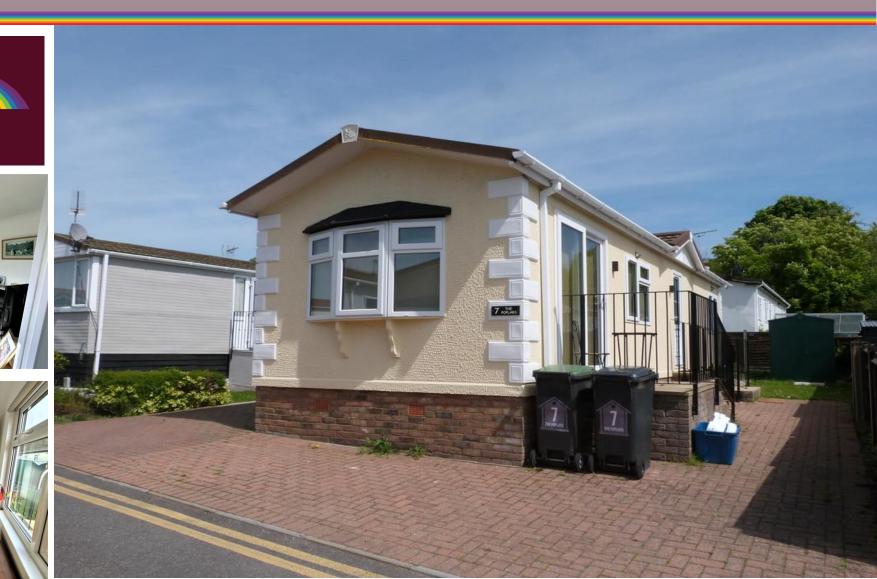

- 40' x 12' PARK HOME
- POPULAR RETIREMENT PARK
- 2010 CONSTRUCTION
- GOOD PRESENTATION THROUGHOUT

The Poplars, Woodbine Close, Waltham Abbey, EN9 3RL

40' x 12' Park home constructed in 2010 and set on the popular Woodbine Park retirement development on the edge of Epping Forest. Two bedrooms, modern kitchen and bathroom. Personal rear garden and on plot parking. Park homes are purchased CASH ONLY and this property is being offered chain free.

Externally the gardens are a real feature of the property and have been professionally laid to briquette with an additional newly laid rear sun patio.

Other features include full double glazing and gas central heating.