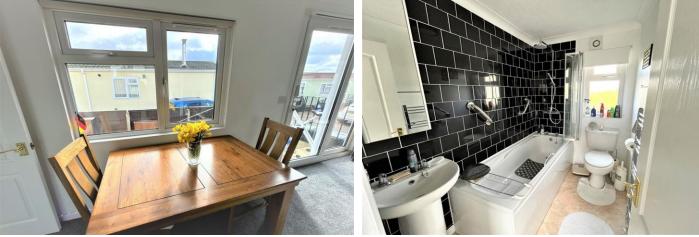

The unit is presented to a good clean standard with high gloss kitchen and fitted appliances. The accommodation offers entrance hall, dual aspect lounge with patio doors onto the garden, modern fitted kitchen, two double bedrooms with fitted wardrobes and a white bathroom suite.

## ACCOMMODATION IN BRIEF COMPRISES

ENTRANCE HALL 12' 7" (3.84m LOUNGE 10' 8" x 12' 00" (3.25m x 3.66m) KITCHEN/DINER 7' 6" x 12' 00" (2.29m x 3.66m)

BEDROOM ONE 7' 8" x 9' 4" (2.34m x 2.84m) BEDROOM TWO 8' 5" x 7' 6" (2.57m x 2.29m) BATHROOM 7' 2" x 4' 9" (2.18m x 1.45m)