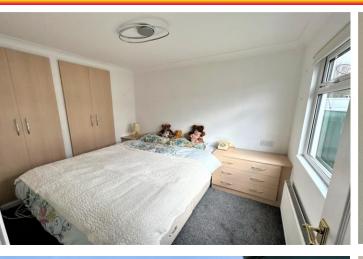

The unit is presented to a good clean standard with high gloss kitchen and fitted appliances. The accommodation offers entrance hall, dual aspect lounge with patio doors onto the garden, modern fitted kitchen, two double bedrooms with fitted wardrobes and a white bathroom suite.

## ACCOMMODATION IN BRIEF COMPRISES

ENTRANCE HALL 12' 7" (3.84m LOUNGE 10' 8" x 12' 00" (3.25m x 3.66m) KITCHEN/DINER 7' 6" x 12' 00" (2.29m x 3.66m)

BEDROOM ONE 7' 8" x 9' 4" (2.34m x 2.84m) BEDROOM TWO 8' 5" x 7' 6" (2.57m x 2.29m) BATHROOM 7' 2" x 4' 9" (2.18m x 1.45m)