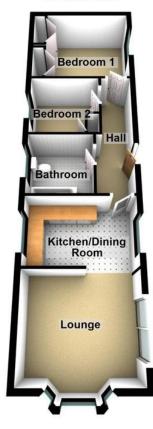

## ACCOMMODATION IN BRIEF COMPRISES

ENTRANCE HALL 12' 7" (3.84m LOUNGE 10' 8" x 12' 00" (3.25m x 3.66m) KITCHEN/DINER 7' 6" x 12' 00" (2.29m x 3.66m)

BEDROOM ONE 7' 8" x 9' 4" (2.34m x 2.84m) BEDROOM TWO 8' 5" x 7' 6" (2.57m x 2.29m) BATHROOM 7' 2" x 4' 9" (2.18m x 1.45m)