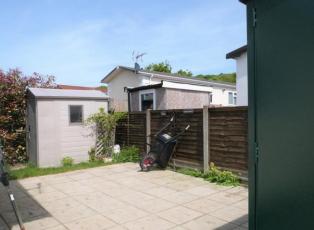

Externally the gardens are a real feature of the property and have been professionally laid to briquette with an additional newly laid rear sun patio.

Other features include full double glazing and gas central heating.

EXTERIOR REAR GARDEN OFF ROAD PARKING