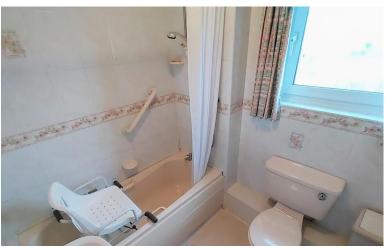

#### BATHROOM

Three piece bathroom suite comprising of a panelled bath with thermostatic shower over, pedestal washbasin and WC. Fully tiled walls, central heating radiator, extractor fan and a window to the rear elevation.