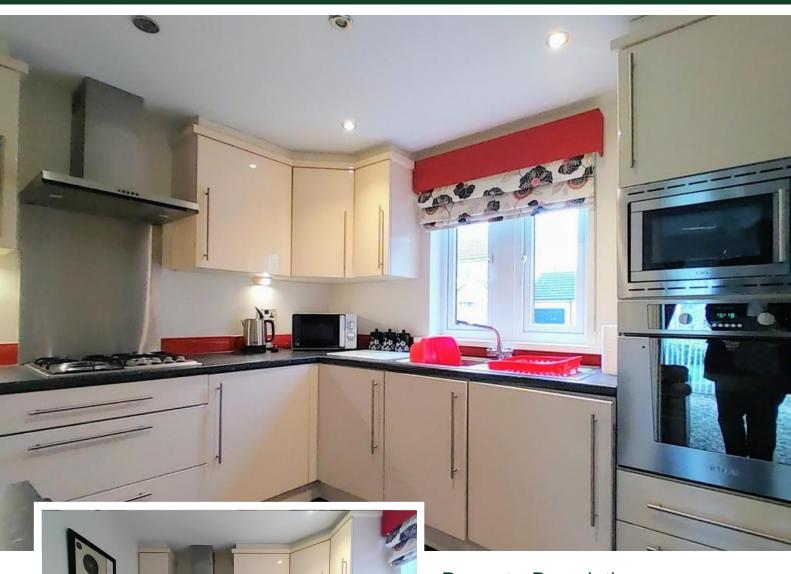

#### **KITCHEN**

9' 7" x 7' 3" (2.92m x 2.21m) Modern base and wall units in a cream gloss finish with contrasting worksurfaces and matching upstands. Integrated appliances include a fridge, washing machine, microwave, electric oven and a gas hob with extractor. Tiled floor, central heating radiator and a window to the front elevation.