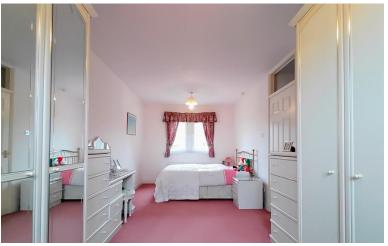

# BEDROOM ONE

20' 5" x 9' 3" (6.22m x 2.82m) A spacious master bedroom with windows to the front and rear and a range of fitted furniture to include four double wardrobes, two sets of drawers and a dressing table. Two central heating radiators.