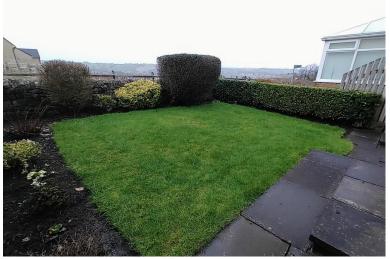

#### **EXTERNAL**

To the front of the property is a off-road parking and an open plan patio area. At the rear is an enclosed garden with lawn, flowerbeds and is abutting open fields.