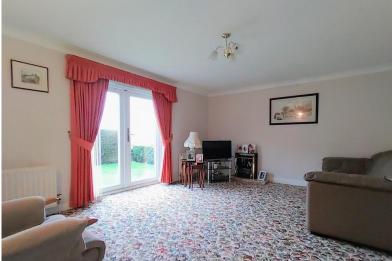

#### LOUNGE/DINER

16' 3" x 12' 6" (4.95m x 3.81m) French doors lead out to the rear garden and a door to the kitchen. There are three wall light points, under-stairs storage cupboard and an electric fire set on a granite plinth.