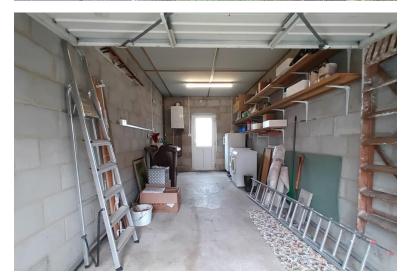

#### **GARAGE**

20' 4" x 8' 9" (6.2m x 2.67m) 'Up and over' door to the front and a UPVC window and door to the rear elevation. Housing the central heating boiler. The garage runs the full depth of the house and offers further potential.