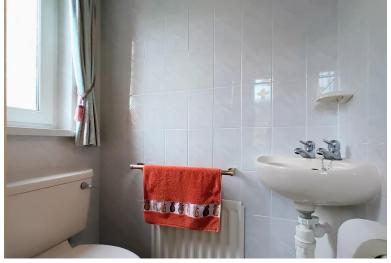

# WC

Ground floor WC with window to the front elevation, washbasin and a low flush WC. Central heating radiator.