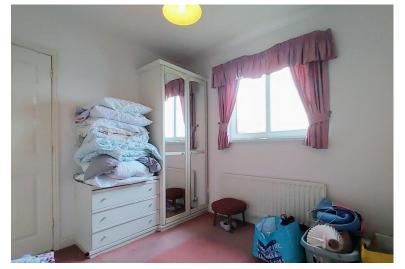

# BEDROOM TWO

13' 4" x 8' 3" (4.06m x 2.51m) Currently used as a dining room. Window to the front elevation, central heating radiator and a cupboard with shelving.

# **BEDROOM THREE**

9' 8" x 8' 9" (2.95m x 2.67m) Fitted double wardrobe and drawers, window to the rear elevation and a central heating radiator.