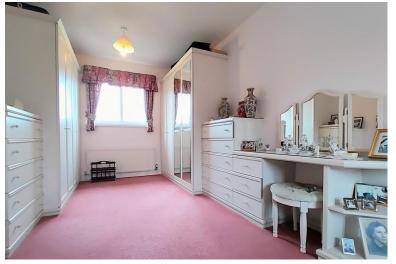

# BEDROOM ONE

20' 5" x 9' 3" (6.22m x 2.82m) A spacious master bedroom with windows to the front and rear and a range of fitted furniture to include four double wardrobes, two sets of drawers and a dressing table. Two central heating radiators.