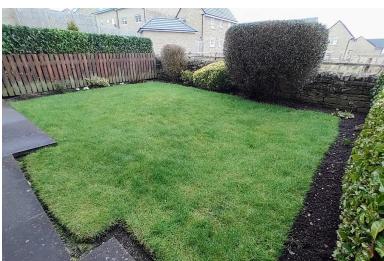

#### **EXTERNAL**

To the front of the property is a off-road parking and an open plan patio area. At the rear is an enclosed garden with lawn, flowerbeds and is abutting open fields.