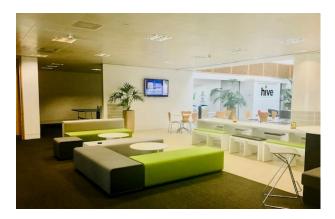

### **Description**

Salamanca is a prominent headquarters building within the heart of Slough. The building benefits from an impressive reception area, full height central atrium and ground floor canteen/ break out area. Each available floor is air-conditioned with raised access floors and could be offered on a fully fitted basis. There are communal WC's, shower facilities and meeting rooms within the building and Salamanca also benefits from its own secure car park.