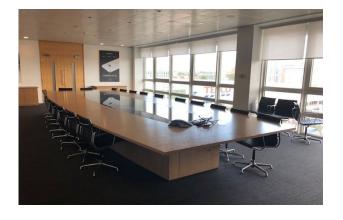

### **Description**

Salamanca is a prominent headquarters building within the heart of Slough. The building benefits from an impressive reception area, full height central atrium and ground floor canteen/ break out area. Each available floor is air-conditioned with raised access floors and could be offered on a fully fitted basis. There are communal WC's, shower facilities and meeting rooms within the building and Salamanca also benefits from its own secure car park.