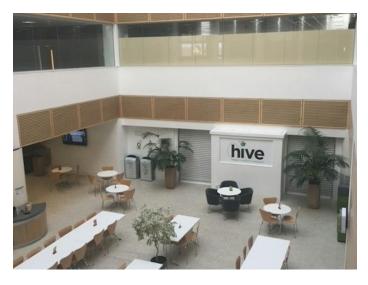

### **Description**

Salamanca is a prominent headquarters building within the heart of Slough. The building benefits from an impressive reception area, full height central atrium and ground floor canteen/ break out area. Each available floor is air-conditioned with raised access floors and could be offered on a fully fitted basis. There are communal WC's, shower facilities and meeting rooms within the building and Salamanca also benefits from its own secure car park.