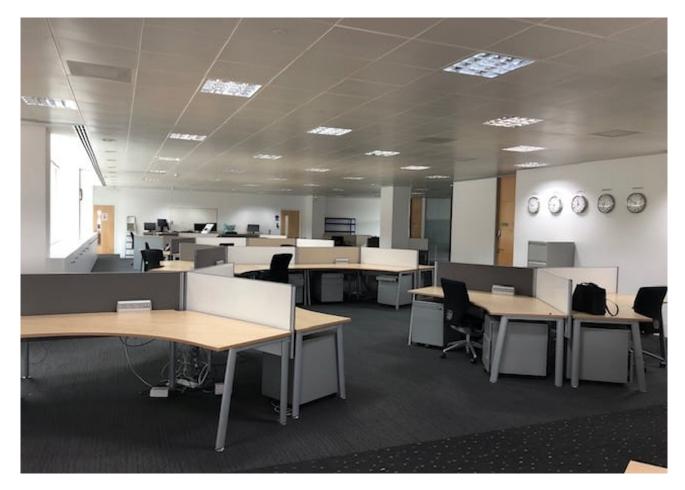

### **Description**

Salamanca is a prominent headquarters building within the heart of Slough. The building benefits from an impressive reception area, full height central atrium and ground floor canteen/ break out area. Each available floor is air-conditioned with raised access floors and could be offered on a fully fitted basis. There are communal WC's, shower facilities and meeting rooms within the building and Salamanca also benefits from its own secure car park.

#### Accommodation

The accommodation comprises the following areas:

| Name  | sq ft  | sq m     | Availability |
|-------|--------|----------|--------------|
| 1st   | 9,500  | 882.58   | Available    |
| 3rd   | 10,500 | 975.48   | Available    |
| 4th   | 14,447 | 1,342.17 | Available    |
| Total | 34.447 | 3.200.23 |              |