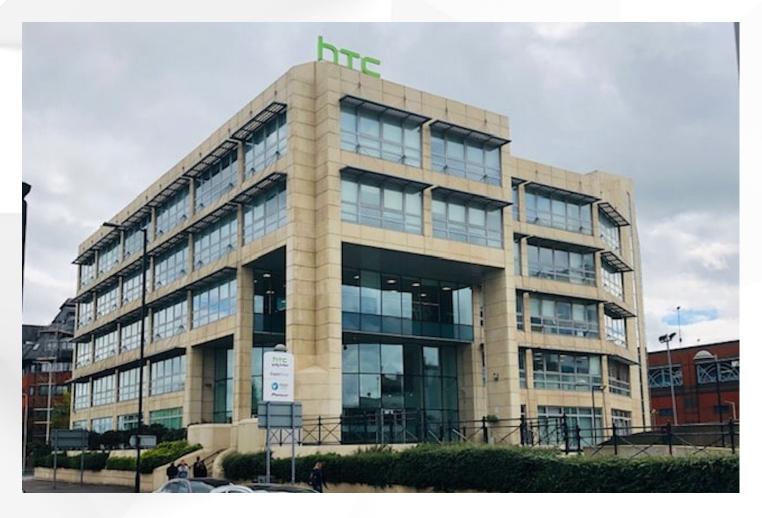

### **Description**

Salamanca is a prominent headquarters building within the heart of Slough. The building benefits from an impressive reception area, full height central atrium and ground floor canteen/ break out area. Each available floor is air-conditioned with raised access floors and could be offered on a fully fitted basis. There are communal WC's, shower facilities and meeting rooms within the building and Salamanca also benefits from its own secure car park.

#### Location

Salamanca is prominently located on the A4 (Wellington Street) in the heart of central Slough; the mainline railway station which provides regular services to London Paddington, Reading and Oxford stations is a two minute walk away. The newly opened Elizabeth Line also operates from Slough station with direct access to Bond Street and the City. Slough is extremely well connected with the M4, M25 and M40 motorway networks all within easy distance. Heathrow Airport is also within close proximity.