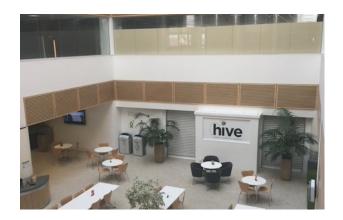

### **Description**

Salamanca is a prominent headquarters building within the heart of Slough. The building benefits from an impressive reception area, full height central atrium and ground floor canteen/ break out area. Each available floor is air-conditioned with raised access floors and could be offered on a fully fitted basis. There are communal WC's, shower facilities and meeting rooms within the building and Salamanca also benefits from its own secure car park.