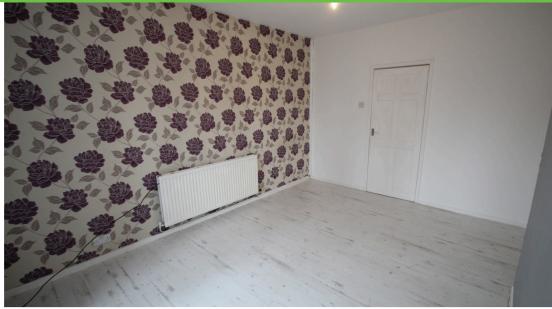

### **Bedroom One**

2.7m x 3.9m

Grey carpet. UPVC double glazed window overlooking rear garden. Radiator. Built in storage.

### **Bedroom Two**

### 2.9m x 3.0m

Carpet. Radiator. UPVC double glazed window. Built in storage. **Bedroom Three** 2.5m x 2.9m Grey carpet. UPVC double glazed window. Radiator. Bathroom 1.7m x 2.2m Lino floors. UPVC double glazed windows. Fully tiled. Low level W.C. Stand-alone sink. Panel bathtub with shower overhead. Radiator. Built in storage **Loft Room One** 2.7m x 3.7m Laminate floors. UPVC double glazed window over looking rear garden. Spotlights. **Loft Room Two** 2.6m 3.7m Laminate floors. UPVC double glazed window. Spotlights in ceiling.