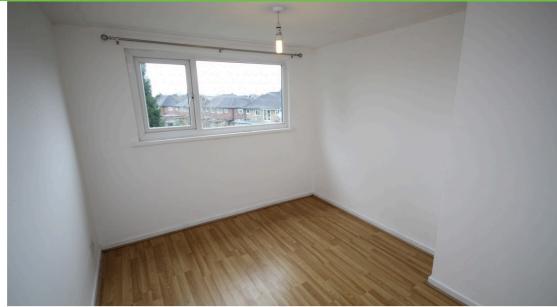

### 2.9m x 3.0m

Carpet. Radiator. UPVC double glazed window. Built in storage. **Bedroom Three** 2.5m x 2.9m Grey carpet. UPVC double glazed window. Radiator. Bathroom 1.7m x 2.2m Lino floors. UPVC double glazed windows. Fully tiled. Low level W.C. Stand-alone sink. Panel bathtub with shower overhead. Radiator. Built in storage **Loft Room One** 2.7m x 3.7m Laminate floors. UPVC double glazed window over looking rear garden. Spotlights. **Loft Room Two** 2.6m 3.7m Laminate floors. UPVC double glazed window. Spotlights in ceiling.