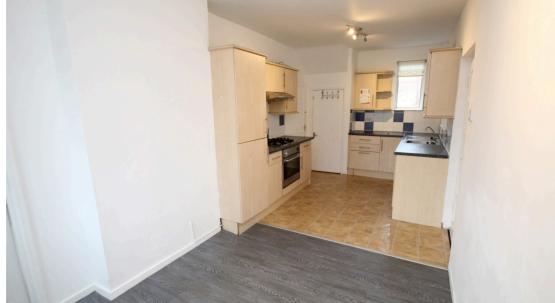

#### **Kitchen/Dining Room**

#### 2.7m x 6.5m

Laminate floors. Radiator. Three UPVC double glazed windows. White splash back tiles. Wall Base units. Four ring gas hob/oven with stainless extractor fan above. Intergrated fridge/freezer. Stainless steel sink. Understair storage. Side door to access utility.