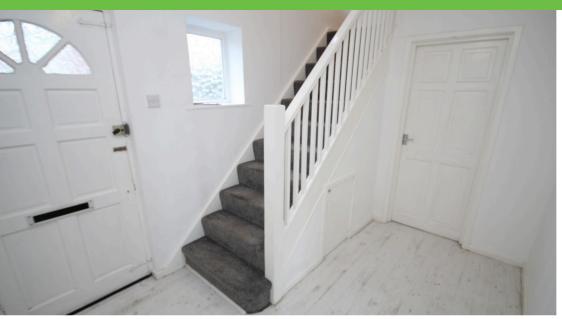

#### **Entrance Hallway**

2.5m x 3.3m

Laminate floors. Radiator. Grey carpet on stairs.