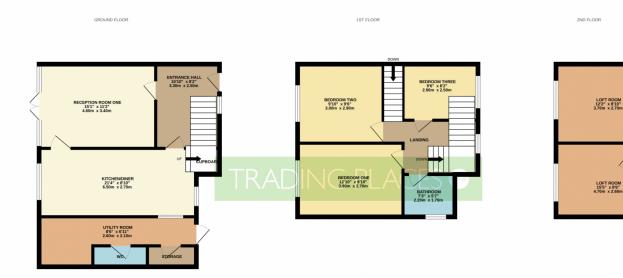

#### **Entrance Hallway**

2.5m x 3.3m

Laminate floors. Radiator. Grey carpet on stairs.

#### **Kitchen/Dining Room**

#### 2.7m x 6.5m

Laminate floors. Radiator. Three UPVC double glazed windows. White splash back tiles. Wall Base units. Four ring gas hob/oven with stainless extractor fan above. Intergrated fridge/freezer. Stainless steel sink. Understair storage. Side door to access utility.

### **Reception Room**

3.4m x 4.6m

Laminate floors. Radiator. UPVC double glazed french doors to rear garden.

### **Bedroom One**

2.7m x 3.9m

Grey carpet. UPVC double glazed window overlooking rear garden. Radiator. Built in storage.

### **Bedroom Two**

### 2.9m x 3.0m

Carpet. Radiator. UPVC double glazed window. Built in storage. **Bedroom Three** 2.5m x 2.9m Grey carpet. UPVC double glazed window. Radiator. Bathroom 1.7m x 2.2m Lino floors. UPVC double glazed windows. Fully tiled. Low level W.C. Stand-alone sink. Panel bathtub with shower overhead. Radiator. Built in storage **Loft Room One** 2.7m x 3.7m Laminate floors. UPVC double glazed window over looking rear garden. Spotlights. **Loft Room Two** 2.6m 3.7m Laminate floors. UPVC double glazed window. Spotlights in ceiling.

## Asking Price £310,000 Cressingham Road, Stretford, M32

Address: Cressingham Road, Stretford, M32

Whits every attempt has been made to ensure the accuracy of the floorpian contained here, measurements of doors, withouts, morns and any other terms are approximate and not responsibility is taken for any enror, omission or mis-statement. This plan is for flustrathre purposes only and should be used as such by any prospective purchaser. The services, systems and appliances shown have not been tested and no guarantee as to their operability or efficiency can be given.