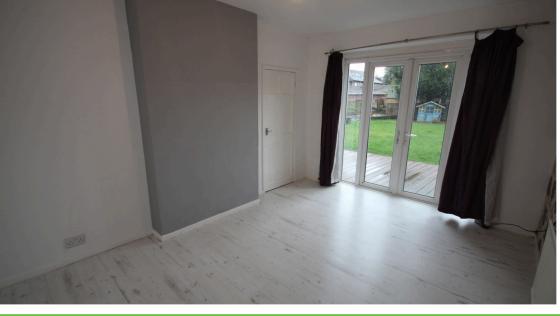

### **Reception Room**

3.4m x 4.6m

Laminate floors. Radiator. UPVC double glazed french doors to rear garden.