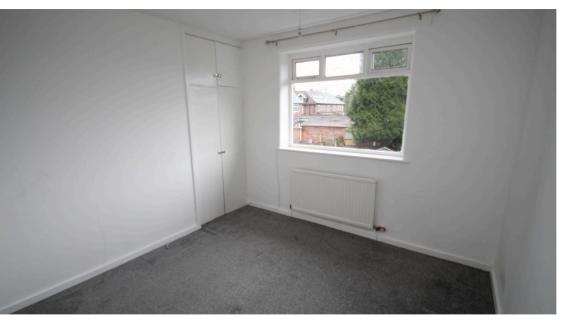

### 2.9m x 3.0m

Carpet. Radiator. UPVC double glazed window. Built in storage. **Bedroom Three** 2.5m x 2.9m Grey carpet. UPVC double glazed window. Radiator. Bathroom 1.7m x 2.2m Lino floors. UPVC double glazed windows. Fully tiled. Low level W.C. Stand-alone sink. Panel bathtub with shower overhead. Radiator. Built in storage **Loft Room One** 2.7m x 3.7m Laminate floors. UPVC double glazed window over looking rear garden. Spotlights. **Loft Room Two** 2.6m 3.7m Laminate floors. UPVC double glazed window. Spotlights in ceiling.