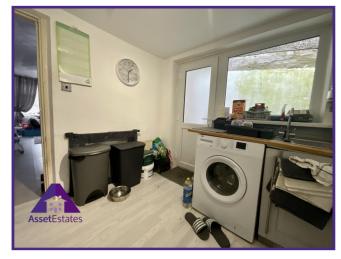

Vivian Street, Abertillery, NP13 2LF

OFFERS OVER £89,950

Lounge/ Diner

13'2" x 24'1" (4.03m x 7.36m)

Kitchen

9'3" x 9'7" (2.85m x 2.96m)

**Bathroom** 

5'5" x 7'3" (1.69m x 2.24m)