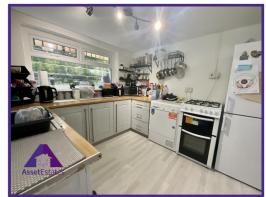

Vivian Street, Abertillery, NP13 2LF

OFFERS OVER £89,950

Lounge/ Diner

13'2" x 24'1" (4.03m x 7.36m)

Kitchen

9'3" x 9'7" (2.85m x 2.96m)

**Bathroom** 

5'5" x 7'3" (1.69m x 2.24m)