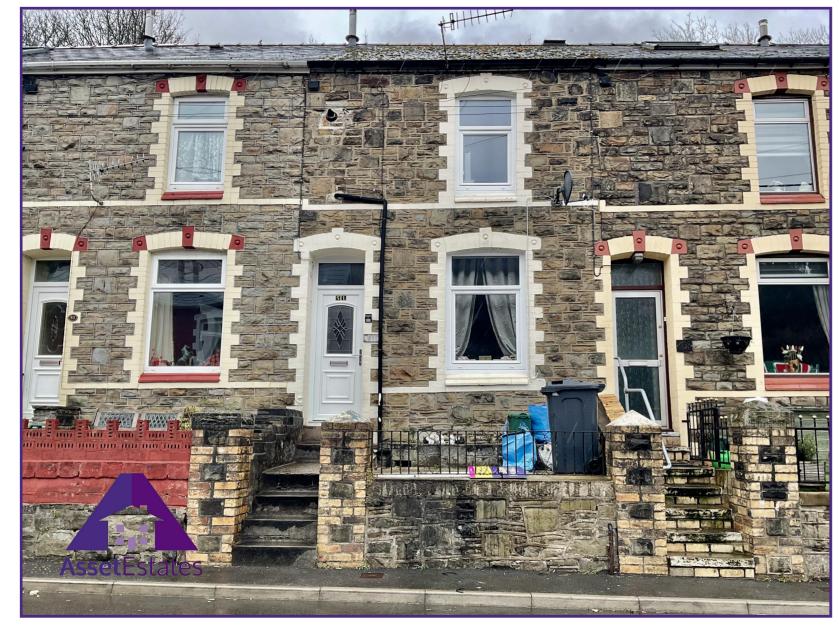

Vivian Street, Abertillery, NP13 2LF

OFFERS OVER £89,950

Lounge/ Diner

13'2" x 24'1" (4.03m x 7.36m)

Kitchen

9'3" x 9'7" (2.85m x 2.96m)

**Bathroom** 

5'5" x 7'3" (1.69m x 2.24m)