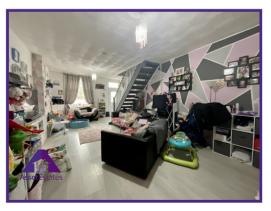

Vivian Street, Abertillery, NP13 2LF

OFFERS OVER £89,950

Lounge/ Diner

13'2" x 24'1" (4.03m x 7.36m)

Kitchen

9'3" x 9'7" (2.85m x 2.96m)

**Bathroom** 

5'5" x 7'3" (1.69m x 2.24m)