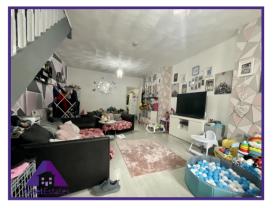

Vivian Street, Abertillery, NP13 2LF

OFFERS OVER £89,950

Lounge/ Diner

13'2" x 24'1" (4.03m x 7.36m)

Kitchen

9'3" x 9'7" (2.85m x 2.96m)

**Bathroom** 

5'5" x 7'3" (1.69m x 2.24m)