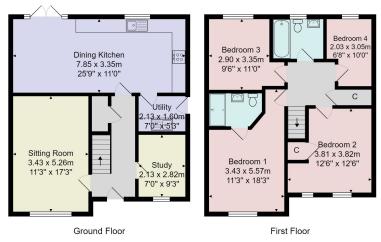

# GROUND FLOOR RECEPTION HALL

#### **LIVING ROOM**

A spacious reception room.

#### **DINING KITCHEN**

A large open-plan kitchen and living / dining area with glazed doors leading to the garden. The kitchen comprises a range of modern wall and base units with integrated appliances.

#### **UTILITY ROOM**

With fitted units and space for appliances.

#### **STUDY**

Providing a useful workspace with window to front.

#### **CLOAKROOM**

A useful cloakroom with WC and washbasin.

#### FIRST FLOOR BEDROOMS

There are four good-sized bedrooms on the first floor.

Total Area: 127.3 m² ... 1370 ft²

All measurements are approximate and for display purposes only.

No liability is accepted by either the agency or Box Property Solutions Ltd as to the exact measurements of the rooms.