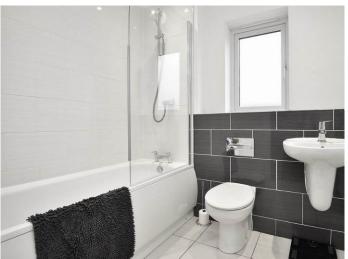

#### **BATHROOM**

A white modern suite comprising WC, washbasin and bath with shower above.

#### **EN-SUITE SHOWER ROOM**

A white modern suite comprising WC, washbasin and shower.