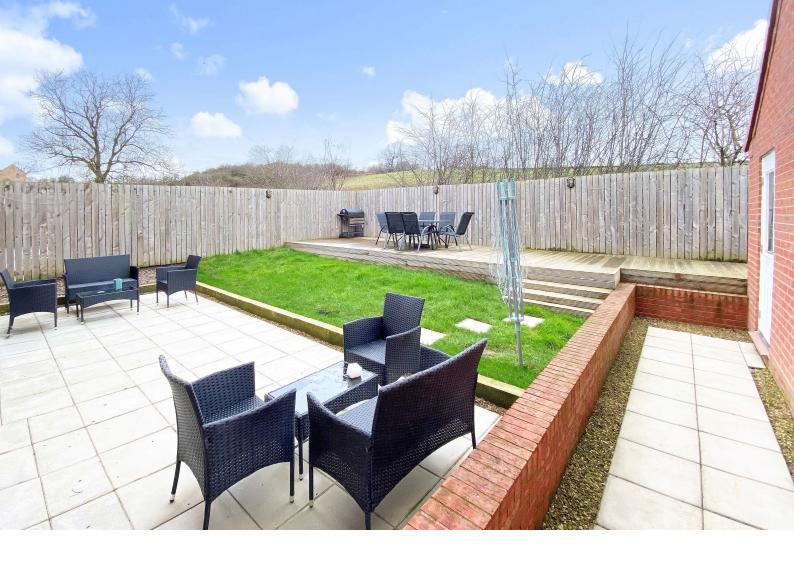

There is a block-paved drive which provides ample off-road parking and leads to a single garage. To the rear of the property there is an attractive garden with lawn, patio and decked sitting area. The property is situated in this popular north Harrogate location, well served by local amenities, close to beautiful open countryside and just a short distance from Harrogate town centre.

#### **OUTSIDE**

A drive provides off-road parking and leads to a single garage. To the rear of the property there is an attractive garden with lawn, patio and decked sitting area.

Tenure - Freehold

**Council Tax Band - E** 