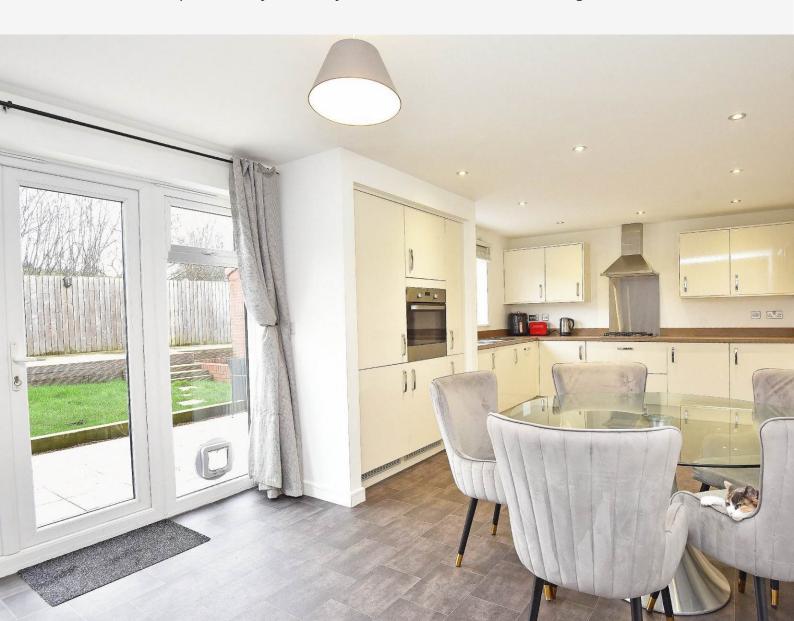

#### **DINING KITCHEN**

A large open-plan kitchen and living / dining area with glazed doors leading to the garden. The kitchen comprises a range of modern wall and base units with integrated appliances.