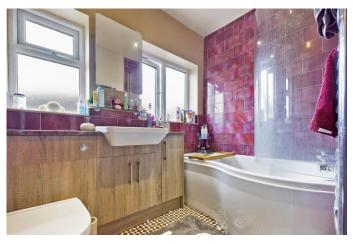

A staircase with a spindled balustrade, and a useful understairs cupboard, leads to the first-floor landing which provides access to all three bedrooms. There are two good sized double bedrooms, which the rear bedroom featuring fitted wardrobes and the single room is currently utilized as a home office by our clients. Serving all three bedrooms is the Bathroom which features a three-piece white suite with shower unit over the panelled shower bath with accompanying screen.