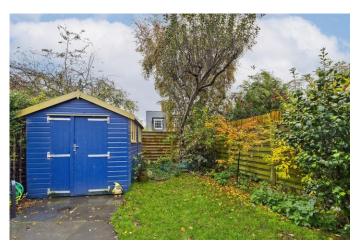

The property features a private driveway to front, providing space comfortably for two vehicles, and there is a small, shaped section of garden with shrubbery also. A side gate provides access to the rear garden which features a lawned section of garden and a paved seating area directly from the home runs alongside the lawn to a further paved area at the foot of the garden where there is further storage capacity by way of a good-sized garden shed.