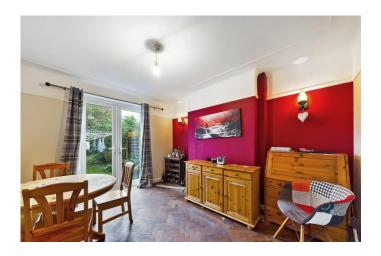

Entry into the home is through a modern styled composite door

into the Hall, and the property benefits from a single storey extension to the front which has created a downstairs WC/Utility Room. This was added by a previous owner, and we wish to advise this room was in fact used as downstairs shower room. There are two separate reception rooms to the property, with Sitting Room positioned to the front and this features an exposed brick recess to the chimney breast. The Dining Room is positioned to the rear and features exposed wood block parquet flooring and UPVC double glazed French doors which provide views and access to the rear garden. Completing the ground floor accommodation is the Kitchen, which is fitted with an attractive range of units and wood effect laminate surfaces. There is an integrated slimline dishwasher, oven and inset hob as well as there being space for further white goods. The combination gas central heating boiler is housed here also, and there is external door access granted to the side.

#### **DINING ROOM**

12'7"x 11'(3.84m x 3.35m)