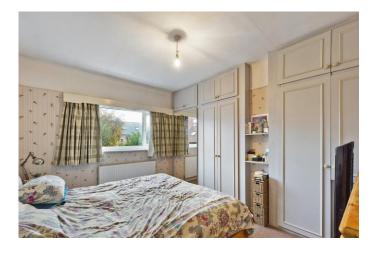

A staircase with a spindled balustrade, and a useful understairs cupboard, leads to the first-floor landing which provides access to all three bedrooms. There are two good sized double bedrooms, which the rear bedroom featuring fitted wardrobes and the single room is currently utilized as a home office by our clients. Serving all three bedrooms is the Bathroom which features a three-piece white suite with shower unit over the panelled shower bath with accompanying screen.