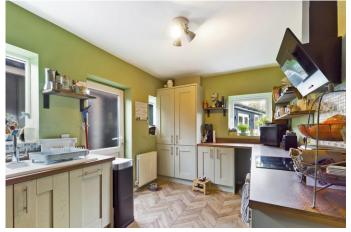

Entry into the home is through a modern styled composite door

into the Hall, and the property benefits from a single storey extension to the front which has created a downstairs WC/Utility Room. This was added by a previous owner, and we wish to advise this room was in fact used as downstairs shower room. There are two separate reception rooms to the property, with Sitting Room positioned to the front and this features an exposed brick recess to the chimney breast. The Dining Room is positioned to the rear and features exposed wood block parquet flooring and UPVC double glazed French doors which provide views and access to the rear garden. Completing the ground floor accommodation is the Kitchen, which is fitted with an attractive range of units and wood effect laminate surfaces. There is an integrated slimline dishwasher, oven and inset hob as well as there being space for further white goods. The combination gas central heating boiler is housed here also, and there is external door access granted to the side.

#### **KIT CHEN**

13'8"x 8'9"(4.17m x 2.67m)

**LANDING** 