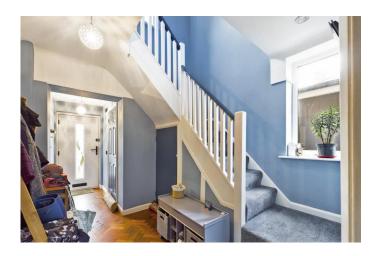

Entry into the home is through a modern styled composite door

into the Hall, and the property benefits from a single storey extension to the front which has created a downstairs WC/Utility Room. This was added by a previous owner, and we wish to advise this room was in fact used as downstairs shower room. There are two separate reception rooms to the property, with Sitting Room positioned to the front and this features an exposed brick recess to the chimney breast. The Dining Room is positioned to the rear and features exposed wood block parquet flooring and UPVC double glazed French doors which provide views and access to the rear garden. Completing the ground floor accommodation is the Kitchen, which is fitted with an attractive range of units and wood effect laminate surfaces. There is an integrated slimline dishwasher, oven and inset hob as well as there being space for further white goods. The combination gas central heating boiler is housed here also, and there is external door access granted to the side.

A staircase with a spindled balustrade, and a useful understairs cupboard, leads to the first-floor landing which provides access to all three bedrooms. There are two good sized double bedrooms, which the rear bedroom featuring fitted wardrobes and the single room is currently utilized as a home office by our clients. Serving all three bedrooms is the Bathroom which features a three-piece white suite with shower unit over the panelled shower bath with accompanying screen.