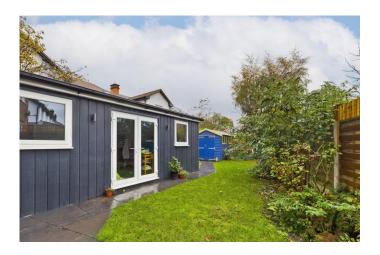

A most telling attribute of this great property is the addition of the large, timber framed, pvc clad outbuilding, which comprises three distinct compartments, and offers great versatility of use. Whilst offering excellent storage space, it could provide a buyer the perfect work from home, or home gym space. Yet another feature of this unit is the shower/water facilities.

The property features a private driveway to front, providing space comfortably for two vehicles, and there is a small, shaped section of garden with shrubbery also. A side gate provides access to the rear garden which features a lawned section of garden and a paved seating area directly from the home runs alongside the lawn to a further paved area at the foot of the garden where there is further storage capacity by way of a good-sized garden shed.