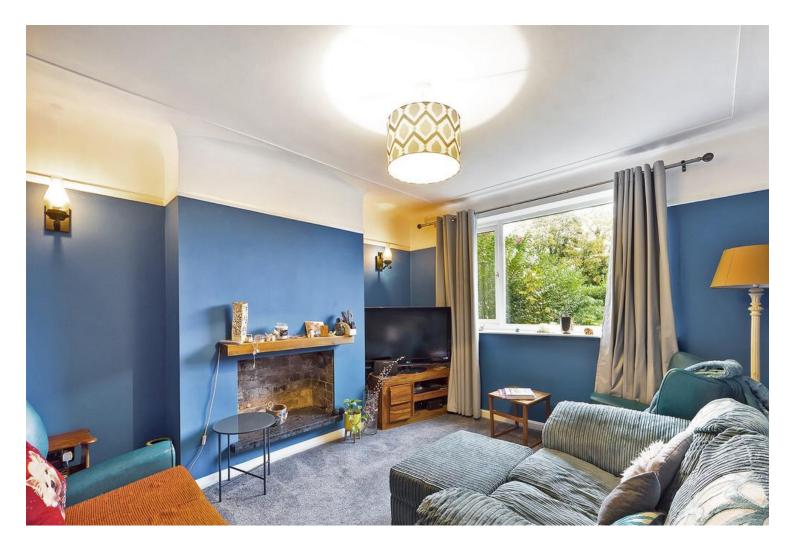

Entry into the home is through a modern styled composite door

into the Hall, and the property benefits from a single storey extension to the front which has created a downstairs WC/Utility Room. This was added by a previous owner, and we wish to advise this room was in fact used as downstairs shower room. There are two separate reception rooms to the property, with Sitting Room positioned to the front and this features an exposed brick recess to the chimney breast. The Dining Room is positioned to the rear and features exposed wood block parquet flooring and UPVC double glazed French doors which provide views and access to the rear garden. Completing the ground floor accommodation is the Kitchen, which is fitted with an attractive range of units and wood effect laminate surfaces. There is an integrated slimline dishwasher, oven and inset hob as well as there being space for further white goods. The combination gas central heating boiler is housed here also, and there is external door access granted to the side.

## HALL

WC/UTILITY 5'7"x 4'6"(1.7m x 1.37m) SITTING ROOM 12'8"x 11'(3.86m x 3.35m)