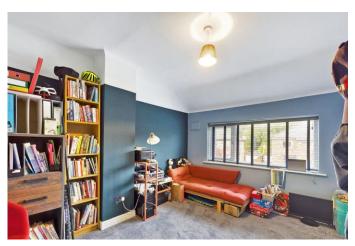

A staircase with a spindled balustrade, and a useful understairs cupboard, leads to the first-floor landing which provides access to all three bedrooms. There are two good sized double bedrooms, which the rear bedroom featuring fitted wardrobes and the single room is currently utilized as a home office by our clients. Serving all three bedrooms is the Bathroom which features a three-piece white suite with shower unit over the panelled shower bath with accompanying screen.