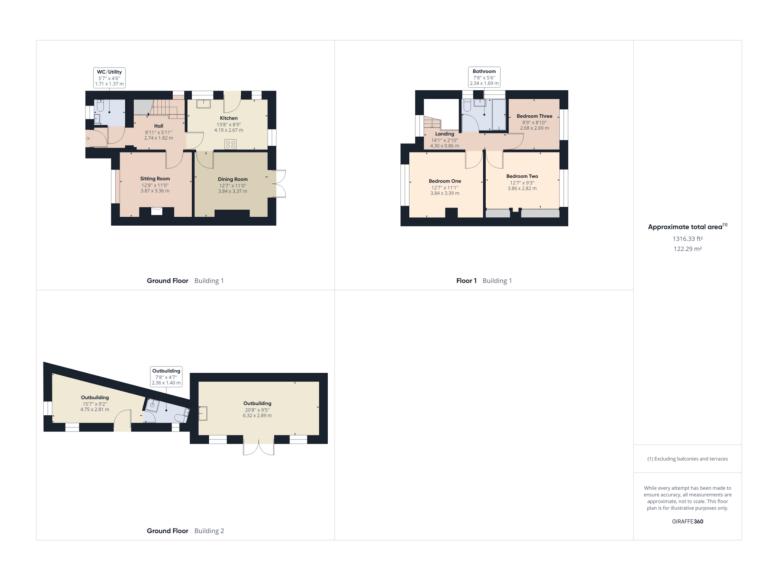

Entry into the home is through a modern styled composite door

into the Hall, and the property benefits from a single storey extension to the front which has created a downstairs WC/Utility Room. This was added by a previous owner, and we wish to advise this room was in fact used as downstairs shower room. There are two separate reception rooms to the property, with Sitting Room positioned to the front and this features an exposed brick recess to the chimney breast. The Dining Room is positioned to the rear and features exposed wood block parquet flooring and UPVC double glazed French doors which provide views and access to the rear garden. Completing the ground floor accommodation is the Kitchen, which is fitted with an attractive range of units and wood effect laminate surfaces. There is an integrated slimline dishwasher, oven and inset hob as well as there being space for further white goods. The combination gas central heating boiler is housed here also, and there is external door access granted to the side.

A staircase with a spindled balustrade, and a useful understairs cupboard, leads to the first-floor landing which provides access to all three bedrooms. There are two good sized double bedrooms, which the rear bedroom featuring fitted wardrobes and the single room is currently utilized as a home office by our clients. Serving all three bedrooms is the Bathroom which features a three-piece white suite with shower unit over the panelled shower bath with accompanying screen.

## **ACCOMMODATION**

with approximate room sizes, briefly comprises:-

## HALL

WC/UTILITY 5'7"x 4'6"(1.7m x 1.37m) SITTING ROOM 12'8"x 11'(3.86m x 3.35m)

#### **DINING ROOM**

12'7"x 11'(3.84m x 3.35m)

#### **KIT CHEN**

13'8"x 8'9"(4.17m x 2.67m)

**LANDING** 

#### **BEDROOM ONE**

12'7"x 11'1"(3.84m x 3.38m)

#### **BEDROOM TWO**

12'7"x 9'3"to wardrobe (3.84m x 2.82m to wardrobe)

## **BEDROOM THREE**

8'10"x 8'9"(2.69m x 2.67m)

#### **BATHROOM**

7'8"x 5'6"(2.34m x 1.68m)

## **OUT BUILDING**

15'7"x 9'2"(4.75m x 2.79m) angled meaurements

#### **OUT BUILDING**

7'8"x 4'7"(2.34m x 1.4m)

#### **OUT BUILDING**

20'8"x 9'5"(6.3m x 2.87m)