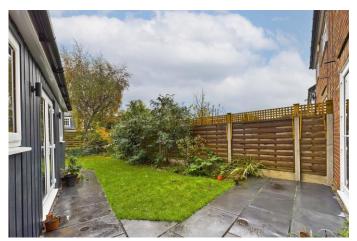

The property features a private driveway to front, providing space comfortably for two vehicles, and there is a small, shaped section of garden with shrubbery also. A side gate provides access to the rear garden which features a lawned section of garden and a paved seating area directly from the home runs alongside the lawn to a further paved area at the foot of the garden where there is further storage capacity by way of a good-sized garden shed.