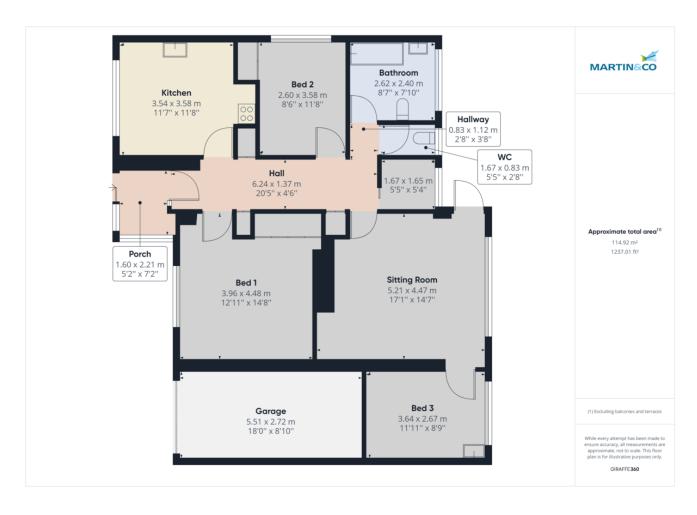

- Three Bedrooms
- Detached Bungalow
- Large South Facing Garden
- Garage and Driveway
- Scope for Extension subject to planning
- EPC D

No Chain Above - Cul de Sac location – This three bedroom detached bungalow set in large south facing gardens and in need of complete modernisation.