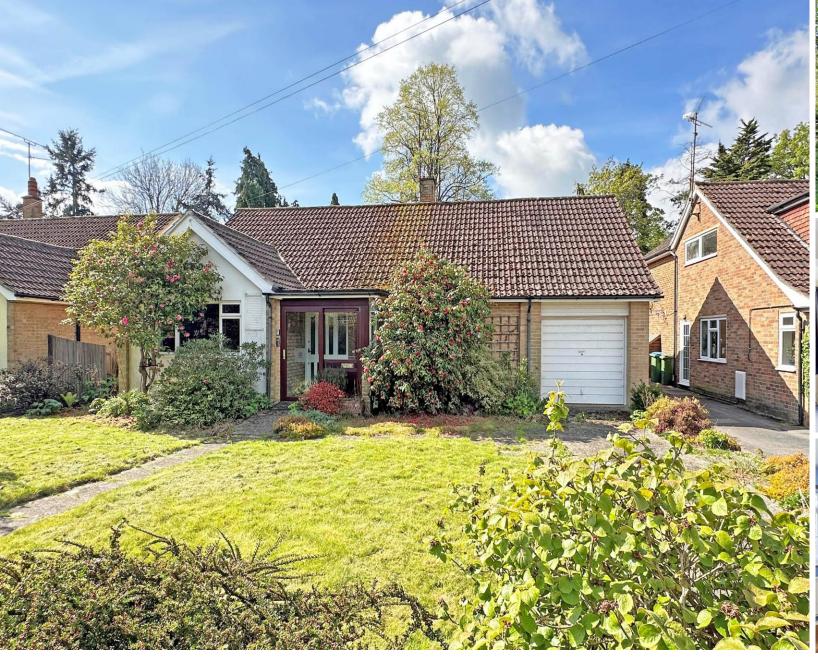

- Three Bedrooms
- Detached Bungalow
- Large South Facing Garden
- Garage and Driveway
- Scope for Extension subject to planning
- EPC D

No Chain Above - Cul de Sac location – This three bedroom detached bungalow set in large south facing gardens and in need of complete modernisation.

A fantastic opportunity to create a bespoke home in a lovely position close to Horsham Town centre.