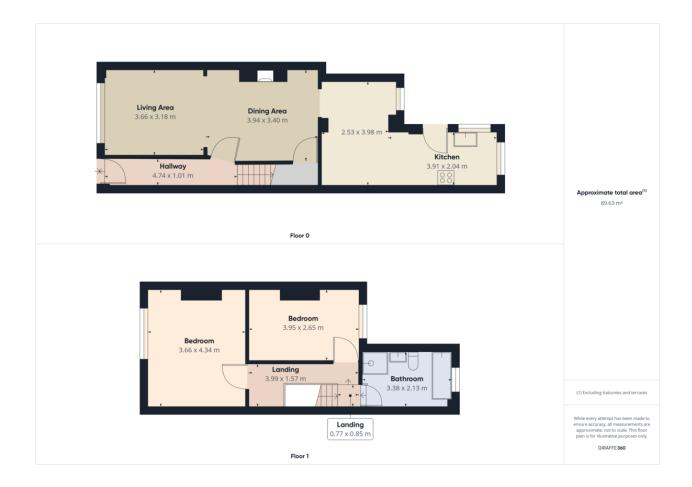

15' 6" x 3' 3" (4.74m x 1.01m)

#### LIVING AREA

12' 0" x 10' 5" (3.66m x 3.18m)

#### **DINING AREA**

12' 11" x 8' 8" (3.94m x 2.65m)

#### BREAKFAST AREA

8'3" x 13'0" (2.53m x 3.98m)

#### **KITCHEN**

12' 9" x 6' 8" (3.91m x 2.04m)

#### LANDING

13' 1" x 5' 1" (3.99m x 1.57m)

#### **BEDROOM ONE**

12' 0" x 14' 2" (3.66m x 4.34m)

#### **BEDROOM TWO**

12'11" x 8' 8" (3.95m x 2.65m)

#### **BATHROOM**

11' 1" x 6' 11" (3.38m x 2.13m)