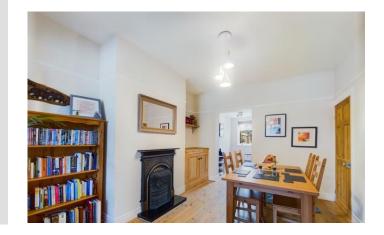

#### LIVING AREA

12' 0" x 10' 5" (3.66m x 3.18m)

#### **DINING AREA**

12' 11" x 8' 8" (3.94m x 2.65m)