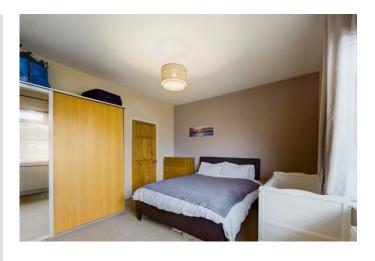

#### **BEDROOM ONE**

12' 0" x 14' 2" (3.66m x 4.34m)

#### **BEDROOM TWO**

12'11" x 8' 8" (3.95m x 2.65m)