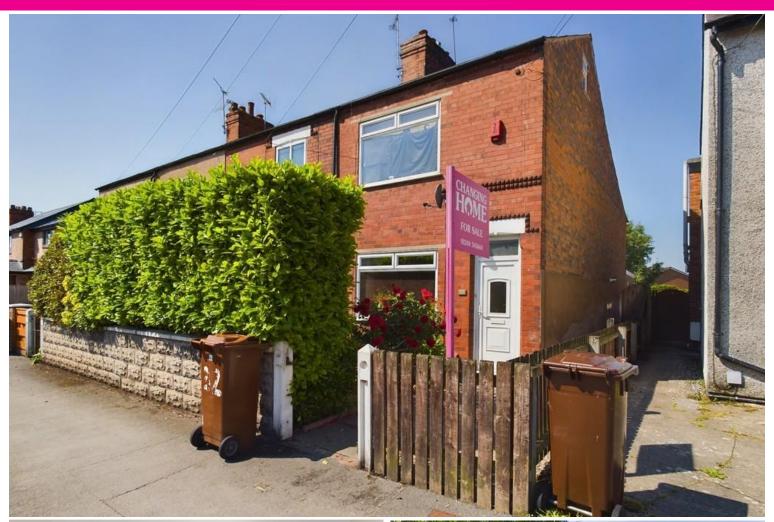

# 32 Victoria Road | Saltney | Chester | CH4 8SS

£182,500

This two bedroom Victorian end of terrace home is a real gem of a home being packed with character but also now being beautifully appointed with the benefit of modern fittings. The property also has an extremely large rear garden.

## PROPERTY DESCRIPTION

This superb two bedroom end of terrace home has been lovingly maintained and improved by the current owners. It now provides a mature family home with many character features such as the Myton tiled floor in the Hall but with the addition of a recently fitted kitchen and bathroom, the property is most spacious throughout with an open plan living and dining room leading through to breakfast area and newly fitted kitchen. Upstairs there are two double bedrooms and a large bathroom with a separate bath and shower. The property also benefits from a large boarded loft with an easy access pull down ladder. To the rear of the property is a very large garden complete with four vegetable patches at the far end. The property is perfect for a first time buyer and as such internal viewing is a must to appreciate this hidden gem!