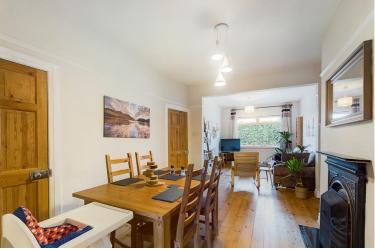

## PROPERTY DESCRIPTION

This superb two bedroom end of terrace home has been lovingly maintained and improved by the current owners. It now provides a mature family home with many character features such as the Myton tiled floor in the Hall but with the addition of a recently fitted kitchen and bathroom, the property is most spacious throughout with an open plan living and dining room leading through to breakfast area and newly fitted kitchen. Upstairs there are two double bedrooms and a large bathroom with a separate bath and shower. The property also benefits from a large boarded loft with an easy access pull down ladder. To the rear of the property is a very large garden complete with four vegetable patches at the far end. The property is perfect for a first time buyer and as such internal viewing is a must to appreciate this hidden gem!

#### **DINING AREA**

12' 11" x 8' 8" (3.94m x 2.65m)

#### BREAKFAST AREA

8'3" x 13'0" (2.53m x 3.98m)