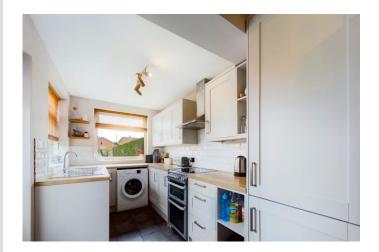

#### **KITCHEN**

12' 9" x 6' 8" (3.91m x 2.04m)

#### BREAKFAST AREA

8'3" x 13'0" (2.53m x 3.98m)