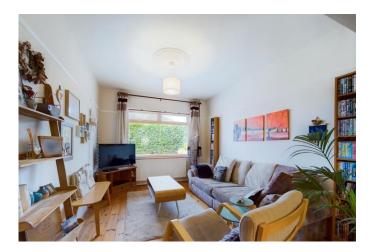

## PROPERTY DESCRIPTION

This superb two bedroom end of terrace home has been lovingly maintained and improved by the current owners. It now provides a mature family home with many character features such as the Myton tiled floor in the Hall but with the addition of a recently fitted kitchen and bathroom, the property is most spacious throughout with an open plan living and dining room leading through to breakfast area and newly fitted kitchen. Upstairs there are two double bedrooms and a large bathroom with a separate bath and shower. The property also benefits from a large boarded loft with an easy access pull down ladder. To the rear of the property is a very large garden complete with four vegetable patches at the far end. The property is perfect for a first time buyer and as such internal viewing is a must to appreciate this hidden gem!

#### LIVING AREA

12' 0" x 10' 5" (3.66m x 3.18m)