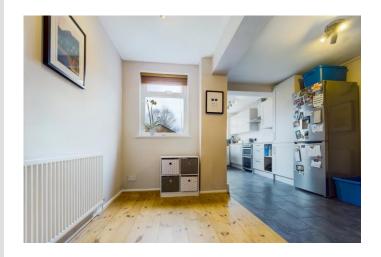

## PROPERTY DESCRIPTION

This superb two bedroom end of terrace home has been lovingly maintained and improved by the current owners. It now provides a mature family home with many character features such as the Myton tiled floor in the Hall but with the addition of a recently fitted kitchen and bathroom, the property is most spacious throughout with an open plan living and dining room leading through to breakfast area and newly fitted kitchen. Upstairs there are two double bedrooms and a large bathroom with a separate bath and shower. The property also benefits from a large boarded loft with an easy access pull down ladder. To the rear of the property is a very large garden complete with four vegetable patches at the far end. The property is perfect for a first time buyer and as such internal viewing is a must to appreciate this hidden gem!