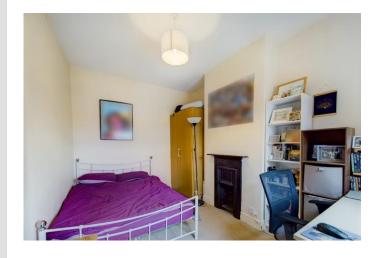

#### **BEDROOM ONE**

12' 0" x 14' 2" (3.66m x 4.34m)

#### **BEDROOM TWO**

12'11" x 8' 8" (3.95m x 2.65m)