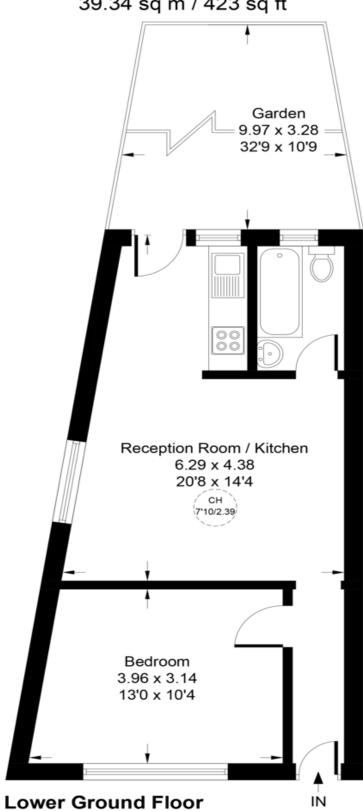

53 Old Oak Common Lane, London, W3 7DD t: 020 8743 4488 e: sales@hartandco.co.uk

w: hartandco.co.uk

Approximate Gross Internal Area = Ceiling Height 39.34 sq m / 423 sq ft

Whilst every attempt has been made to ensure the accuracy of the floor plan contained here, measurements of doors, windows, rooms and any other items are approximate and no responsibility is taken for any error, omission, or mis-statement. This plan is for illustrative purposes only and should be used as such by any prospective purchaser

## **Key Features**

- One Bedroom
- Own Entrance
- Separate Kitchen
- Kitchen Separate Leading onto Garden
- Modernisation Required
- Garden Is Private
- Quiet Tree Line Road
- No Chain

## **Description**

One bedroom apartment with own entrance and private rear garden for sale in St Stephens Avenue. The property dose requires some modernisation and has potential to extend (subject to planning permission) The accommodation comprises a double bedroom at the front, reception room bathroom and separate kitchen with patio door leading out to the garden.