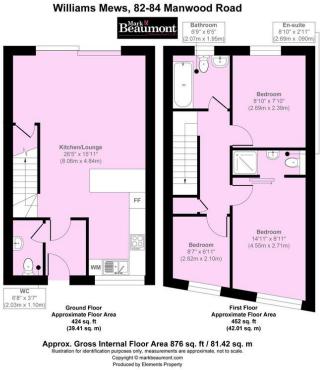

- 3 Bedrooms
- Ensuite
- Secured parking
- Private garden

## £2,200 pcm

New to the market: Modern house to let. Three bedrooms, an open plan living area, a modern stylish kitchen and bathroom plus shower en-suite. Parking for one car. Private garden - south facing. Very good transport. #AskBeaumont