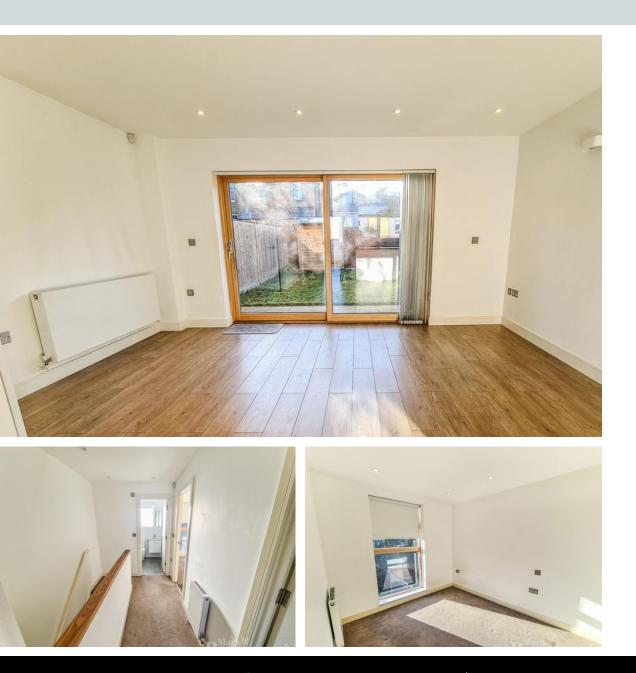

- 3 Bedrooms
- Ensuite
- Secured parking
- Private garden

## £2,200 pcm

New to the market: Modern house to let. Three bedrooms, an open plan living area, a modern stylish kitchen and bathroom plus shower en-suite. Parking for one car. Private garden - south facing. Very good transport. #AskBeaumont