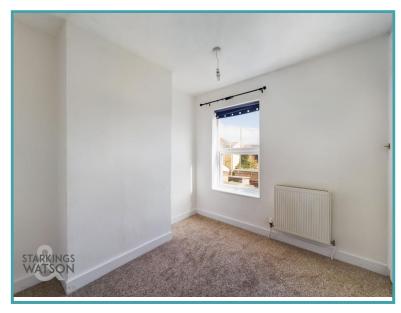

opening leads to the modern fitted kitchen with space for appliances. Tiled splash backs can be found around the work surfaces, with a window to side and wall mounted gas fired central heating boiler. A further opening leads to a rear lobby, with a door to the partly tiled family bathroom, with a mixer shower tap over the bath. Upstairs, the stairs lead to a small landing, with doors to the two bedrooms and one with a built-in storage cupboard.