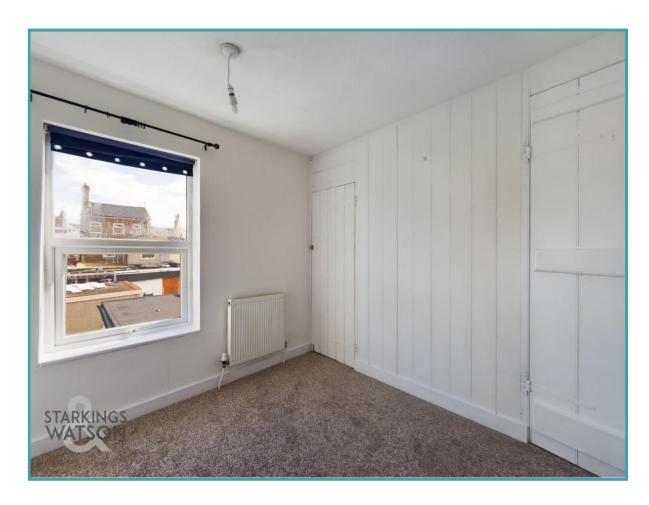

opening leads to the modern fitted kitchen with space for appliances. Tiled splash backs can be found around the work surfaces, with a window to side and wall mounted gas fired central heating boiler. A further opening leads to a rear lobby, with a door to the partly tiled family bathroom, with a mixer shower tap over the bath. Upstairs, the stairs lead to a small landing, with doors to the two bedrooms and one with a built-in storage cupboard.