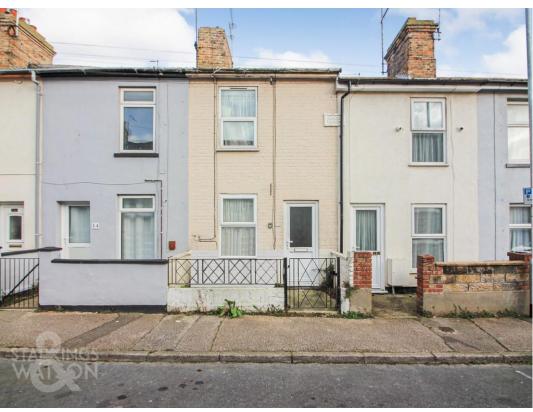

#### **IN SUMMARY**

This MODERNISED mid-terrace home benefits from gas fired CENTRAL HEATING and uPVC double glazing, the property offers an OPEN PLAN LAYOUT for functional family living. The ground floor offers a 19' SITTING/DINING ROOM, modern fitted kitchen, rear lobby and family bathroom. The first floor offers TWO BEDROOMS off the landing. To the rear, a COURTYARD STYLE GARDEN can be found for ease of maintenance.

#### **SETTING THE SCENE**

Occupying a town centre terraced location, a courtyard frontage with a low level brick wall and wrought iron railings encloses the garden. On road residents parking can be found outside.

# PROPERTY TO LET

arla | propertymark

naea | propertymark
PROTECTED

For our full list of available properties, or for a FREE INSTANT online valuation visit starkingsandwatson.CO.UK

- Mid-Terrace Home
- Open Plan Living
- 19' Sitting/Dining Room
- Modern Fitted Kitchen
- Family Bathroom with Shower
- Two Double Bedrooms
- New Flooring & Decor
- Courtyard Gardens