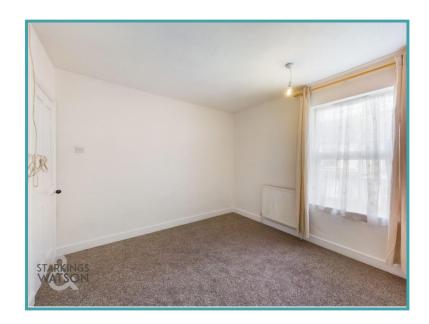

opening leads to the modern fitted kitchen with space for appliances. Tiled splash backs can be found around the work surfaces, with a window to side and wall mounted gas fired central heating boiler. A further opening leads to a rear lobby, with a door to the partly tiled family bathroom, with a mixer shower tap over the bath. Upstairs, the stairs lead to a small landing, with doors to the two bedrooms and one with a built-in storage cupboard.