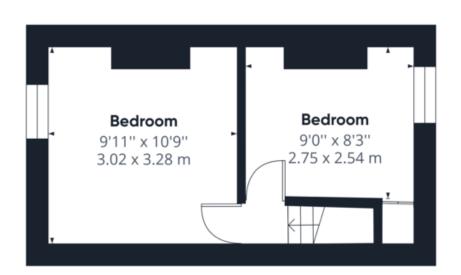

opening leads to the modern fitted kitchen with space for appliances. Tiled splash backs can be found around the work surfaces, with a window to side and wall mounted gas fired central heating boiler. A further opening leads to a rear lobby, with a door to the partly tiled family bathroom, with a mixer shower tap over the bath. Upstairs, the stairs lead to a small landing, with doors to the two bedrooms and one with a built-in storage cupboard.