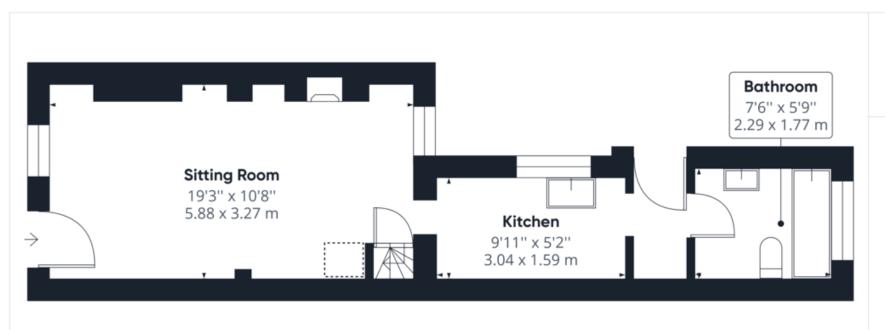

#### **IN SUMMARY**

This MODERNISED mid-terrace home benefits from gas fired CENTRAL HEATING and uPVC double glazing, the property offers an OPEN PLAN LAYOUT for functional family living. The ground floor offers a 19' SITTING/DINING ROOM, modern fitted kitchen, rear lobby and family bathroom. The first floor offers TWO BEDROOMS off the landing. To the rear, a COURTYARD STYLE GARDEN can be found for ease of maintenance.

#### THE GRAND TOUR

Step in the uPVC double glazed entrance door, you walk straight into the open plan sitting/dining room with a feature fireplace. The room is finished with central heating and a uPVC double glazed dual aspect window to front and rear. Stairs lead upstairs, and an

opening leads to the modern fitted kitchen with space for appliances. Tiled splash backs can be found around the work surfaces, with a window to side and wall mounted gas fired central heating boiler. A further opening leads to a rear lobby, with a door to the partly tiled family bathroom, with a mixer shower tap over the bath. Upstairs, the stairs lead to a small landing, with doors to the two bedrooms and one with a built-in storage cupboard.

#### **Ground Floor**