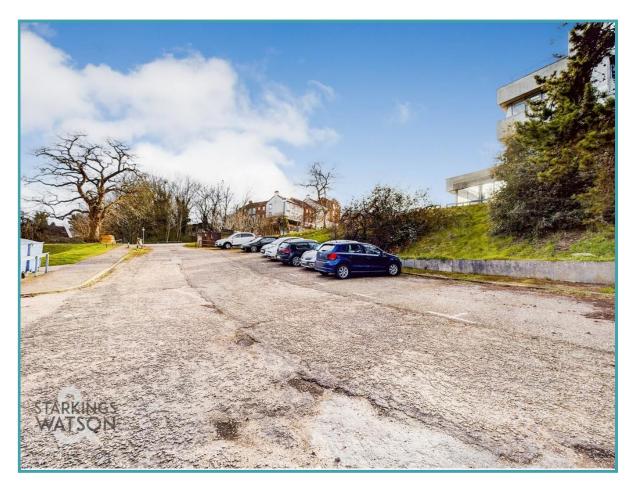

### **SETTING THE SCENE**

Stairs lead up from the residents car park to a large balcony area which leads to the flat, and one neighbouring property. External storage can be found next to the door. The residents car parking is offered on a first come, first served basis, whilst a brick built storage shed is ideal for a bike store.