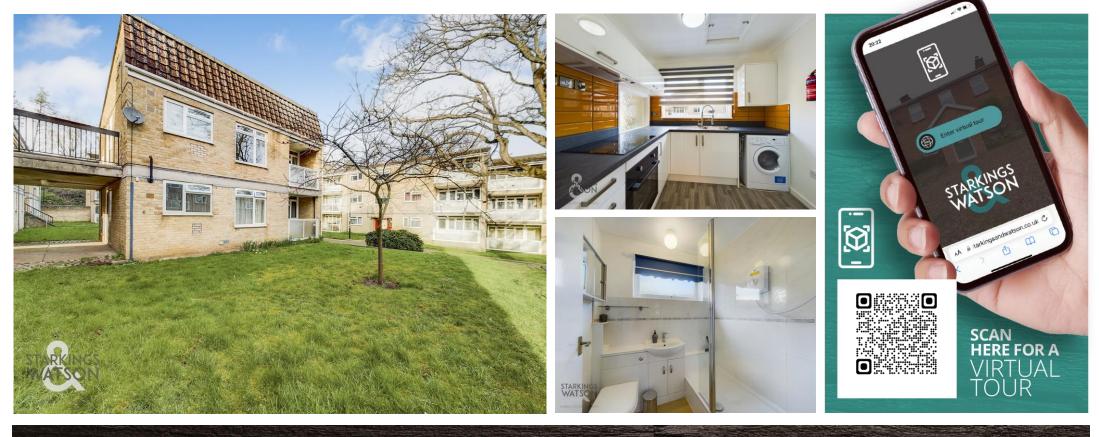

# PROPERTY TO LET

<text><text><text><text><text><text>

- First Floor Flat
- Residents Car Park
- Recently Modernised & Updated
- Newly Fitted Kitchen
- 18' Sitting/Dining Room
- One Double Bedroom
- Shower Room
- Covered Balcony

#### **IN SUMMARY**

This FIRST FLOOR FLAT has undergone a recent REFURBISHMENT, including a NEW KITCHEN, upgraded shower room, and a REPLACEMENT gas fired CENTRAL HEATING BOILER. With an open RESIDENTS CAR PARK and BRICK BUILT STORAGE SHED, the property is situated in the CENTRE of NORWICH - within walking distance to all amenities. Internally, a hall entrance leads to the KITCHEN and SHOWER ROOM, with an 18' SITTING/DINING ROOM offering access to the DOUBLE BEDROOM and covered BALCONY.

### **SETTING THE SCENE**

Stairs lead up from the residents car park to a large balcony area which leads to the flat, and one neighbouring property. External storage can be found next to the door. The residents car parking is offered on a first come, first served basis, whilst a brick built storage shed is ideal for a bike store.

To arrange an accompanied viewing please call our Centralised Hub on **01603 336116** 

FIND US Postcode : NR1 1QY What3Words : ///goes.zealous.shady

**VIRTUAL TOUR** 

View our virtual tour for a full 360 degree of the interior of the property.