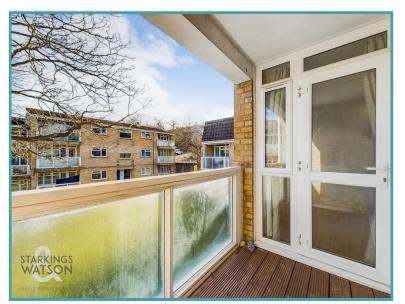

### THE GRAND TOUR

Once inside, the hall entrance is finished with wood effect flooring and two useful storage cupboards. The door to your right leads to the newly fitted kitchen, with a range of high gloss wall and base level units, an inset electric ceramic induction hob and built-in electric oven. A further built-in storage cupboard can be found, with a fridge freezer provided, and space for a washing machine. The sink offers a contemporary mixer spray tap, and feature tiling with inset contrasting grout. The shower room offers a double width cubicle with a vanity hand wash basin with storage cupboards under. The sitting room offers further built-in storage, with a window to side, and door to the balcony. The last door opens to the main double bedroom, with a window to the balcony.

### THE GREAT OUTDOORS

A covered balcony offers a place for potted plants or a bistro set.