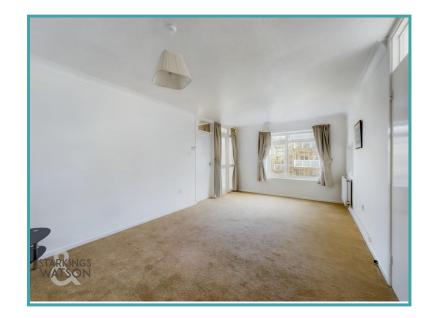

### THE GRAND TOUR

Once inside, the hall entrance is finished with wood effect flooring and two useful storage cupboards. The door to your right leads to the newly fitted kitchen, with a range of high gloss wall and base level units, an inset electric ceramic induction hob and built-in electric oven. A further built-in storage cupboard can be found, with a fridge freezer provided, and space for a washing machine. The sink offers a contemporary mixer spray tap, and feature tiling with inset contrasting grout. The shower room offers a double width cubicle with a vanity hand wash basin with storage cupboards under. The sitting room offers further built-in storage, with a window to side, and door to the balcony. The last door opens to the main double bedroom, with a window to the balcony.