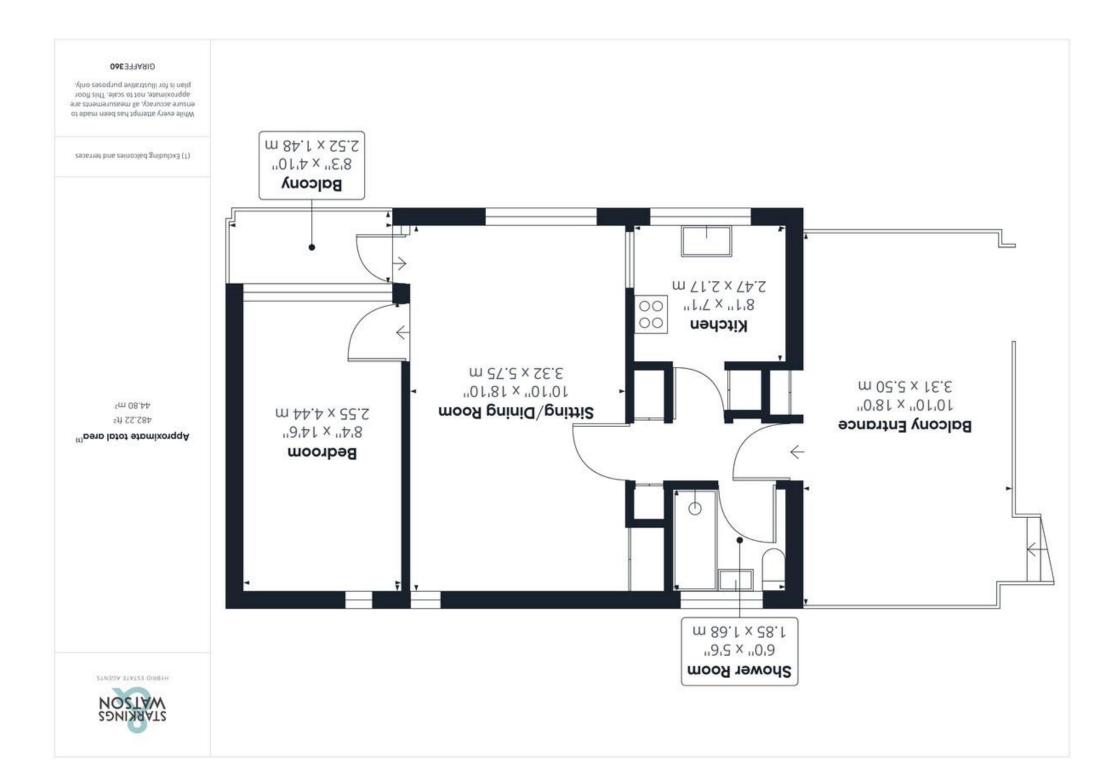

#### **IN SUMMARY**

This FIRST FLOOR FLAT has undergone a recent REFURBISHMENT, including a NEW KITCHEN, upgraded shower room, and a REPLACEMENT gas fired CENTRAL HEATING BOILER. With an open RESIDENTS CAR PARK and BRICK BUILT STORAGE SHED, the property is situated in the CENTRE of NORWICH - within walking distance to all amenities. Internally, a hall entrance leads to the KITCHEN and SHOWER ROOM, with an 18' SITTING/DINING ROOM offering access to the DOUBLE BEDROOM and covered BALCONY.

### THE GRAND TOUR

Once inside, the hall entrance is finished with wood effect flooring and two useful storage cupboards. The door to your right leads to the newly fitted kitchen, with a range of high gloss wall and base level units, an inset electric ceramic induction hob and built-in electric oven. A further built-in storage cupboard can be found, with a fridge freezer provided, and space for a washing machine. The sink offers a contemporary mixer spray tap, and feature tiling with inset contrasting grout. The shower room offers a double width cubicle with a vanity hand wash basin with storage cupboards under. The sitting room offers further built-in storage, with a window to side, and door to the balcony. The last door opens to the main double bedroom, with a window to the balcony.