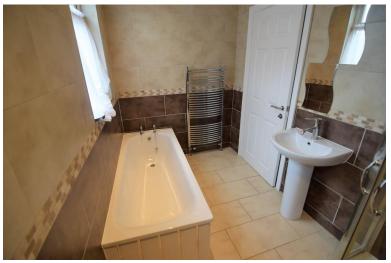

## £895 pcm

EPC Rating 'TBC'

KITCHEN / FAMILY ROOM 11' 06" x 24' 40" (3.51m x 8.33m) MODERN

HALLWAY

BATHROOM 9' 09" x 5' 10" (2.97m x 1.78m) FOUR PIECE SUITE WITH CORNER SHOWER CUBICLE, BATH, WC AND WASH HAND BASIN