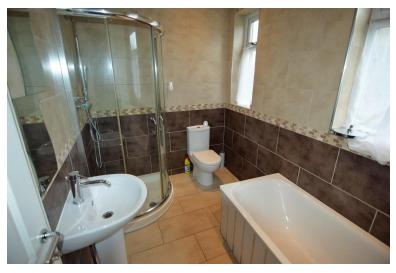

## £895 pcm

EPC Rating 'TBC'

KITCHEN / FAMILY ROOM 11' 06" x 24' 40" (3.51m x 8.33m) MODERN

HALLWAY

BATHROOM 9' 09" x 5' 10" (2.97m x 1.78m) FOUR PIECE SUITE WITH CORNER SHOWER CUBICLE, BATH, WC AND WASH HAND BASIN