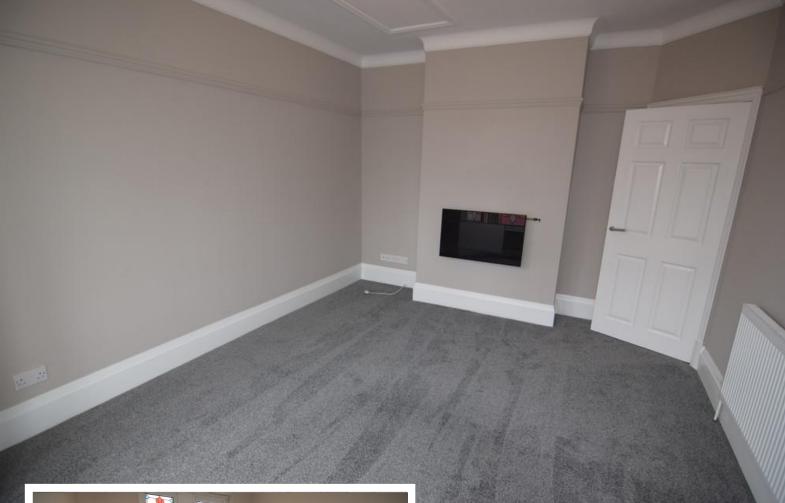

FRONT BEDROOM 7' 05" x 10' 02" (2.26m x 3.1m) RADIATOR, DOUBLE GLAZED WINDOW

LOUNGE 14' 11" x 11' 06" (4.55m x 3.51m) RADIATOR, DOUBLE GLAZED WINDOWS