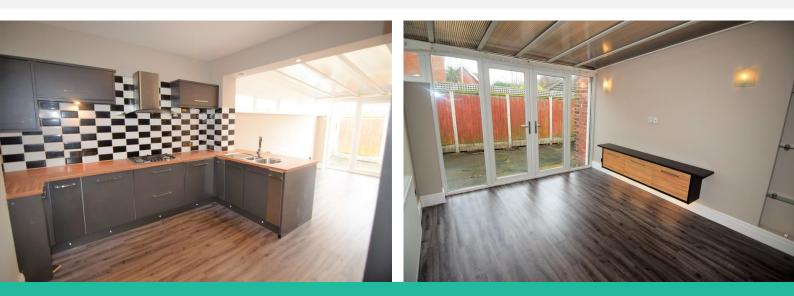

## £895 pcm

EPC Rating 'TBC'

KITCHEN / FAMILY ROOM 11' 06" x 24' 40" (3.51m x 8.33m) MODERN

HALLWAY

BATHROOM 9' 09" x 5' 10" (2.97m x 1.78m) FOUR PIECE SUITE WITH CORNER SHOWER CUBICLE, BATH, WC AND WASH HAND BASIN

## **Property Description**

RANGE OF WALL AND BASE UNITS, DOUBLE SPLIT OVEN, HOB, INTEGRAL DISHWASHER, FRIDGE FREEZER. LARGE FAMILY ROOM OFF WITH DOUBLE GLAZED DOORS

REAR BEDROOM 15' 00" x 10' 04" (4.57m x 3.15m) RADIATOR, DOUBLE GLAZED WINDOW