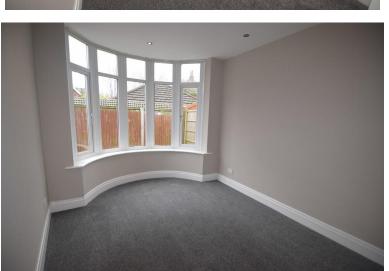

FRONT BEDROOM 7' 05" x 10' 02" (2.26m x 3.1m) RADIATOR, DOUBLE GLAZED WINDOW

LOUNGE 14' 11" x 11' 06" (4.55m x 3.51m) RADIATOR, DOUBLE GLAZED WINDOWS