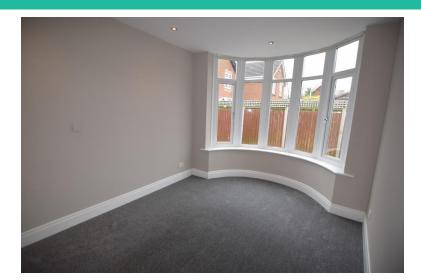

FRONT BEDROOM 7' 05" x 10' 02" (2.26m x 3.1m) RADIATOR, DOUBLE GLAZED WINDOW

LOUNGE 14' 11" x 11' 06" (4.55m x 3.51m) RADIATOR, DOUBLE GLAZED WINDOWS