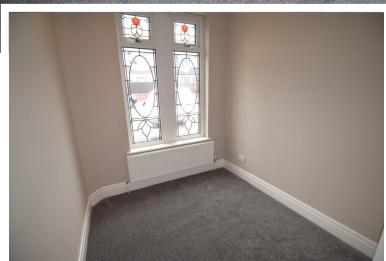

FRONT BEDROOM 7' 05" x 10' 02" (2.26m x 3.1m) RADIATOR, DOUBLE GLAZED WINDOW

LOUNGE 14' 11" x 11' 06" (4.55m x 3.51m) RADIATOR, DOUBLE GLAZED WINDOWS

## **Property Description**

RANGE OF WALL AND BASE UNITS, DOUBLE SPLIT OVEN, HOB, INTEGRAL DISHWASHER, FRIDGE FREEZER. LARGE FAMILY ROOM OFF WITH DOUBLE GLAZED DOORS

REAR BEDROOM 15' 00" x 10' 04" (4.57m x 3.15m) RADIATOR, DOUBLE GLAZED WINDOW