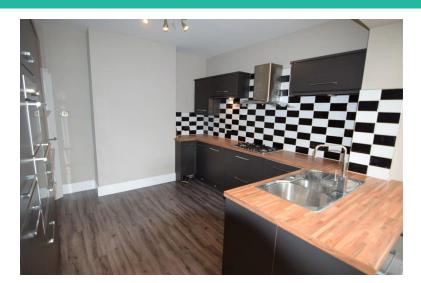

## £895 pcm

EPC Rating 'TBC'

KITCHEN / FAMILY ROOM 11' 06" x 24' 40" (3.51m x 8.33m) MODERN

HALLWAY

BATHROOM 9' 09" x 5' 10" (2.97m x 1.78m) FOUR PIECE SUITE WITH CORNER SHOWER CUBICLE, BATH, WC AND WASH HAND BASIN

## **Property Description**

RANGE OF WALL AND BASE UNITS, DOUBLE SPLIT OVEN, HOB, INTEGRAL DISHWASHER, FRIDGE FREEZER. LARGE FAMILY ROOM OFF WITH DOUBLE GLAZED DOORS

REAR BEDROOM 15' 00" x 10' 04" (4.57m x 3.15m) RADIATOR, DOUBLE GLAZED WINDOW