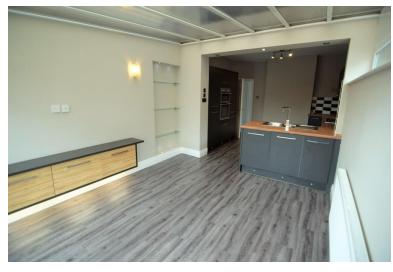

## £895 pcm

EPC Rating 'TBC'

KITCHEN / FAMILY ROOM 11' 06" x 24' 40" (3.51m x 8.33m) MODERN

HALLWAY

BATHROOM 9' 09" x 5' 10" (2.97m x 1.78m) FOUR PIECE SUITE WITH CORNER SHOWER CUBICLE, BATH, WC AND WASH HAND BASIN

## **Property Description**

RANGE OF WALL AND BASE UNITS, DOUBLE SPLIT OVEN, HOB, INTEGRAL DISHWASHER, FRIDGE FREEZER. LARGE FAMILY ROOM OFF WITH DOUBLE GLAZED DOORS

REAR BEDROOM 15' 00" x 10' 04" (4.57m x 3.15m) RADIATOR, DOUBLE GLAZED WINDOW