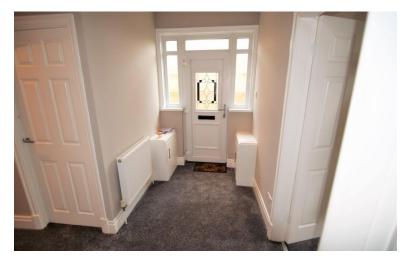

## £895 pcm

EPC Rating 'TBC'

KITCHEN / FAMILY ROOM 11' 06" x 24' 40" (3.51m x 8.33m) MODERN

HALLWAY

BATHROOM 9' 09" x 5' 10" (2.97m x 1.78m) FOUR PIECE SUITE WITH CORNER SHOWER CUBICLE, BATH, WC AND WASH HAND BASIN