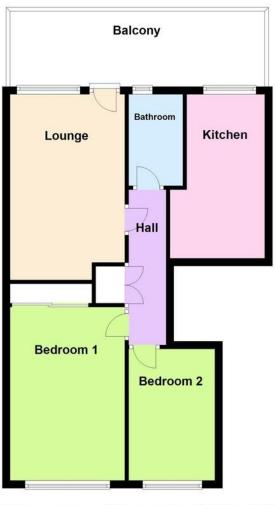

## First Floor Approx. 56.4 sq. metres (607.4 sq. feet)

Total area: approx. 56.4 sq. metres (607.4 sq. feet)

## **ENTRANCE HALL**

**LOUNGE** 15' 10" x 9' 11" (4.83m x 3.02m)

LARGE SOUTH FACING BALCONY/TERRACE

**KITCHEN** 14' 1" x 6' 7" (4.29m x 2.01m)

**BEDROOM 1** 14' 10" x 9' 10" (4.52m x 3m)

**BEDROOM 2** 11' 2" x 7' 4" (3.4m x 2.24m)