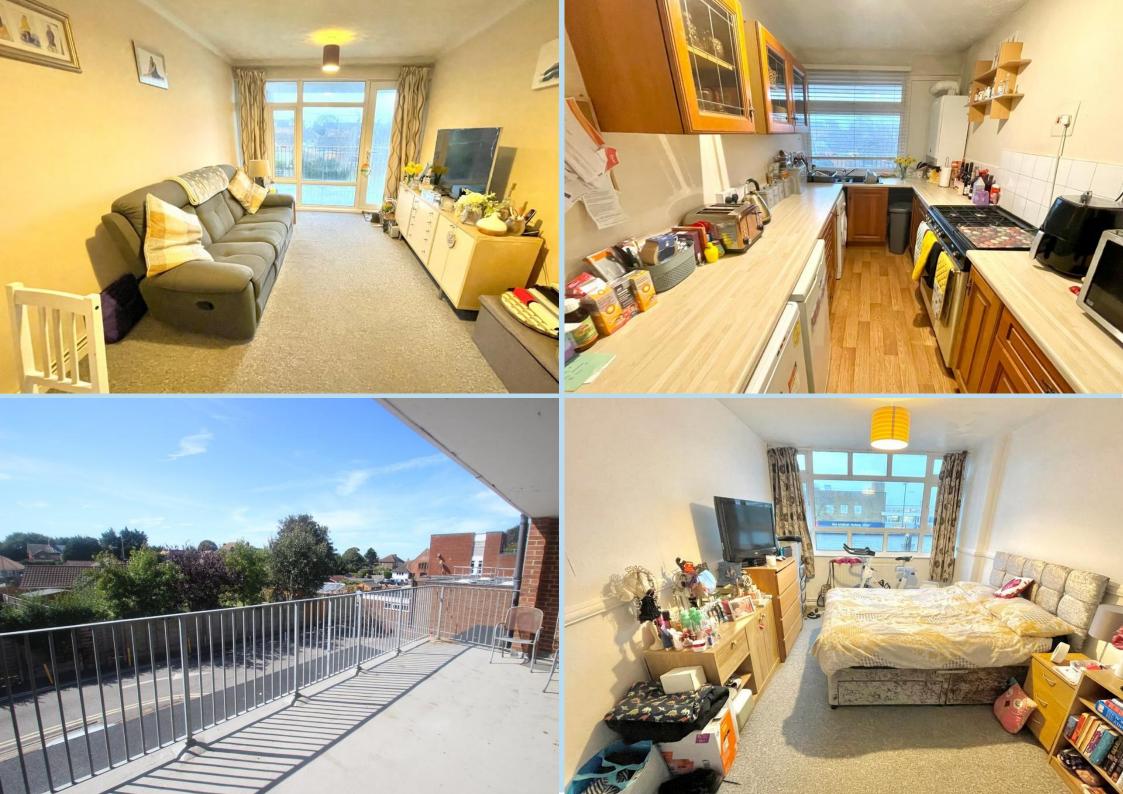

In brief the accommodation comprises: - entrance hall, lounge with patio doors to very large South facing balcony/terrace, kitchen, two bedrooms and a bathroom/WC.

Features include gas central heating, double glazing, security entry phone system and the flat is offered for sale with no onward chain.

## **ENTRANCE HALL**

**LOUNGE** 15' 10" x 9' 11" (4.83m x 3.02m)

LARGE SOUTH FACING BALCONY/TERRACE

**KITCHEN** 14' 1" x 6' 7" (4.29m x 2.01m)

**BEDROOM 1** 14' 10" x 9' 10" (4.52m x 3m)

**BEDROOM 2** 11' 2" x 7' 4" (3.4m x 2.24m)