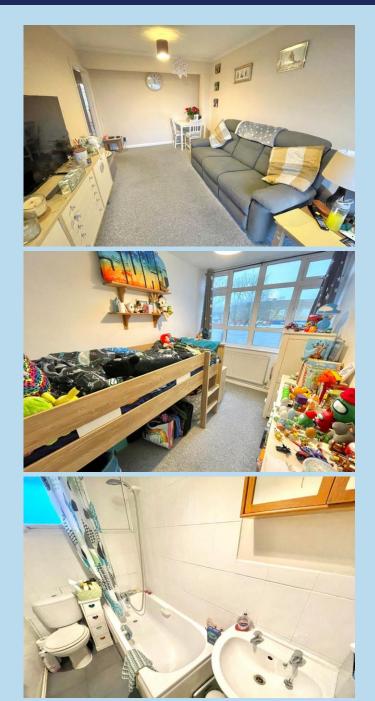

In brief the accommodation comprises: - entrance hall, lounge with patio doors to very large South facing balcony/terrace, kitchen, two bedrooms and a bathroom/WC.

Features include gas central heating, double glazing, security entry phone system and the flat is offered for sale with no onward chain.

## **ENTRANCE HALL**

**LOUNGE** 15' 10" x 9' 11" (4.83m x 3.02m)

LARGE SOUTH FACING BALCONY/TERRACE

**KITCHEN** 14' 1" x 6' 7" (4.29m x 2.01m)

**BEDROOM 1** 14' 10" x 9' 10" (4.52m x 3m)

**BEDROOM 2** 11' 2" x 7' 4" (3.4m x 2.24m)