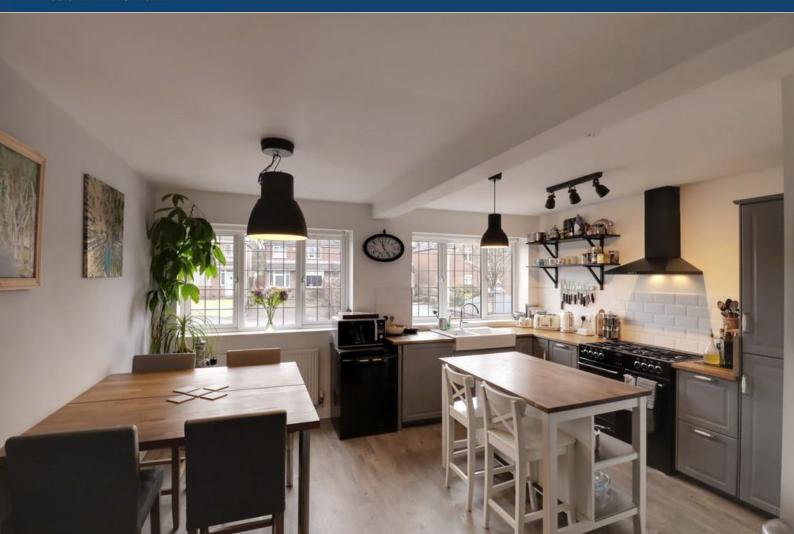

prints or spillages.

The stunning kitchen is sure to impress, and truly is the heart of the home. Featuring a gas range, breakfast island, integrated appliances, a double Belfast sink and feature lighting this space has the feel of a New York kitchen and is equally as suited to kitchen discos as cooking up a feast for family and friends.