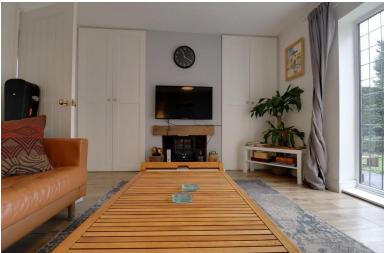

The lounge is equally impressive, and makes a cosy retreat for relaxing with the family at the end of a long day. The hearth is the warming foal point. The double patio doors and their large glass surrounds connect the interior to the exterior creating an effortless flow to the private garden bursting with colour and wild flowers.