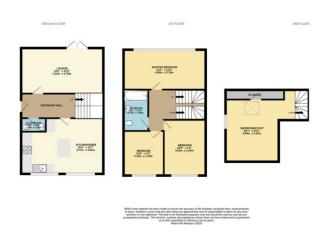

As you step inside, you'll be greeted by a beautifully tiled entrance hall that immediately sets the tone for the character and style of this impressive property. The stairs lead to the 4 double bedrooms, ensuring there is plenty of space for the whole family to spread out and relax. Aside from the tiled entrance the rest of the downstairs is light, airy and prefect for entertaining, the whole space is decked with hard waring and easy to maintain wooden flooring, making it a cinch to clean up those muddy paw

On the first floor you will discover plush carpeting underfoot and 3 generous double bedrooms, including the frankly huge master bedroom which makes a super king-size bed look modest. All of the bedrooms are comfortable, warm and bathed in natural light from the sizeable double glazed windows, making getting out of bed in the morning even more of a chore.

The stunning master bathroom is sure to be a highlight of this luxurious property, with an attention to detail and finishes that will make you feel like you're at a spa resort. Splashback tiles, hard wearing vinyl flooring and rainfall shower are all complemented by the beautiful ceramic facilities of the 3 piece suite.

Winding around the next staircase you are greeted by the 4th double bedroom which makes up the entirety of the top floor. Depending upon your needs this would make a superb home office, study or arguably a master bedroom. Nestled in the eaves you find exposed beams and built-in storage as well as large Velux windows with blackouts to ensure a good night's sleep.