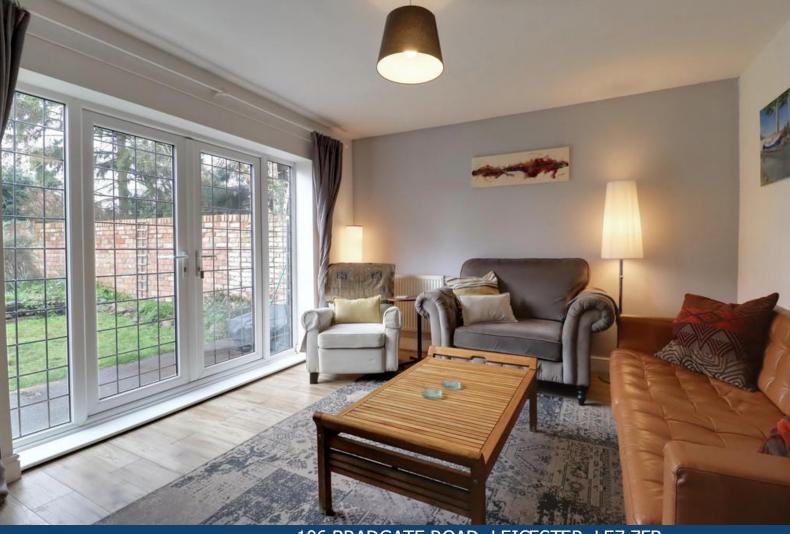

The lounge is equally impressive, and makes a cosy retreat for relaxing with the family at the end of a long day. The hearth is the warming foal point. The double patio doors and their large glass surrounds connect the interior to the exterior creating an effortless flow to the private garden bursting with colour and wild flowers.