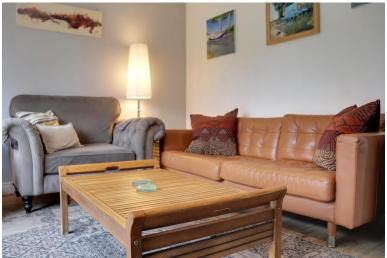

The lounge is equally impressive, and makes a cosy retreat for relaxing with the family at the end of a long day. The hearth is the warming foal point. The double patio doors and their large glass surrounds connect the interior to the exterior creating an effortless flow to the private garden bursting with colour and wild flowers.