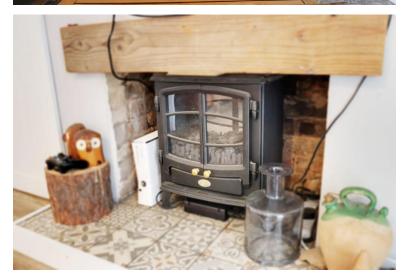

The lounge is equally impressive, and makes a cosy retreat for relaxing with the family at the end of a long day. The hearth is the warming foal point. The double patio doors and their large glass surrounds connect the interior to the exterior creating an effortless flow to the private garden bursting with colour and wild flowers.