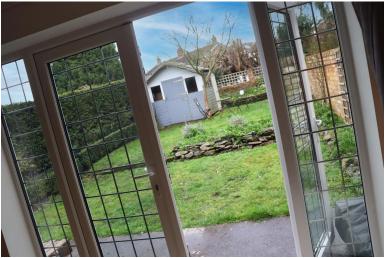

The lounge is equally impressive, and makes a cosy retreat for relaxing with the family at the end of a long day. The hearth is the warming foal point. The double patio doors and their large glass surrounds connect the interior to the exterior creating an effortless flow to the private garden bursting with colour and wild flowers.

The charming rear garden also plays host to a mature tree, landscaped lawns over two levels, a patio area for entertaining and has room for two sheds for all important storage. A wonderful space for sitting with ah good book and a glass of something nice.