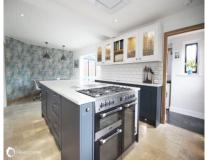

### The Property

Chain Free ! An eye catching 4 bedroom, semi-detached house in the popular area of Minnis Bay Birchington, just a short stroll to the sea. Oakwood homes are delighted to offer this property to the market, comprising over 1,800 square feet including a lounge, study area, garden room, modern kitchen/diner over 23' (7.01m), and utility space with W.C to the ground floor. Upstairs, there are 4 bedrooms and family bathroom. Outside, there is a detached garage and driveway with a moderately sized garden. This home offers the perfect blend of character and design for modern family living, lovely beach cafes restaurants and bars, and the opportunity to enjoy a life beside the seaside. What are you waiting for?! Call Oakwood homes to book your viewing today!

#### Accommodation

**GROUND FLOOR** 

Reception Area/Study 10'3" (3.12m) x 10' (3.05m) leading to;

Small hallway

Kitchen/Diner 23'6" (7.16m) x 10'9" (3.28m) Utility space 7'7" (2.31m) x 3'7" (1.09m)

W.C

Lounge 12'9" (3.89m) x 16' (4.88m) Garden Room 10'4" (3.15m) x 12'5" (3.78m)