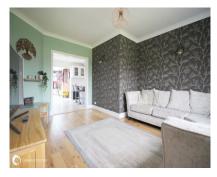

#### Accommodation

**GROUND FLOOR** 

Reception Area/Study 10'3" (3.12m) x 10' (3.05m) leading to;

Small hallway

Kitchen/Diner 23'6" (7.16m) x 10'9" (3.28m) Utility space 7'7" (2.31m) x 3'7" (1.09m)

W.C

Lounge 12'9" (3.89m) x 16' (4.88m) Garden Room 10'4" (3.15m) x 12'5" (3.78m)