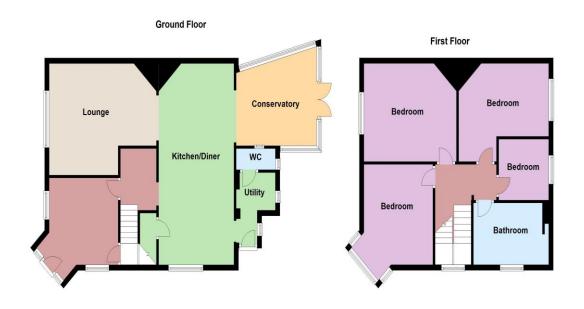

#### Accommodation

**GROUND FLOOR** 

Reception Area/Study 10'3" (3.12m) x 10' (3.05m) leading to;

Small hallway

Kitchen/Diner 23'6" (7.16m) x 10'9" (3.28m) Utility space 7'7" (2.31m) x 3'7" (1.09m)

W.C

Lounge 12'9" (3.89m) x 16' (4.88m) Garden Room 10'4" (3.15m) x 12'5" (3.78m)

FIRST FLOOR

Bedroom 1 13'5" (4.09m) at widest point x 11'4" (3.45m)

Bedroom 2 13'4" (4.06m) x 11'5" (3.48m) Bedroom 3 11'8" (3.56m) x 10' (3.05m) Bedroom 4 7'2" (2.18m) x 7'7" (2.31m)

OUTSIDE

Detached garage with driveway. Garden laid to lawn

www.oakwoodhomes.biz

Property brochure

a Copyright Oakwood homes - Not to be reproduced or copied without permission. All rights reserved.

Plan produced using PlanUp.