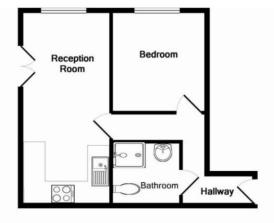

COMMUNAL ENTRANCE

OWN FRONT DOOR

ENTRANCE HALL

LOUNGE/KITCHEN 17' 4" x 8' 2" (5.30m x 2.49m)

BEDROOM 8' 9" x 7' 8" (2.68m x 2.34m)

SHOWER ROOM

399 High Road Harrow Middlesex HA3 6EL www.hintonanddownes.co.uk sales@hintonanddownes.com 0208 861 1066 Agents Note: Whilst every care has been taken to prepare these salesparticulars, they are for guidance purposes only. All measurements are approximate are for general guidance purposes only and whilst every care has been taken to ensure their accuracy, they should not be relied upon and potential buyers are advised to recheck the measurements