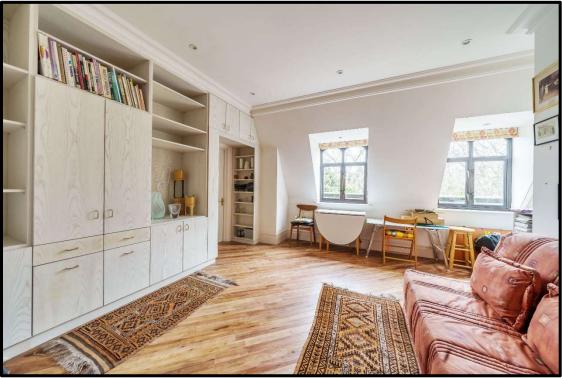

This one-of-a-kind penthouse apartment offers tremendous living accommodation, consisting of a sumptuous master bedroom suite with walk-in dressing room and bathroom; three further large double bedrooms (two with en suite bathrooms); kitchen/diner; utility room and a bright 36 ft reception room leading onto a wrap-around terrace which affords breath-taking views over the mature grounds.

## **Accommodation and Amenities:**

Entrance Hall \* Kitchen/Diner \* Utility Room \* Reception/Dining Room with Access to Wrap-Around Roof Terrace \* Master Bedroom Suite with Walk-In Dressing Room and Bathroom \* Three Further Double Bedrooms (Two with En Suite Bathrooms) \* Gated Development \* Two Acres of Landscaped Mature Communal Gardens \* Dedicated Underground Parking for Two Cars \* Visitor Parking \* Private Storage \* Resident Only Leisure Facilities including Heated Swimming Pool \* Concierge