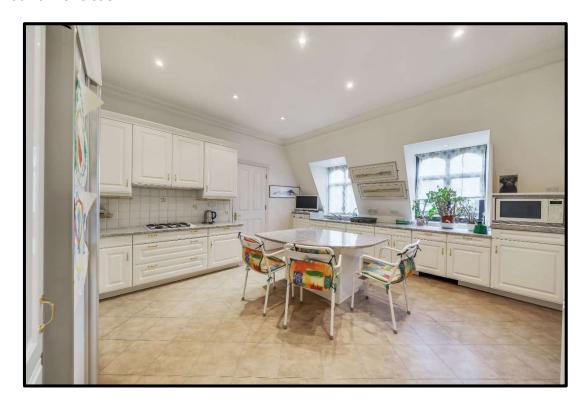

This one-of-a-kind penthouse apartment offers tremendous living accommodation, consisting of a sumptuous master bedroom suite with walk-in dressing room and bathroom; three further large double bedrooms (two with en suite bathrooms); kitchen/diner; utility room and a bright 36 ft reception room leading onto a wrap-around terrace which affords breath-taking views over the mature grounds.

## **Accommodation and Amenities:**

Entrance Hall \* Kitchen/Diner \* Utility Room \* Reception/Dining Room with Access to Wrap-Around Roof Terrace \* Master Bedroom Suite with Walk-In Dressing Room and Bathroom \* Three Further Double Bedrooms (Two with En Suite Bathrooms) \* Gated Development \* Two Acres of Landscaped Mature Communal Gardens \* Dedicated Underground Parking for Two Cars \* Visitor Parking \* Private Storage \* Resident Only Leisure Facilities including Heated Swimming Pool \* Concierge