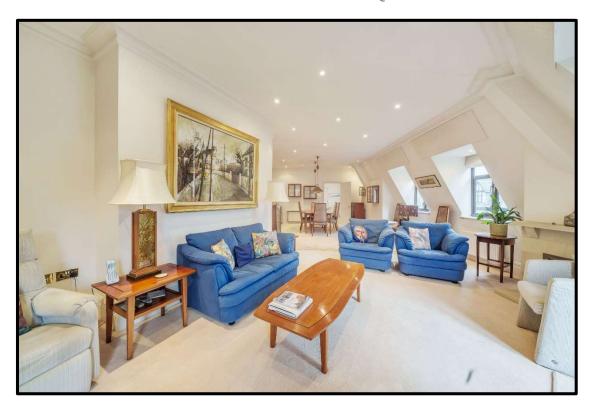

This one-of-a-kind penthouse apartment offers tremendous living accommodation, consisting of a sumptuous master bedroom suite with walk-in dressing room and bathroom; three further large double bedrooms (two with en suite bathrooms); kitchen/diner; utility room and a bright 36 ft reception room leading onto a wrap-around terrace which affords breath-taking views over the mature grounds.

## **Accommodation and Amenities:**

Entrance Hall \* Kitchen/Diner \* Utility Room \* Reception/Dining Room with Access to Wrap-Around Roof Terrace \* Master Bedroom Suite with Walk-In Dressing Room and Bathroom \* Three Further Double Bedrooms (Two with En Suite Bathrooms) \* Gated Development \* Two Acres of Landscaped Mature Communal Gardens \* Dedicated Underground Parking for Two Cars \* Visitor Parking \* Private Storage \* Resident Only Leisure Facilities including Heated Swimming Pool \* Concierge