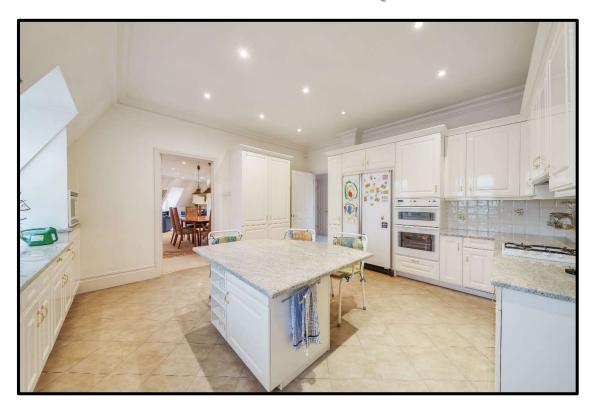

This one-of-a-kind penthouse apartment offers tremendous living accommodation, consisting of a sumptuous master bedroom suite with walk-in dressing room and bathroom; three further large double bedrooms (two with en suite bathrooms); kitchen/diner; utility room and a bright 36 ft reception room leading onto a wrap-around terrace which affords breath-taking views over the mature grounds.

## **Accommodation and Amenities:**

Entrance Hall \* Kitchen/Diner \* Utility Room \* Reception/Dining Room with Access to Wrap-Around Roof Terrace \* Master Bedroom Suite with Walk-In Dressing Room and Bathroom \* Three Further Double Bedrooms (Two with En Suite Bathrooms) \* Gated Development \* Two Acres of Landscaped Mature Communal Gardens \* Dedicated Underground Parking for Two Cars \* Visitor Parking \* Private Storage \* Resident Only Leisure Facilities including Heated Swimming Pool \* Concierge