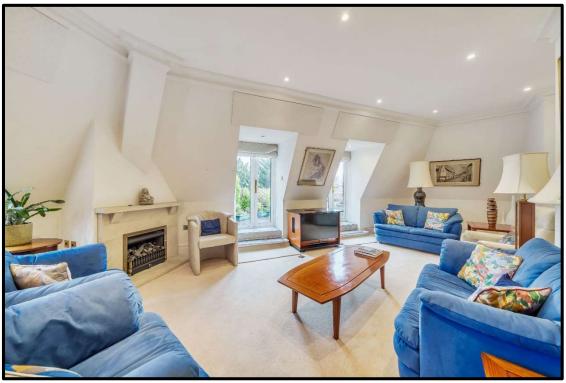

This one-of-a-kind penthouse apartment offers tremendous living accommodation, consisting of a sumptuous master bedroom suite with walk-in dressing room and bathroom; three further large double bedrooms (two with en suite bathrooms); kitchen/diner; utility room and a bright 36 ft reception room leading onto a wrap-around terrace which affords breath-taking views over the mature grounds.

## **Accommodation and Amenities:**

Entrance Hall \* Kitchen/Diner \* Utility Room \* Reception/Dining Room with Access to Wrap-Around Roof Terrace \* Master Bedroom Suite with Walk-In Dressing Room and Bathroom \* Three Further Double Bedrooms (Two with En Suite Bathrooms) \* Gated Development \* Two Acres of Landscaped Mature Communal Gardens \* Dedicated Underground Parking for Two Cars \* Visitor Parking \* Private Storage \* Resident Only Leisure Facilities including Heated Swimming Pool \* Concierge