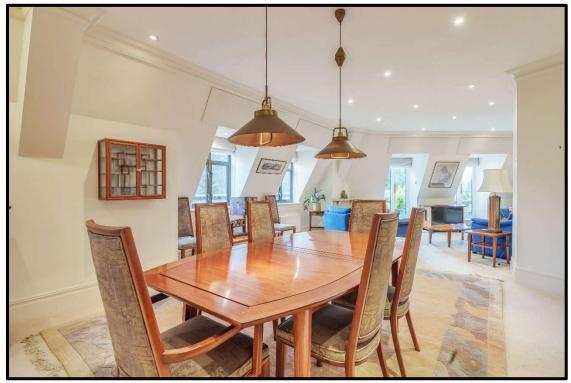

This one-of-a-kind penthouse apartment offers tremendous living accommodation, consisting of a sumptuous master bedroom suite with walk-in dressing room and bathroom; three further large double bedrooms (two with en suite bathrooms); kitchen/diner; utility room and a bright 36 ft reception room leading onto a wrap-around terrace which affords breath-taking views over the mature grounds.

## **Accommodation and Amenities:**

Entrance Hall \* Kitchen/Diner \* Utility Room \* Reception/Dining Room with Access to Wrap-Around Roof Terrace \* Master Bedroom Suite with Walk-In Dressing Room and Bathroom \* Three Further Double Bedrooms (Two with En Suite Bathrooms) \* Gated Development \* Two Acres of Landscaped Mature Communal Gardens \* Dedicated Underground Parking for Two Cars \* Visitor Parking \* Private Storage \* Resident Only Leisure Facilities including Heated Swimming Pool \* Concierge