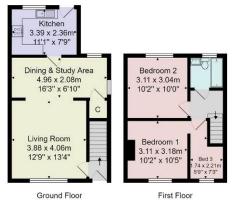

Tenure - Freehold

Council Tax Band - C

Total Area: 71.0 m² ... 764 ft²
All measurements are approximate and for display purposes only.

No liability is accept by either the agency or Box Property Solutions Ltd as to the exact measurements of the rooms.