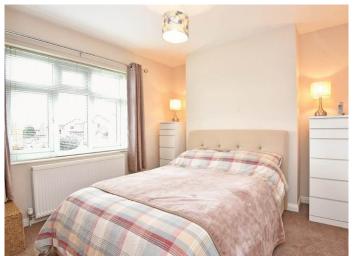

#### **BEDROOM 1**

Window to front, central heating radiator and fitted wardrobes.

#### **BEDROOM 2**

Window to rear and central heating radiator.

#### **BEDROOM 3**

Window to front, central heating radiator and built-in cupboard. Currently used as an office.