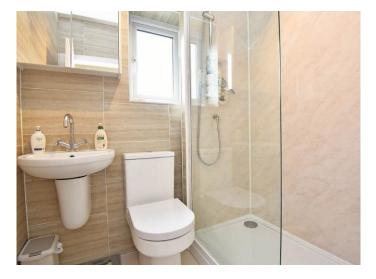

#### **SHOWER ROOM**

A modern white suite comprising low-flush WC, washbasin and large walk in shower. Window to rear and chrome heated towel rail.