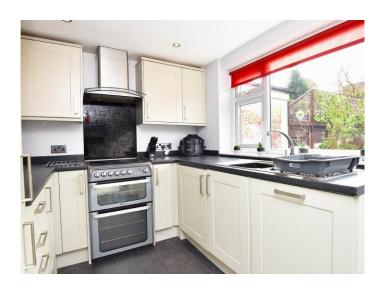

#### **KITCHEN**

With a range of modern wall and base units and work surfaces having inset stainless-steel sink and drainer. New appliances including an integrated fridge, freezer, washing machine and dishwasher. electric cooker.