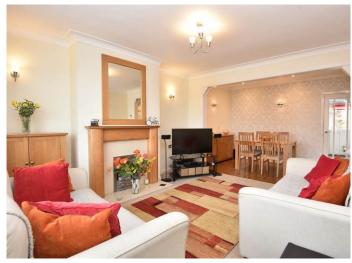

#### SITTING ROOM

Window to front, central heating radiator and fireplace with inset electric fire.