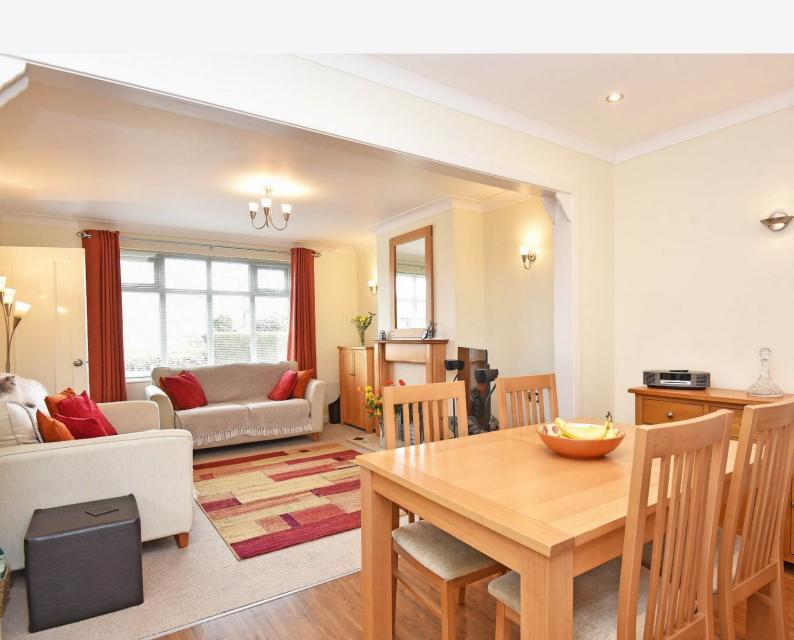

#### SITTING ROOM

Window to front, central heating radiator and fireplace with inset electric fire.

#### Open plan to

#### **DINING ROOM**

With windows to rear and side, central heating radiator and under-stairs cupboard.