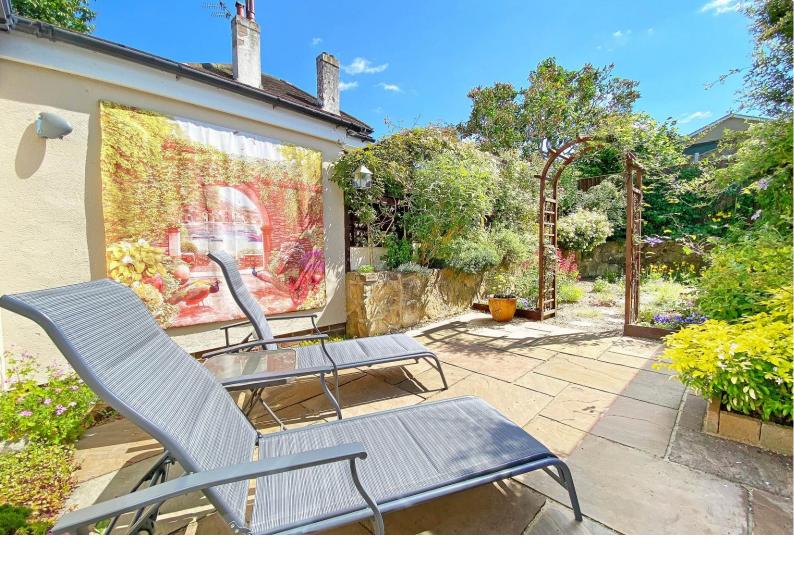

#### **OUTSIDE**

To the front of the property is an attractive lawned garden with established borders. Long driveway leads to SINGLE GARAGE (20' x 9'10) with door to front, personnel door to side, power and light and new roof. To the rear there is an enclosed, gravelled/paved courtyard garden enjoying a self facing aspect.