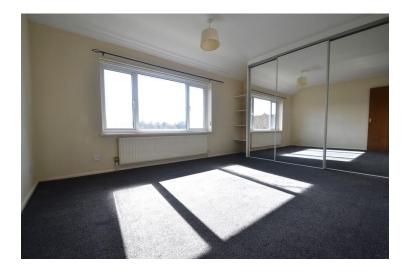

LANDING Loft access, doors to the two bedrooms.

BEDROOM 12' 8" x 10' 3" (3.86m x 3.12m) Fitted wardrobes, UPVC double glazed window, radiator, built in shelves.

BEDROOM 14' 5" x 9' 0" (4.39m x 2.74m) Airing cupboard housing gas combi boiler, UPVC double glazed window, radiator.