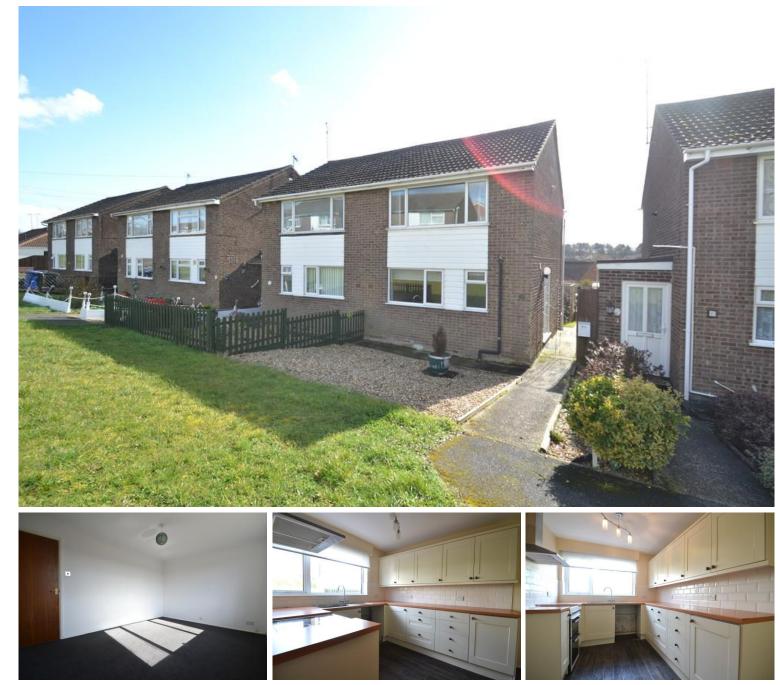

#### Summary

Chain free! A two bedroom, semi detached house located on the popular west side of town benefitting from gas fired central heating and double glazing. The property offers a sitting room, kitchen and ground floor bathroom. On the first floor there are two bedrooms. Outside to the rear there is a delightful lawned garden. The property also benefits off road parking for two cars.

KITCHEN 11' 11" x 8' 2" (3.63m x 2.49m) Fitted kitchen with a range of matching wall and base units with work surfaces over, space and plumbing for kitchen appliances, stainless steel sink unit with mixer tap over, under stairs cupboard. UPVC double glazed window to front, tiled splash backs, vinyl flooring.

# Bychoice

Osmund Walk | Bury St Edmunds | IP33 3UU Chain free! A two bedroom, semi detached house located on the popular west side of town benefitting from gas fired central heating and double glazing. The property offers a sitting room, kitchen and ground floor bathroom. On the first floor there are two bedrooms. Outside to the rear there is a delightful lawned garden. The property also benefits off road parking for two cars.