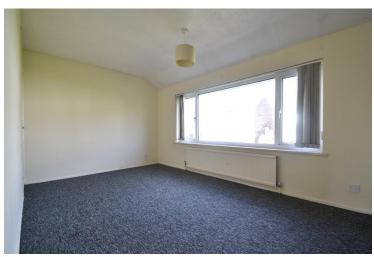

LANDING Loft access, doors to the two bedrooms.

BEDROOM 12' 8" x 10' 3" (3.86m x 3.12m) Fitted wardrobes, UPVC double glazed window, radiator, built in shelves.

BEDROOM 14' 5" x 9' 0" (4.39m x 2.74m) Airing cupboard housing gas combi boiler, UPVC double glazed window, radiator.