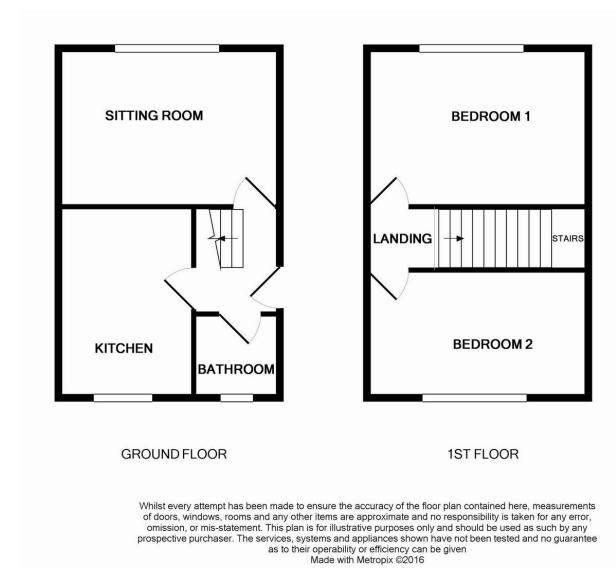

#### Description

Approximate Room Sizes ENTRANCE HALL UPVC double glazed door, radiator, thermostat, stairs ascending to landing.

LOUNGE 14' 5" x 10' 1" (4.39m x 3.07m) Large double glazed window with fitted blinds, radiator.

KITCHEN 11' 11" x 8' 2" (3.63m x 2.49m) Fitted kitchen with a range of matching wall and base units with work surfaces over, space and plumbing for kitchen appliances, stainless steel sink unit with mixer tap over, under stairs cupboard. UPVC double glazed window to front, tiled splash backs, vinyl flooring.

#### BATHROOM

Fitted suite comprising low level W.C, pedestal wash hand basin, side panelled bath with shower over and fitted shower screen, tiled flooring, extractor fan, fitted wall cabinet, UPVC double glazed window.

LANDING Loft access, doors to the two bedrooms.

BEDROOM 12' 8" x 10' 3" (3.86m x 3.12m) Fitted wardrobes, UPVC double glazed window, radiator, built in shelves.

BEDROOM 14' 5" x 9' 0" (4.39m x 2.74m) Airing cupboard housing gas combi boiler, UPVC double glazed window, radiator.