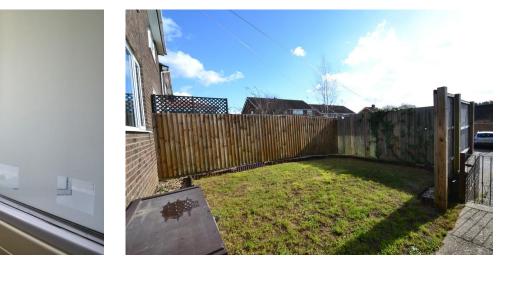

#### Rear

Laid to lawn with shingle flower bed borders, enclosed by fencing. Steps leading to parking for two cars.