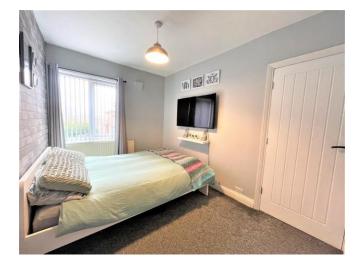

TENURE Freehold

**ROOM MEASUREMENTS** 

ENTRANCE HALL 14' 4" x 13' 0" (4.37m x 3.96m)
LIVING ROOM 13' 9" x 10' 2" (4.19m x 3.1m) max
DINING KITCHEN 13' 6" x 11' 2" (4.11m x 3.4m)
STAIRCASE AND LANDING 8' 10" x 5' 5" (2.69m x