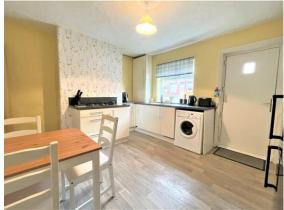

#### GENERAL DESCRIPTION

A well presented three bedroom mid town house situated in a residential location in the popular are of Bramley. Will be of particular interest to professionals and young families alike seeking a well maintained home which benefits from: White Upvc double glazing; gas central heating with combination boiler; modern décor; modern fitted dining kitchen; rear patio garden with astro turf; modern white three piece bathroom suite. Offers good commuting access to both Leeds and Bradford and an early inspection is recommended to appreciate the style and location of this lovely home.

TENURE Freehold

**ROOM MEASUREMENTS** 

ENTRANCE HALL 14' 4" x 13' 0" (4.37m x 3.96m)
LIVING ROOM 13' 9" x 10' 2" (4.19m x 3.1m) max
DINING KITCHEN 13' 6" x 11' 2" (4.11m x 3.4m)
STAIRCASE AND LANDING 8' 10" x 5' 5" (2.69m x